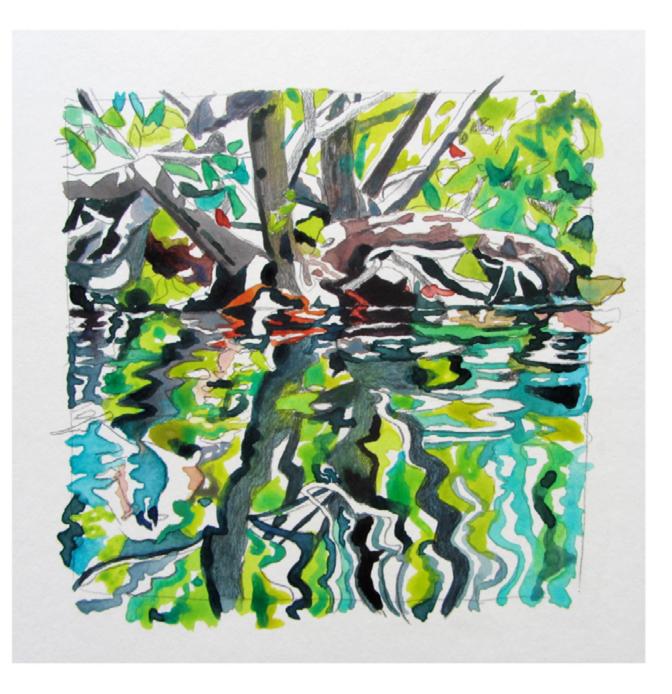

Hello, Goodbye Space Age Unframed Watercolour and gloss on paper Unframed size: 30x21cm Framed size: 40x31cm Usual price: £450 Discounted price: Unframed: £140 Framed: £180

Mangrove Sketch 1 Framed Watercolour on mountboard Unframed size: 23x23cm Framed size: 30x30cm Usual price: £400 Discounted price: Framed: £200

Mangrove Sketch 2 Framed Watercolour on mountboard Unframed size: 23x23cm Framed size: 30x30cm Usual price: £400 Discounted price: Framed: £200

Mangrove Sketch (Tulum) Framed Watercolour on mountboard Unframed size: 30x19cm Framed size: 38x27cm Usual price: £325 Discounted price: Framed: £170