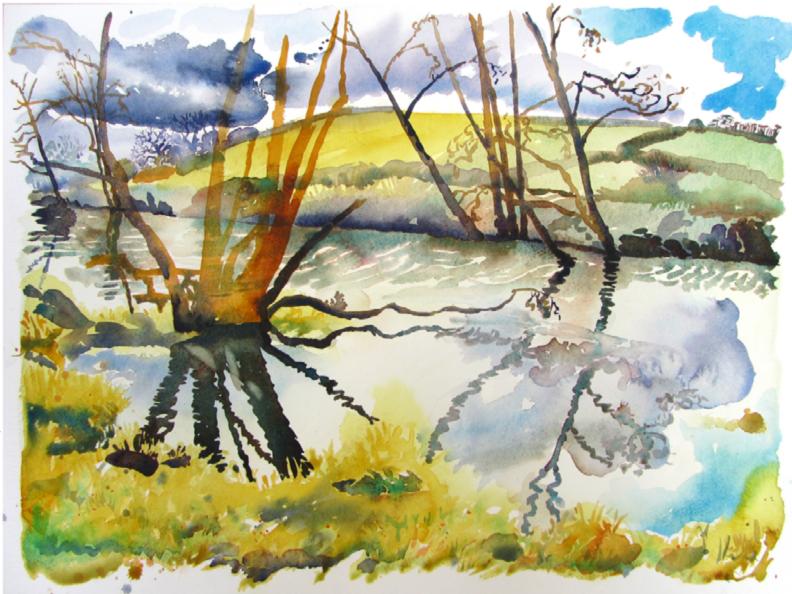

Morning Light From Hampstead Heath- Framed Acrylic on Board Unframed size: 60x40cm Framed size: 85x70cm Usual price: £925 Discounted price: Unframed: £650 Framed: £720

Frome near Tellisford-Unframed Watercolour on Fabriano paper Unframed size: 60x40cm Framed size: 85x70cm Usual price: £925 Discounted price: Unframed: £500 Framed: £575

Slate and Stream- Framed Watercolour on Panel Framed Size: 134x64cm Usual Price: £2900 Discounted Price: Framed: £1500

Frome near Tellisford-Unframed Watercolour on Fabriano paper Unframed size: 60x40cm Framed size: 85x70cm Usual price: £925 Discounted price: Unframed: £500 Framed: £575