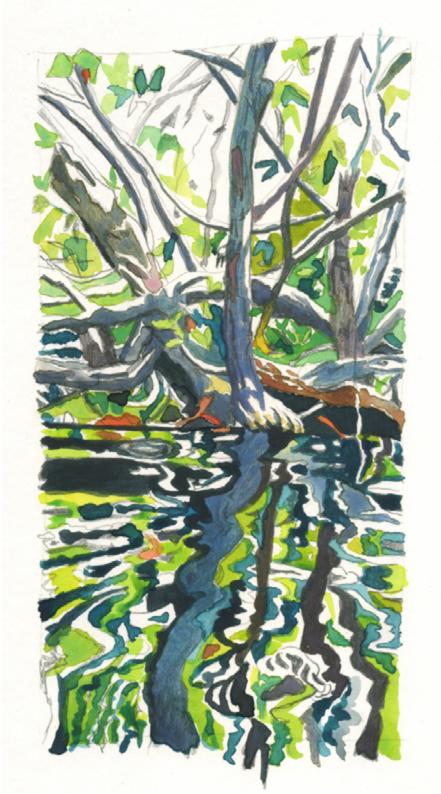

Slate and Stream- Framed Watercolour on Panel Framed Size: 134x64cm Usual Price: £2900 Discounted Price: Framed: £1500

Frome near Tellisford-Unframed Watercolour on Fabriano paper Unframed size: 60x40cm Framed size: 85x70cm Usual price: £925 Discounted price: Unframed: £500 Framed: £575