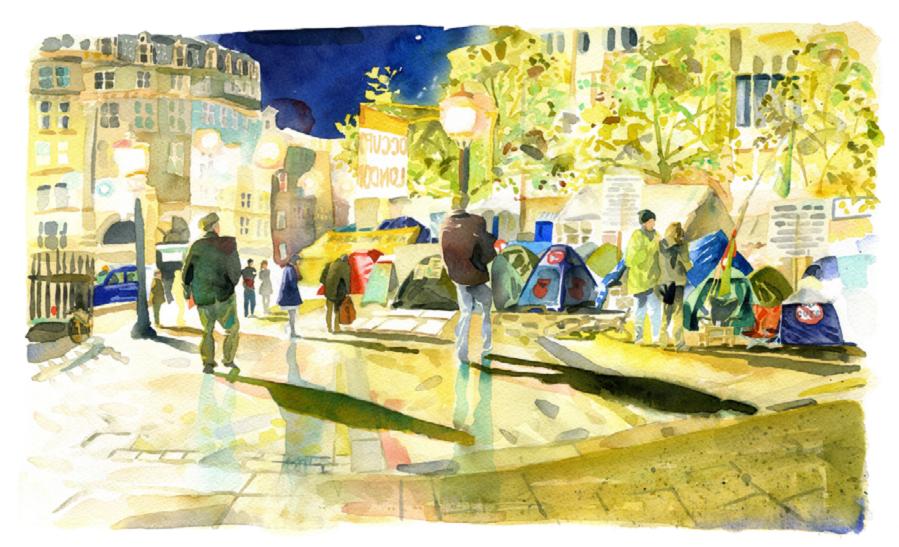

FINE ART

Occupy London 3 Watercolour on paper Unframed Size: 50x30cm Framed Size: 67x47cm

Usual Price: £700 Discounted Price: Framed: £500 Unframed: £450

Morning Light- Create Unframed Watercolour on paper Unframed size: 30x21cm Framed size: 47x40cm Usual price: £550 Discounted price: Unframed: £300 Framed: £350