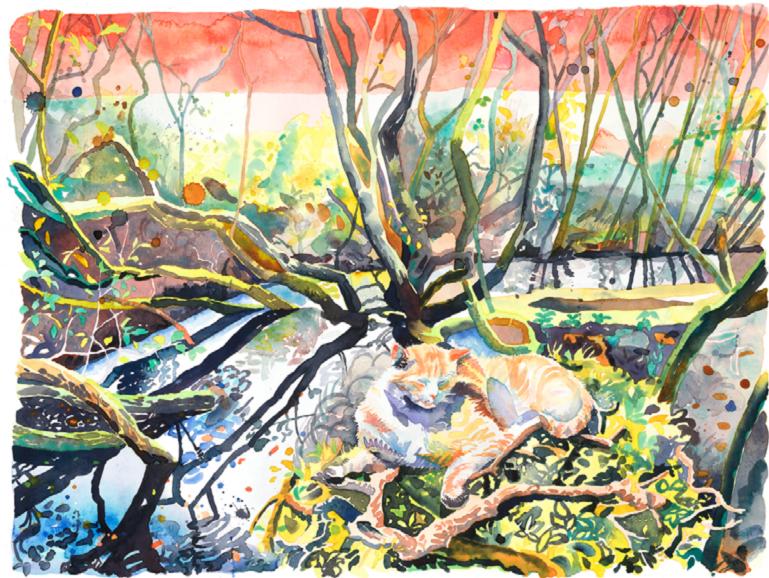

Enjoy! art@abigailmcdougall.com

Deer Landscape Watercolour on Fabriano paper Unframed size: 60x40cm Framed size: 85x70cm Usual price: £1200 Discounted price: Unframed: £700 Framed: £775

Kitty in the Jungle- Unframed Watercolour on Fabriano paper Unframed size: 60x40cm Framed size: 85x70cm Usual price: £1200 Discounted price: Unframed: £700 Framed: £775