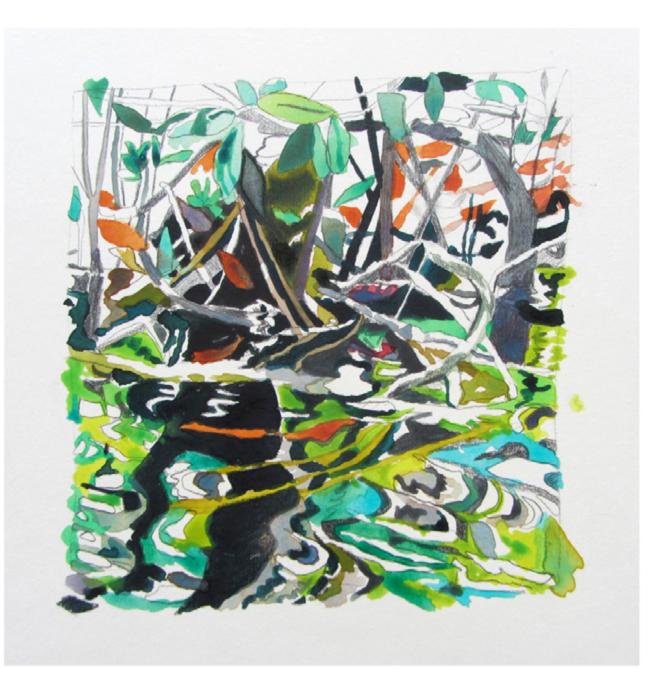

Hello, Goodbye Space Age Unframed Watercolour and gloss on paper Unframed size: 30x21cm Framed size: 40x31cm Usual price: £450 Discounted price: Unframed: £140 Framed: £180

Mangrove Sketch 1 Framed Watercolour on mountboard Unframed size: 23x23cm Framed size: 30x30cm Usual price: £400 Discounted price: Framed: £200