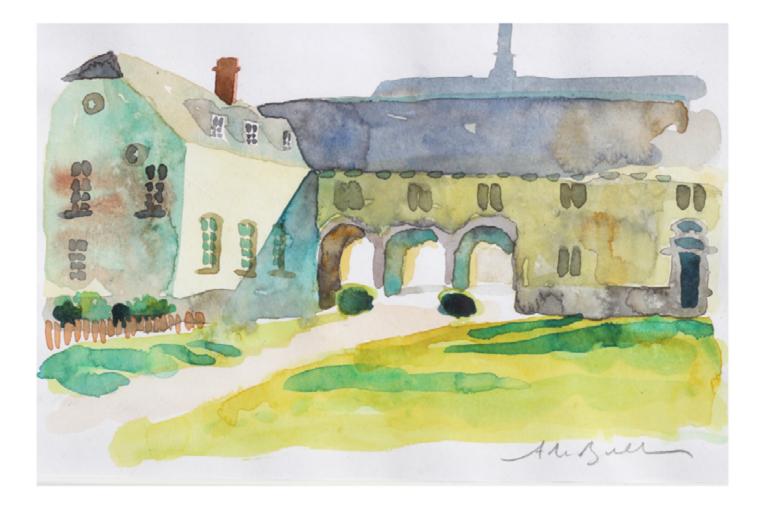

Abbaye De La Cambre Unframed Watercolour on paper Unframed size: 21x15cm Framed size: 39x33cm Usual price: £350 Discounted price: Unframed: £100 Framed: £135

Été, Pays Des Collines Unframed Watercolour on paper Unframed size: 21x15cm Framed size: 39x33cm Usual price: £350 Discounted price: Unframed: £100 Framed: £135