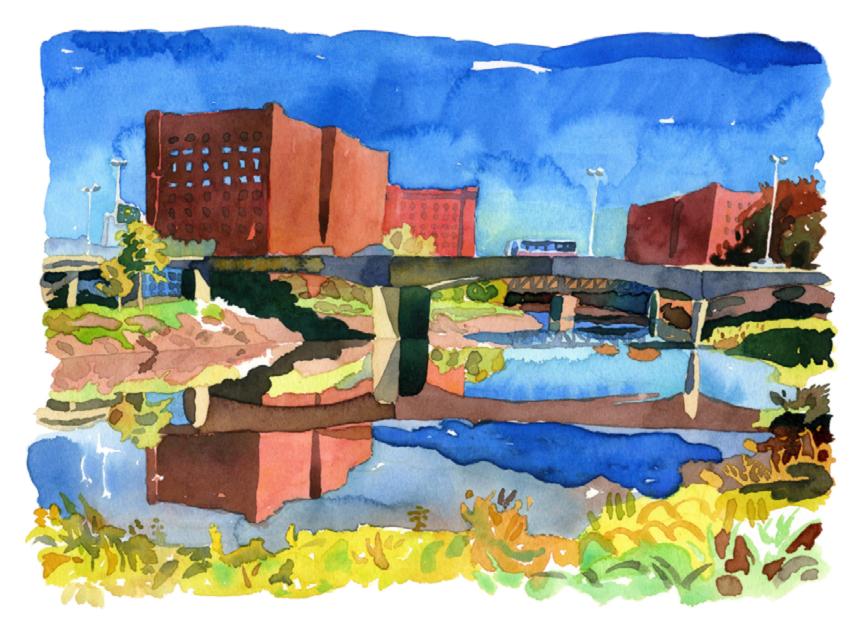

"Sanctuary" (St Paul's)- Framed Framed size: 87x87cm Usual price: £1400 Discounted price: Framed: £800

Bridge near Snuff Mills Framed Watercolour on Fabriano paper Unframed size: 60x40cm Framed size: 85x70cm Usual price: £925 Discounted price: Unframed: £500 Framed: £575