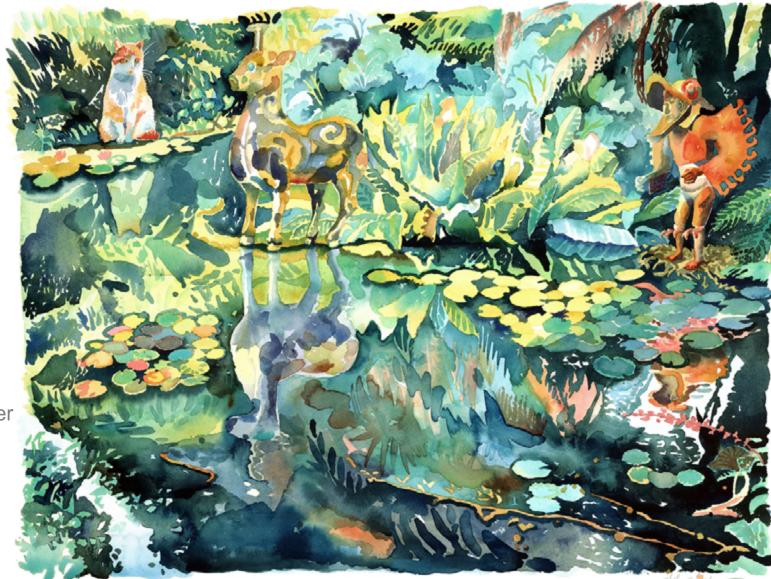

Enjoy! art@abigailmcdougall.com

Deer Landscape Watercolour on Fabriano paper Unframed size: 60x40cm Framed size: 85x70cm Usual price: £1200 Discounted price: Unframed: £700 Framed: £775

Kitty in the Jungle- Unframed Watercolour on Fabriano paper Unframed size: 60x40cm Framed size: 85x70cm Usual price: £1200 Discounted price: Unframed: £700 Framed: £775