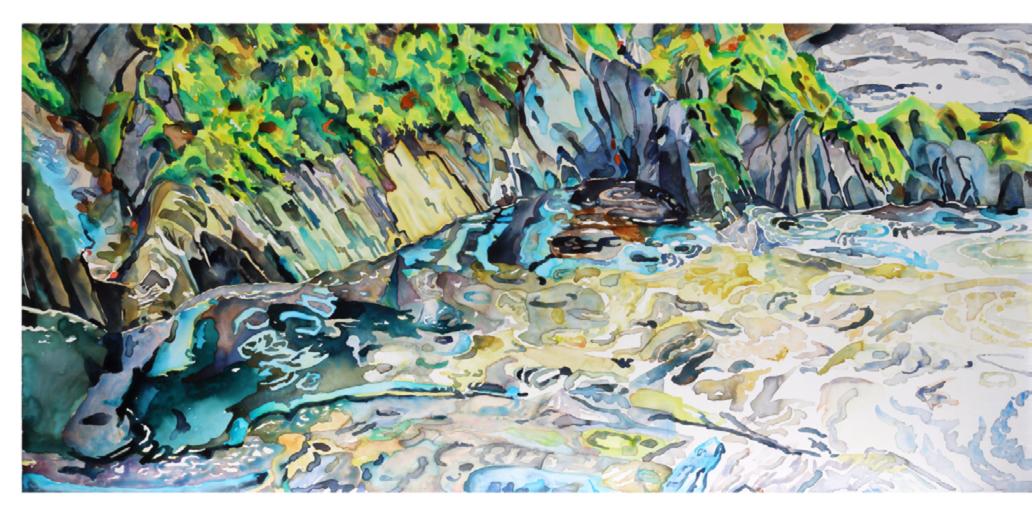

Slate and Stream- Framed Watercolour on Panel Framed Size: 134x64cm Usual Price: £2900 Discounted Price: Framed: £1500

Frome near Tellisford-Unframed Watercolour on Fabriano paper Unframed size: 60x40cm Framed size: 85x70cm Usual price: £925 Discounted price: Unframed: £500 Framed: £575