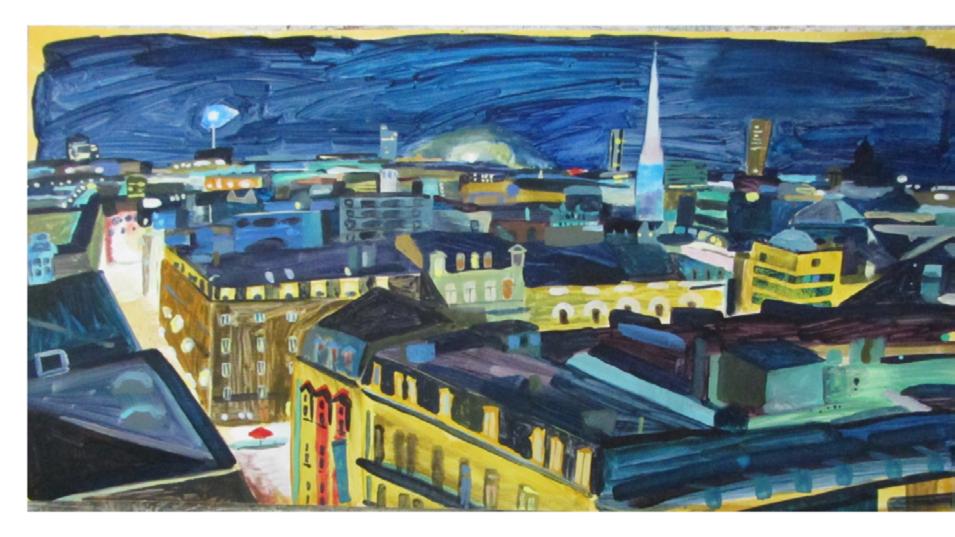

Brussels Nightfall- Framed Oil on Board Unframed Size: 70x40cm Framed Size: 102x65cm

Usual Price: £1200 Discounted Price: Framed: £775 Unframed: £700

Mirrored Palms Majorelle- Unframed Watercolour on Fabriano paper Unframed Size: 70x40cm Framed Size: 105x70cm Usual Price: £1200 Discounted Price: Framed: £775 Unframed: £700