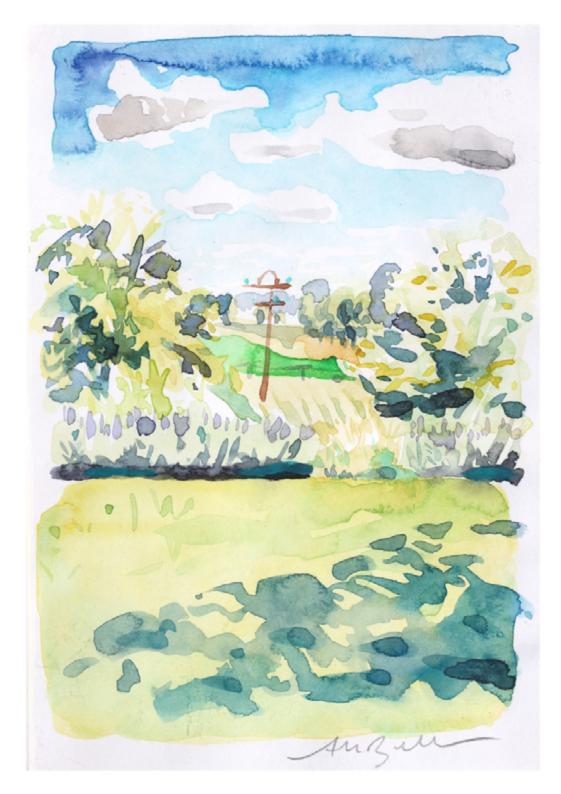

Morning Light From Hampstead Heath- Framed Acrylic on Board Unframed size: 60x40cm Framed size: 85x70cm Usual price: £925 Discounted price: Unframed: £650 Framed: £720

Frome near Tellisford-Unframed Watercolour on Fabriano paper Unframed size: 60x40cm Framed size: 85x70cm Usual price: £925 Discounted price: Unframed: £500 Framed: £575

Slate and Stream- Framed Watercolour on Panel Framed Size: 134x64cm Usual Price: £2900 Discounted Price: Framed: £1500

Frome near Tellisford-Unframed Watercolour on Fabriano paper Unframed size: 60x40cm Framed size: 85x70cm Usual price: £925 Discounted price: Unframed: £500 Framed: £575