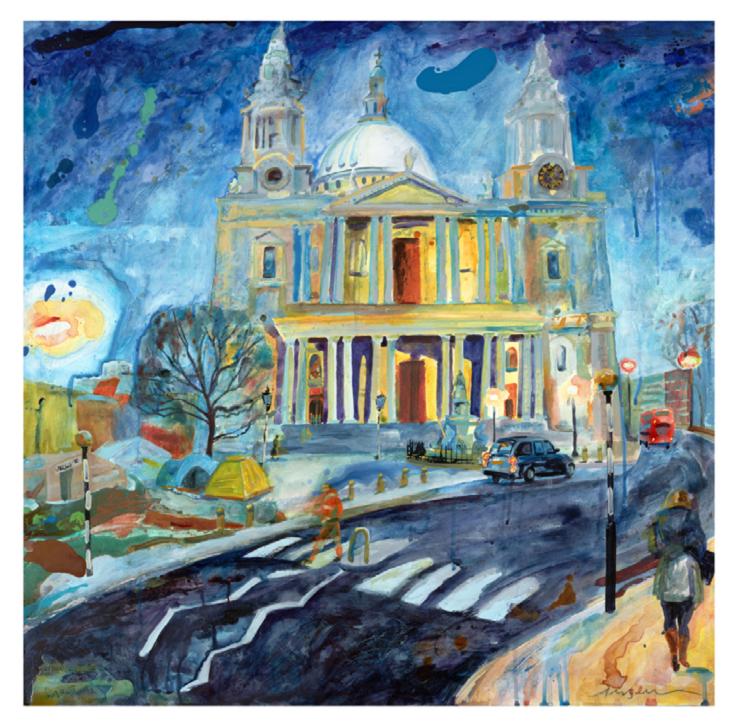

"Sanctuary" (St Paul's)- Framed Framed size: 87x87cm Usual price: £1400 Discounted price: Framed: £800

Bridge near Snuff Mills Framed Watercolour on Fabriano paper Unframed size: 60x40cm Framed size: 85x70cm Usual price: £925 Discounted price: Unframed: £500 Framed: £575