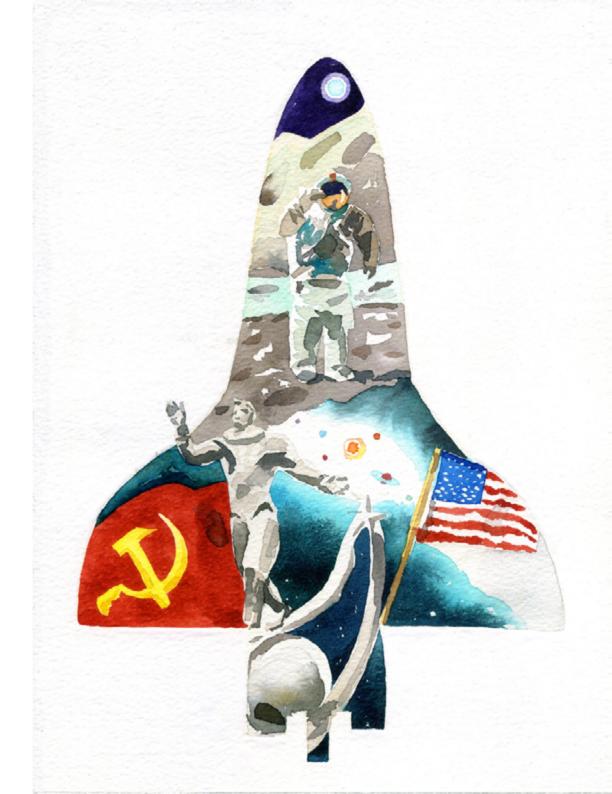

Hello, Goodbye Space Age Unframed Watercolour and gloss on paper Unframed size: 30x21cm Framed size: 40x31cm Usual price: £450 Discounted price: Unframed: £140 Framed: £180

Mangrove Sketch 1 Framed Watercolour on mountboard Unframed size: 23x23cm Framed size: 30x30cm Usual price: £400 Discounted price: Framed: £200