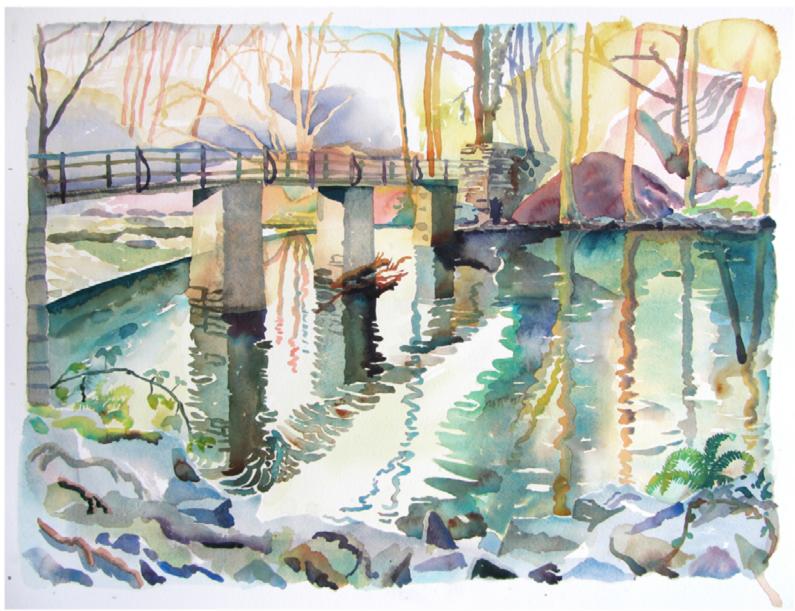

"Sanctuary" (St Paul's)- Framed Framed size: 87x87cm Usual price: £1400 Discounted price: Framed: £800

Bridge near Snuff Mills Framed Watercolour on Fabriano paper Unframed size: 60x40cm Framed size: 85x70cm Usual price: £925 Discounted price: Unframed: £500 Framed: £575