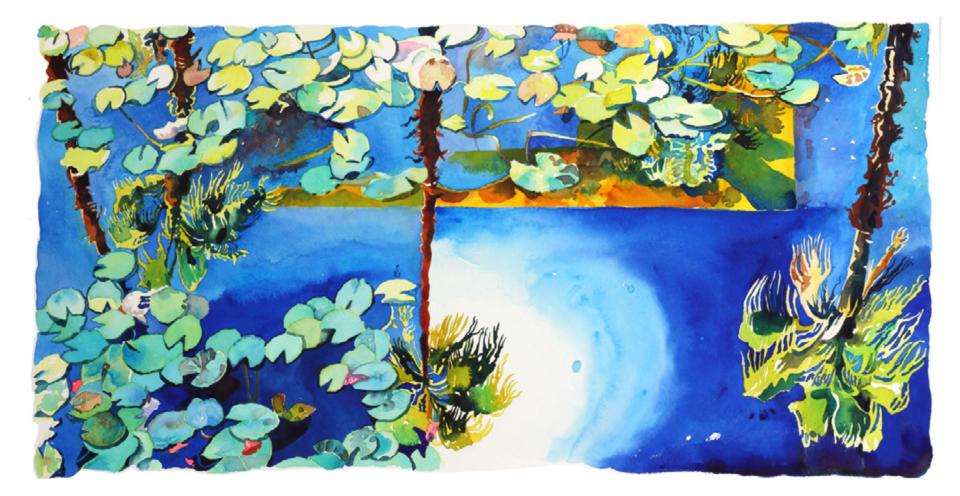

Brussels Nightfall- Framed Oil on Board Unframed Size: 70x40cm Framed Size: 102x65cm

Usual Price: £1200 Discounted Price: Framed: £775 Unframed: £700

Mirrored Palms Majorelle- Unframed Watercolour on Fabriano paper Unframed Size: 70x40cm Framed Size: 105x70cm Usual Price: £1200 Discounted Price: Framed: £775 Unframed: £700