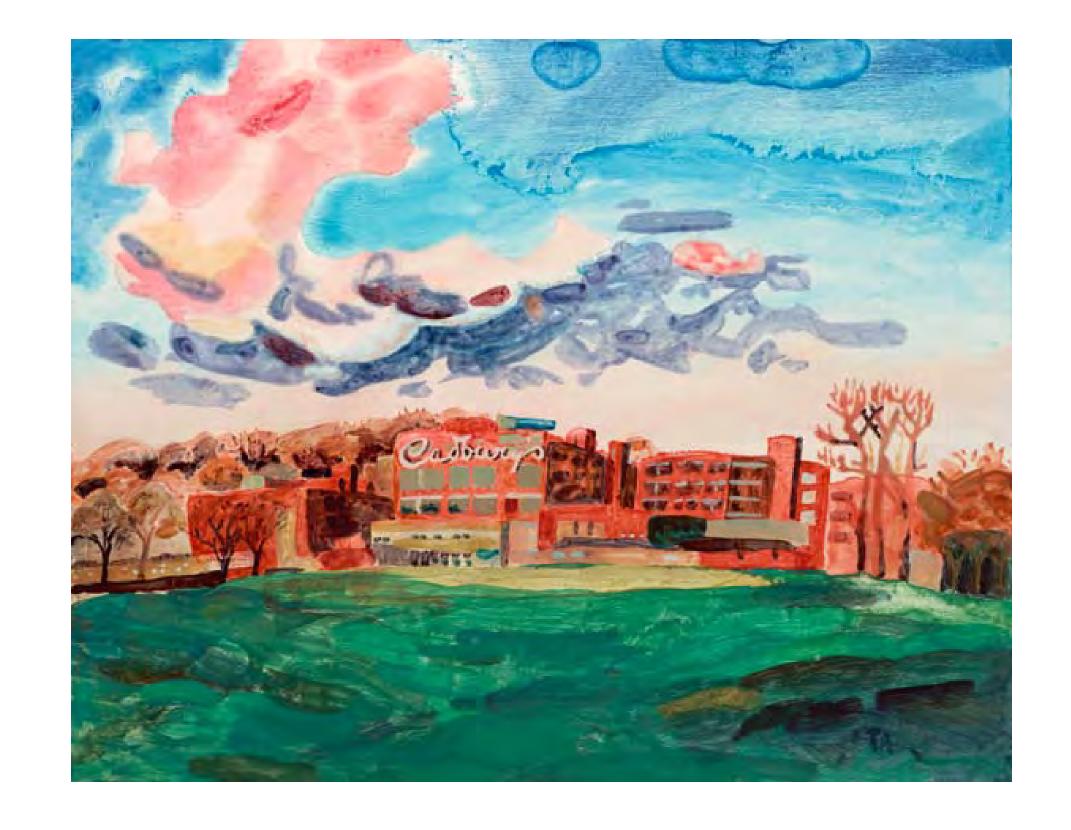

#### **Summer Hotwells in Turquiose Sketch**

Year: 2014

Size: 14 x 11 inches (framed)

Framed/ Unframed: framed

Usual price for size: £250

Reserve: £90 plus £15 for frame

Cadbury's, Dusk

Year: 2011