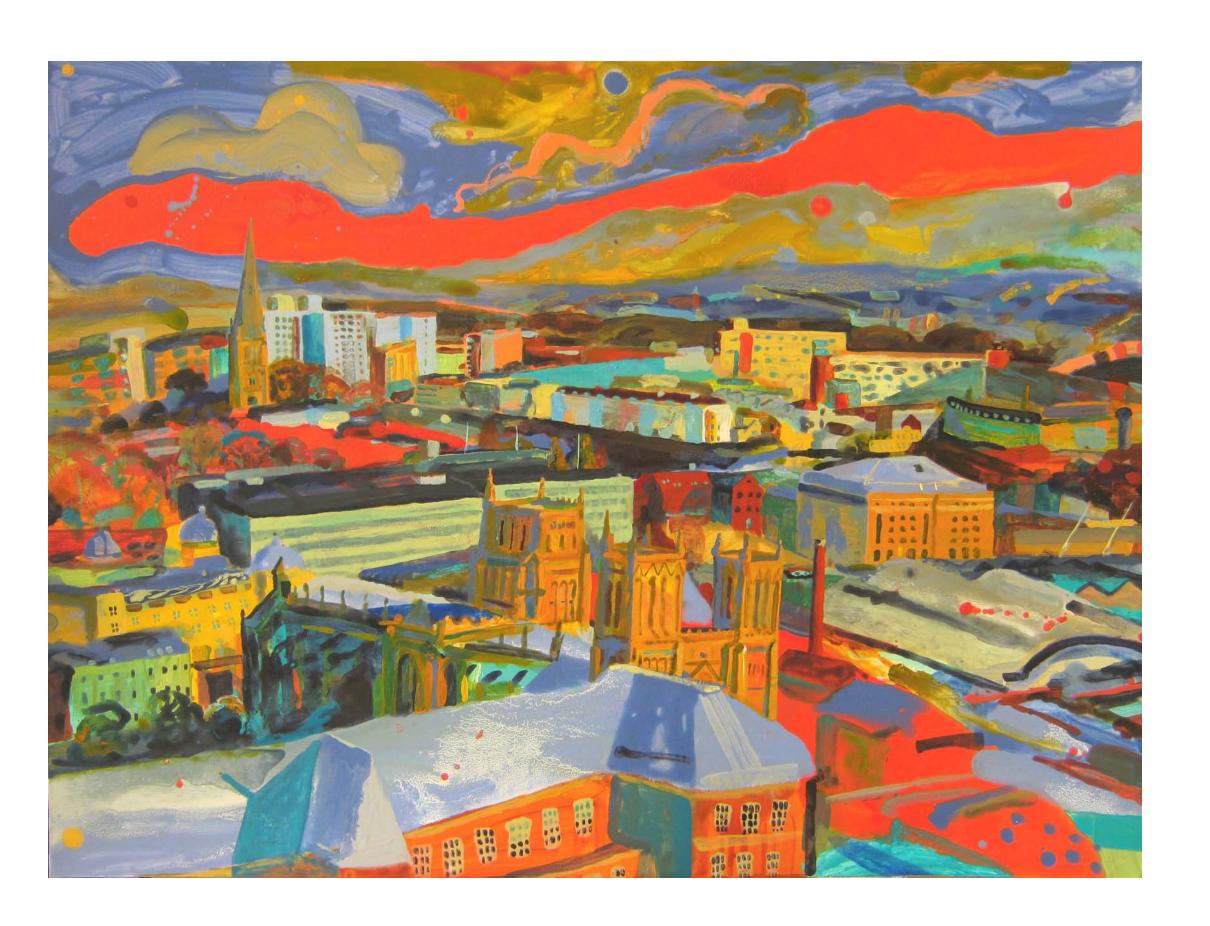

#### Morning Light, M-Shed

Year: 2016

Image Size: 21 x 16 cm, 36 x 30 including

mount

Framed/ Unframed: Unframed

Usual price for size: £375

Reserve: £125, optional frame for extra £25