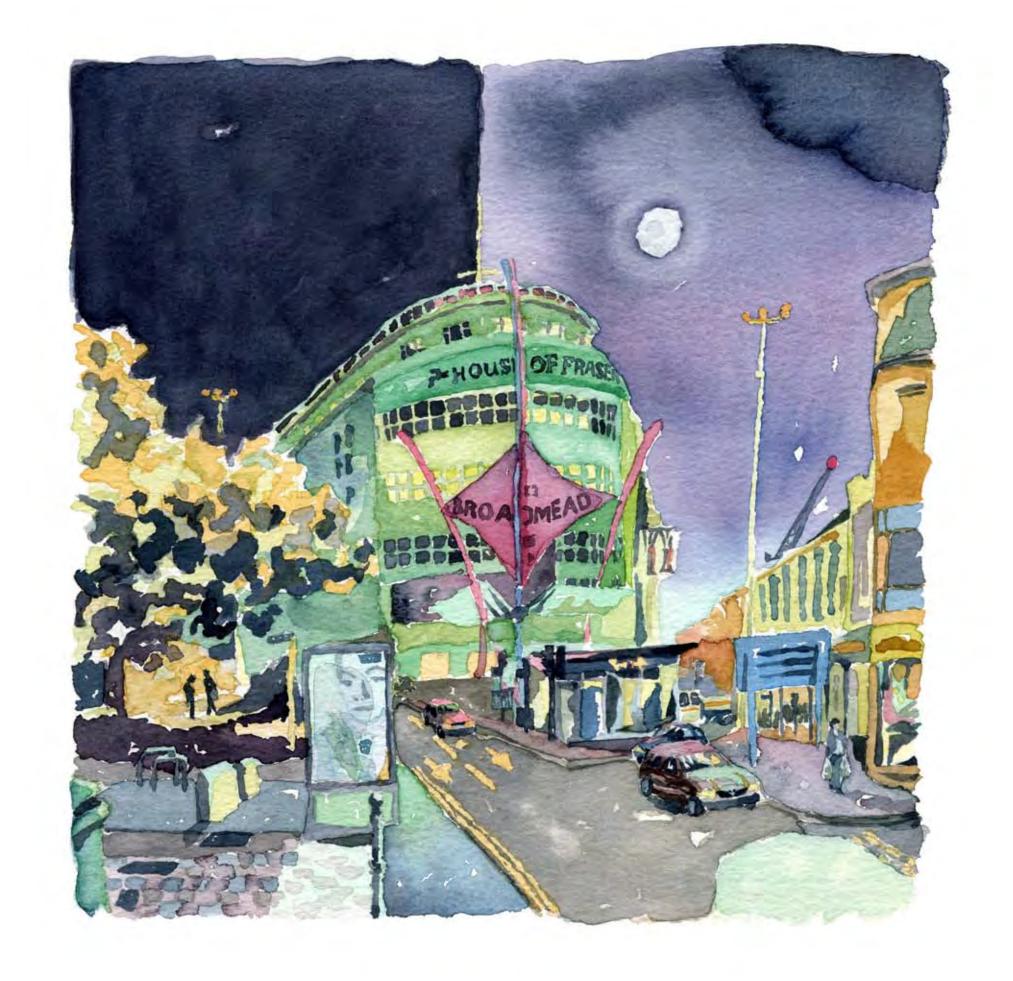

#### **Full Moon Rising Over Broadmead**

Year: 2007

Size: 24x24/ 38x38 cm framed

Framed/ Unframed: framed in a brown stained

frame

Usual price for size: £490