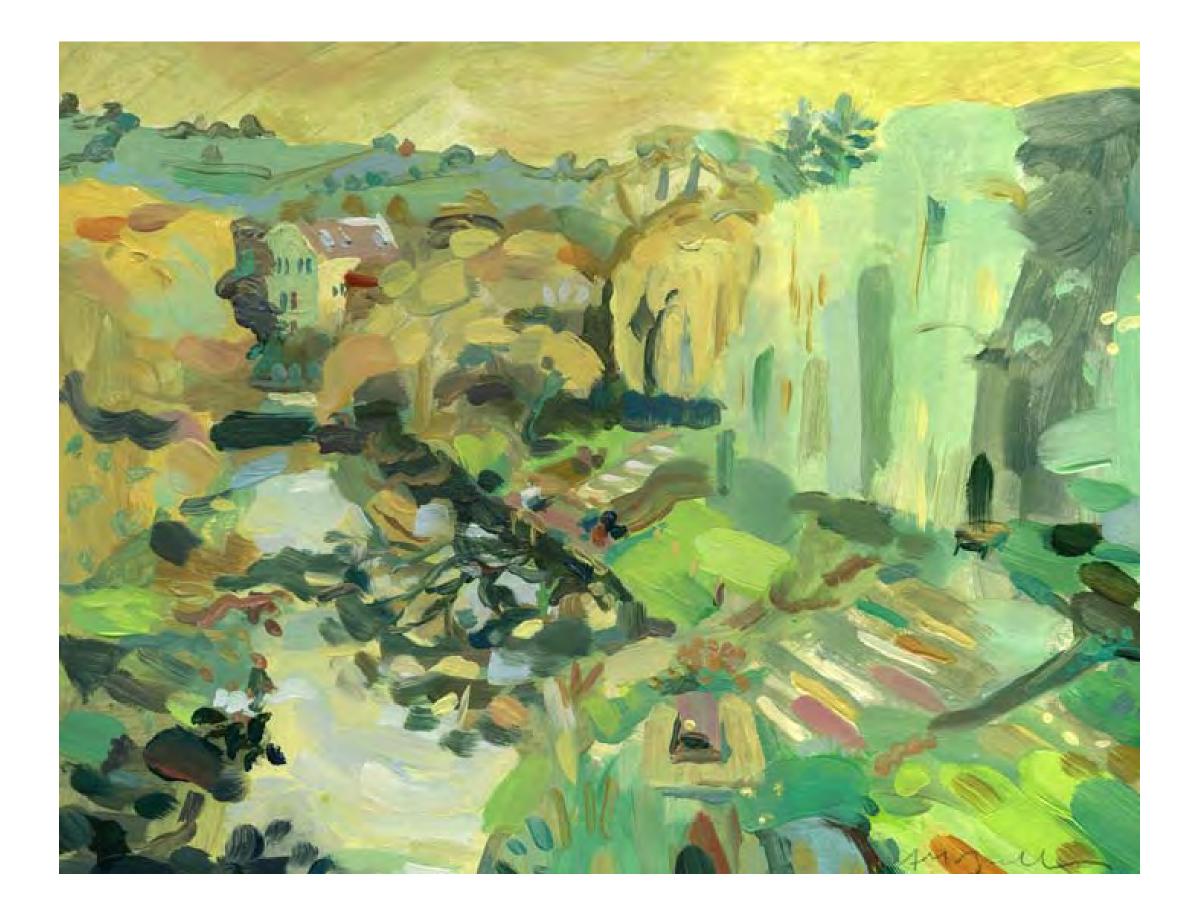

### **Evening Light Avoncliff (oil)**

Year: 2010

Size: 30 by 24 cm or 48 by 42 framed

Framed/ Unframed: Framed

Usual price for size: £550