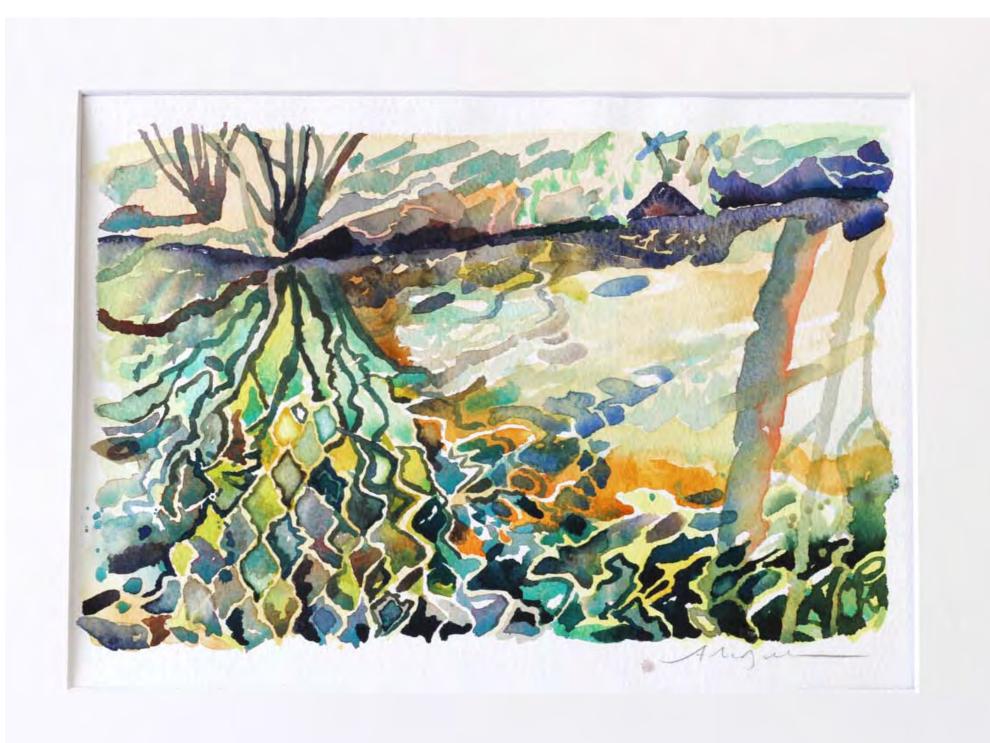

### The Weir by Snuff Mills

Year: 2014

Size: 40 x 30 cm

Framed/ Unframed: unframed

Usual price for size: £590