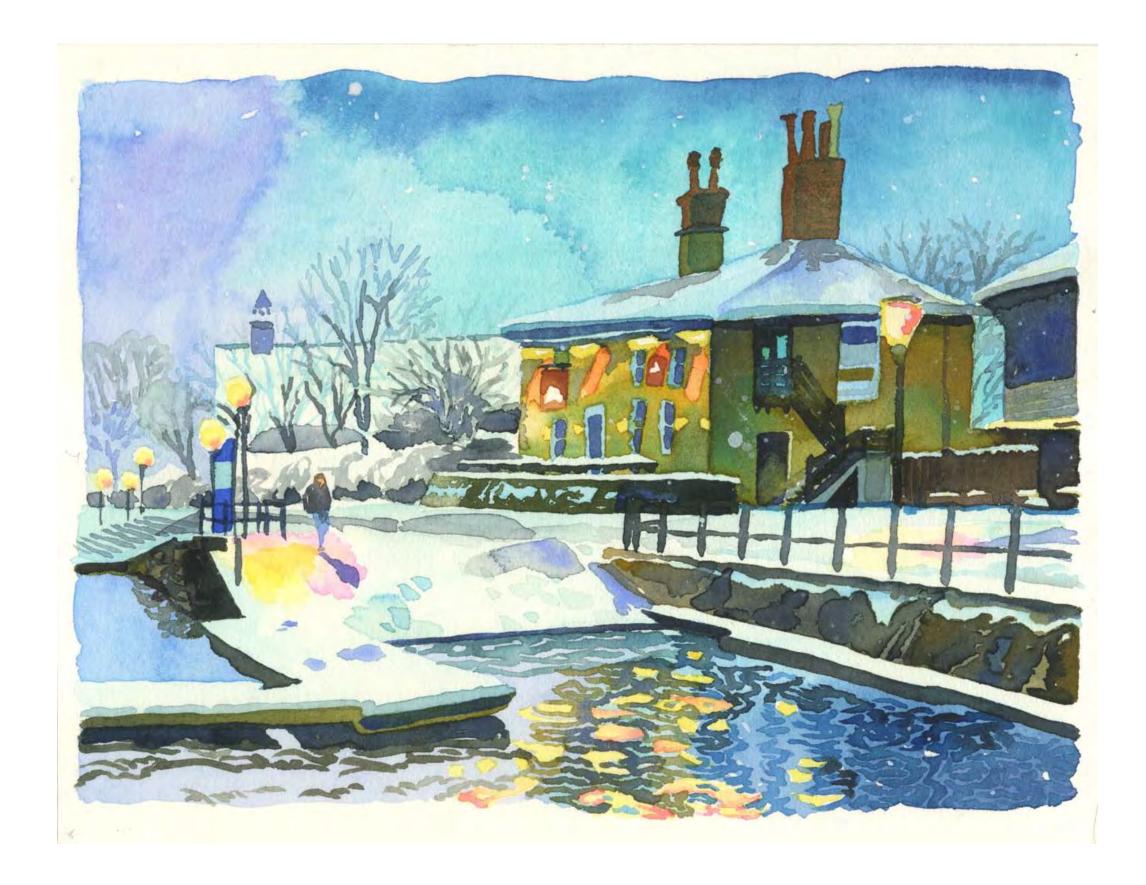

#### **Snowy Evening, Cottage**

Year: 2015

Size: 21 x 15 cm, 36 by 30 including mount

Framed/ Unframed: Unframed

Usual price for size: £375

Reserve: £125 unframed, optional £25 extra

for frame