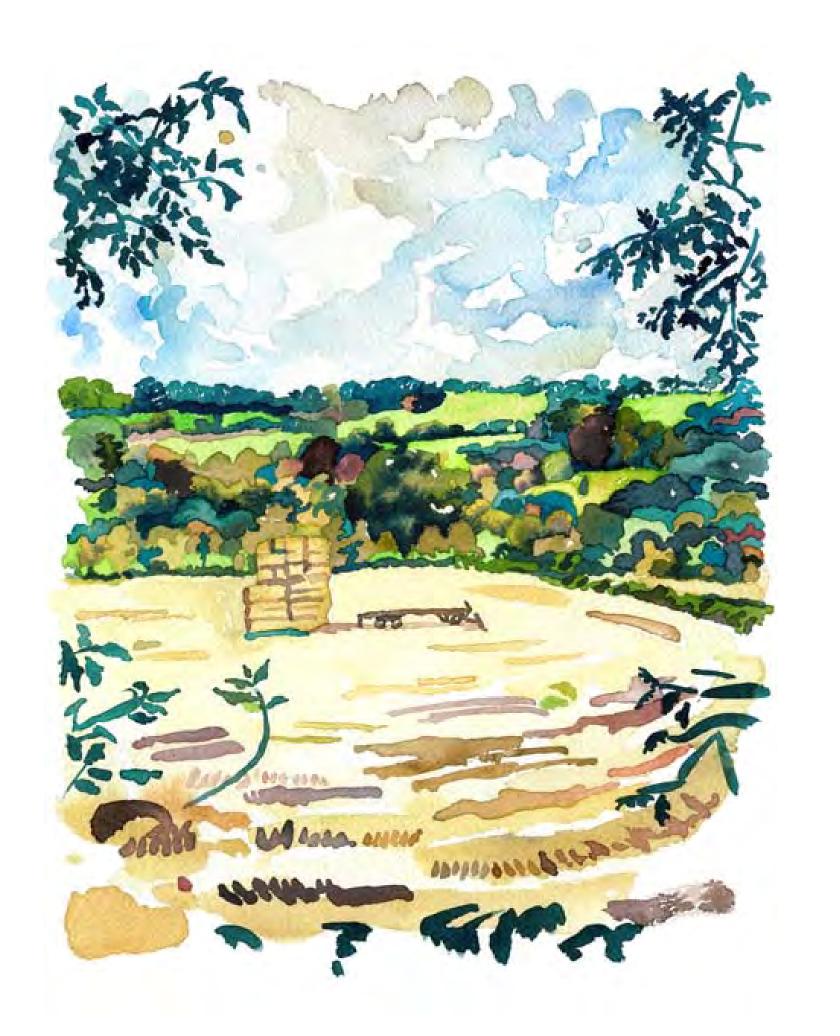

#### Haystack En Route to Bath

Year: 2009

Size: 30 by 21 cm or 45 by 35 framed

Framed/ Unframed: Framed

Usual price for size: £450