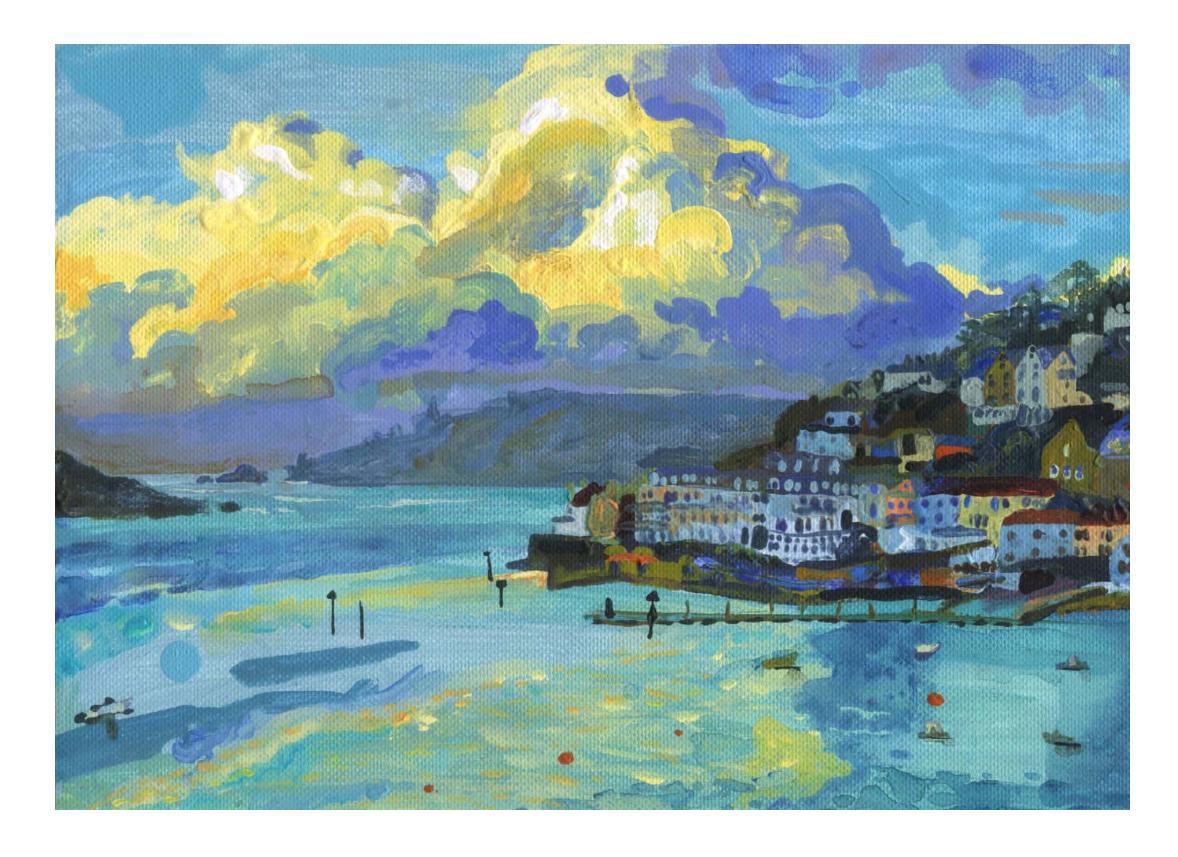

#### Sunrise, Salcombe

Year: 2014

Size: 21x15 cm

Framed/ Unframed: unframed

Usual price for size: £375