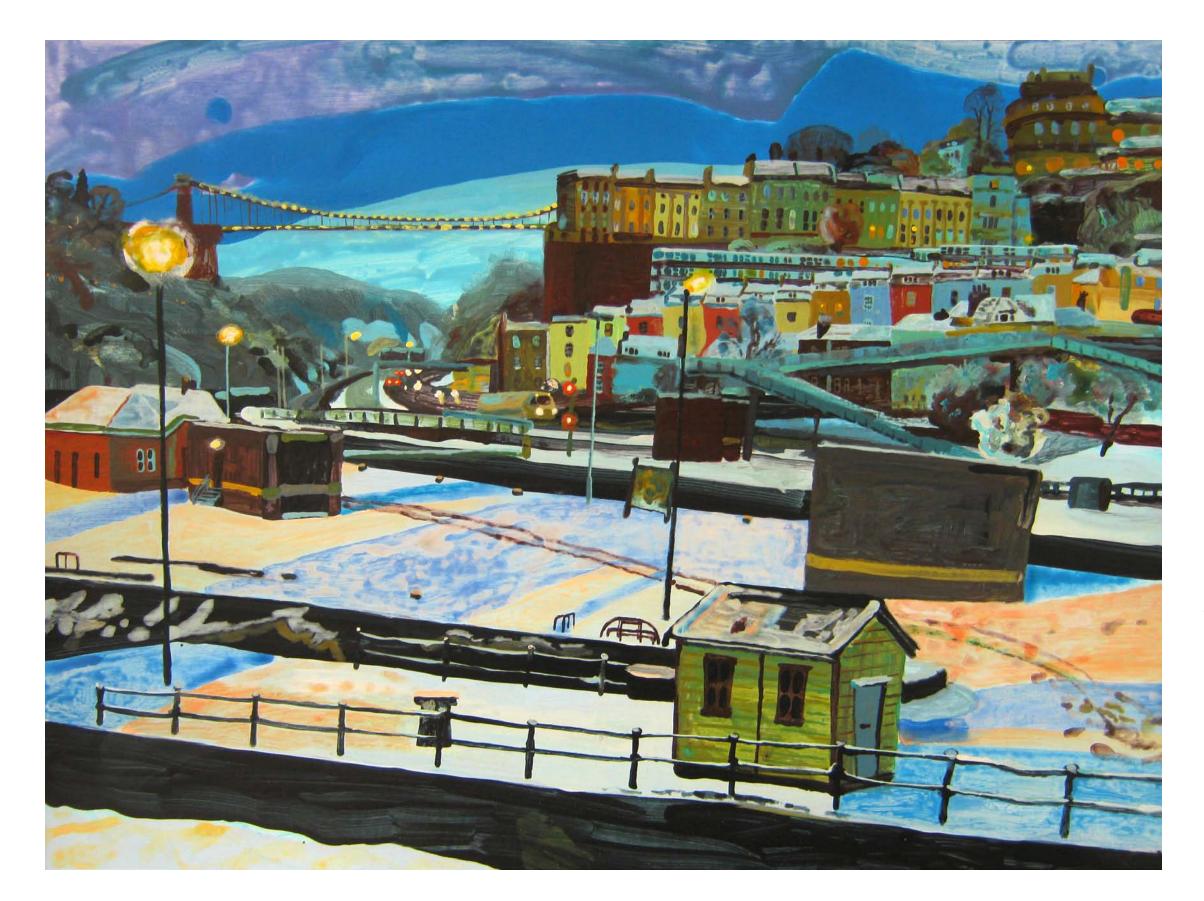

#### Morning Light, M-Shed

Year: 2016

Image Size: 21 x 16 cm, 36 x 30 including

mount

Framed/ Unframed: Unframed

Usual price for size: £375

Reserve: £125, optional frame for extra £25