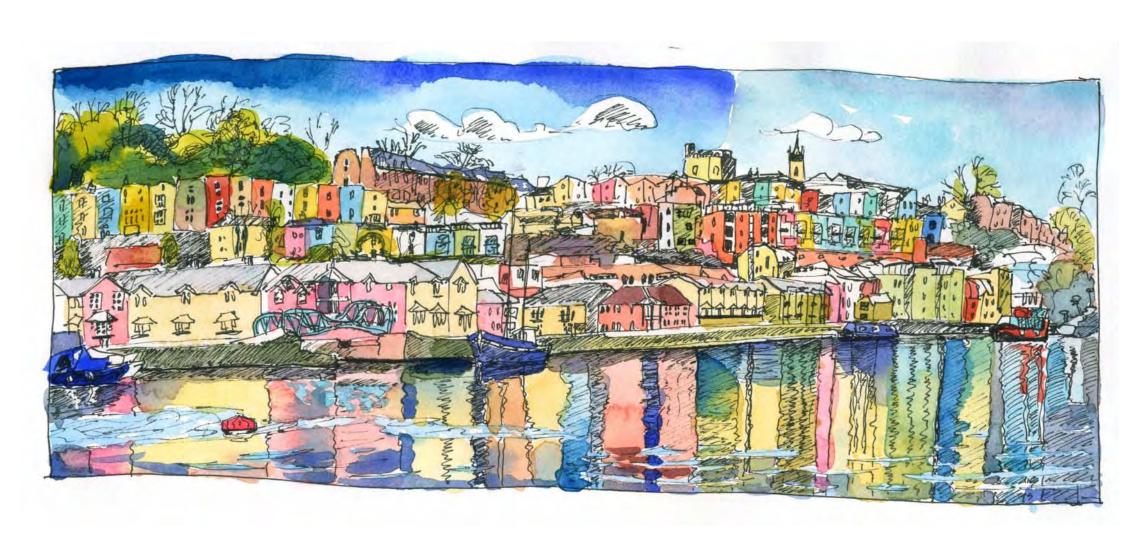

#### **Harbour Master**

Year: 2012

Size:  $60 \times 45$  cm/  $85 \times 70$  framed

Framed/ Unframed: Framed

Usual price for size: £925

Reserve: £250 unframed, £300 framed