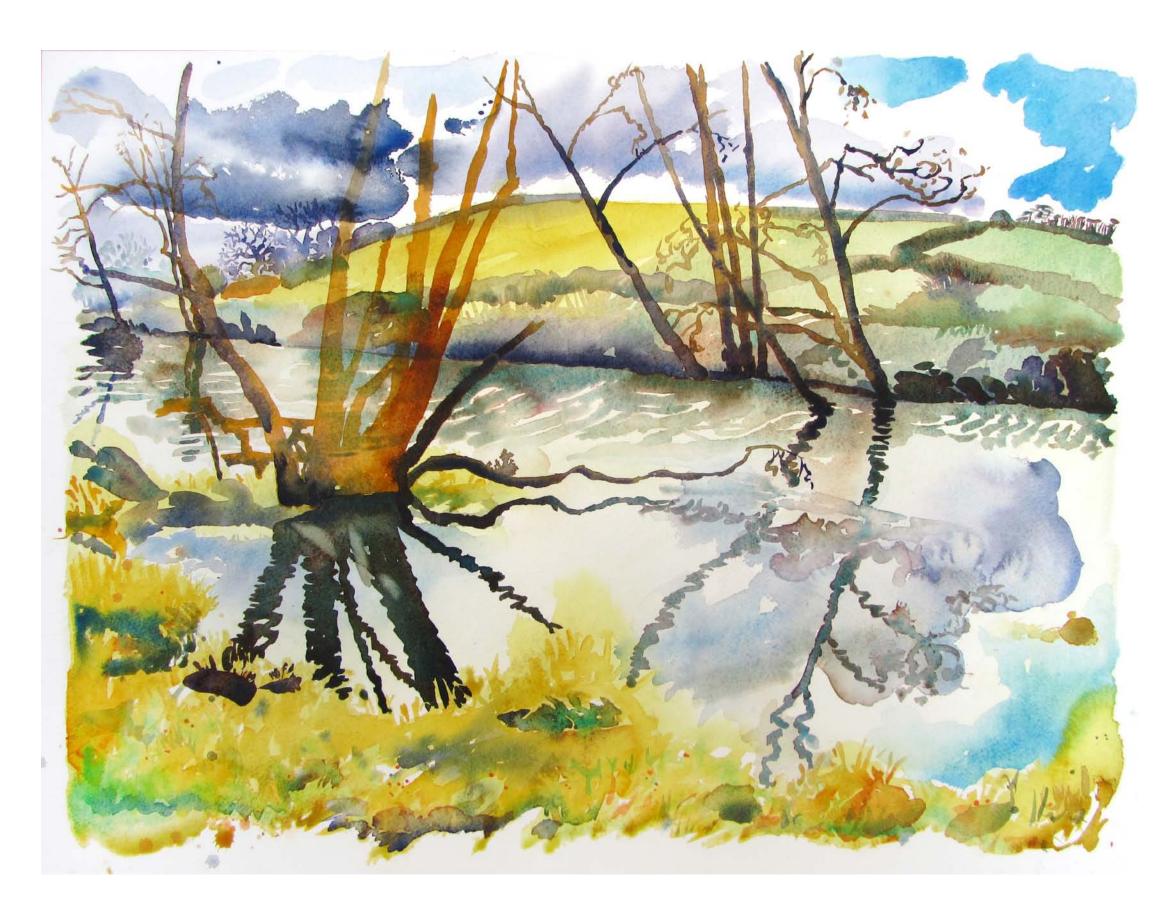

### Misty Morning, Frome near Tellisford

Year: 2014

Size: 60 by 40 cm/ 85 by 70 framed

Framed/ Unframed: unframed

Usual price for size: £925