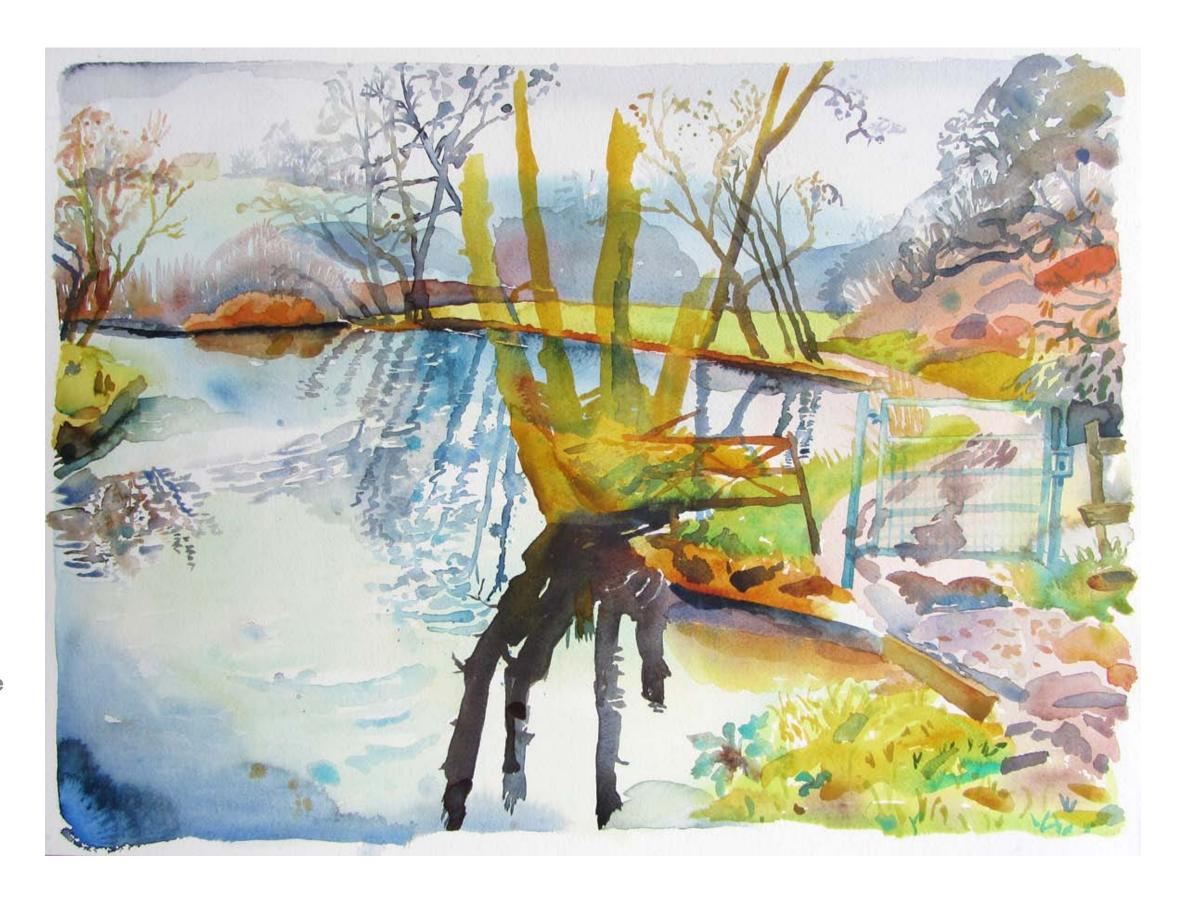

### The Weir by Snuff Mills

Year: 2014

Size: 40 x 30 cm

Framed/ Unframed: unframed

Usual price for size: £590