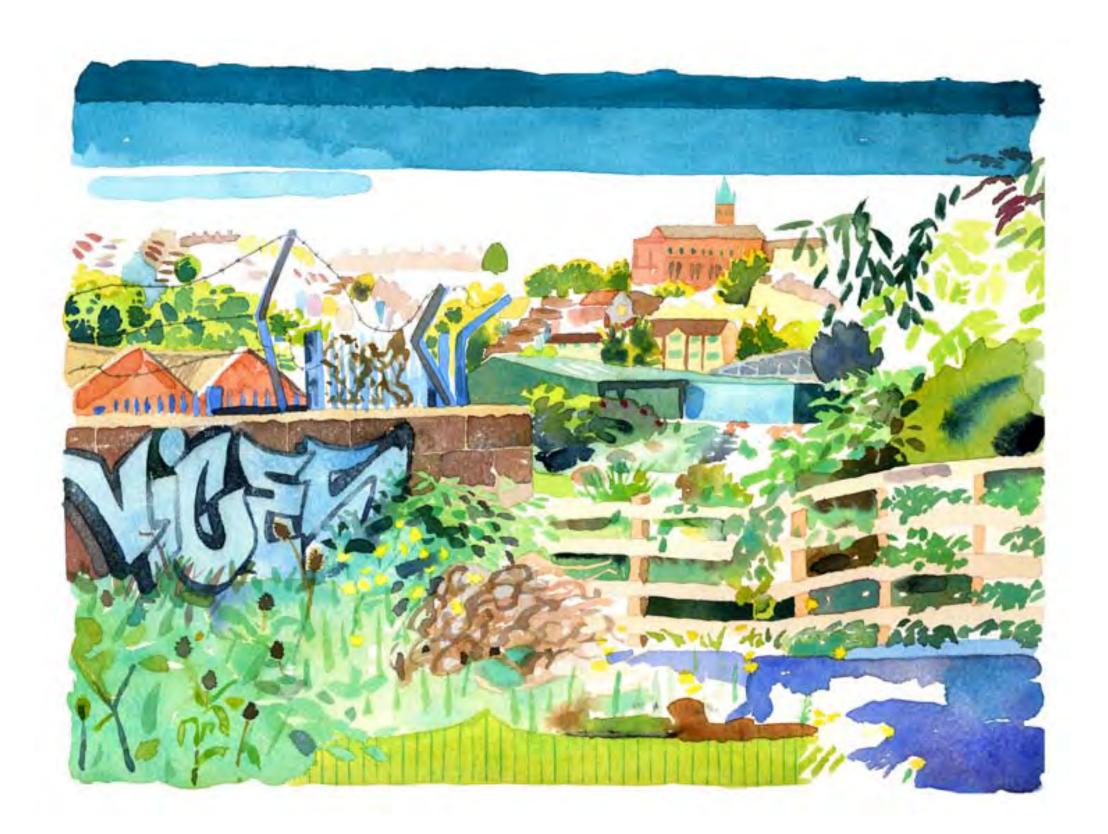

#### Vices (Towards Knowle)

Year: 2011

Size: 31 x 22 cm

Framed/ Unframed: unframed

Usual price for size: £450