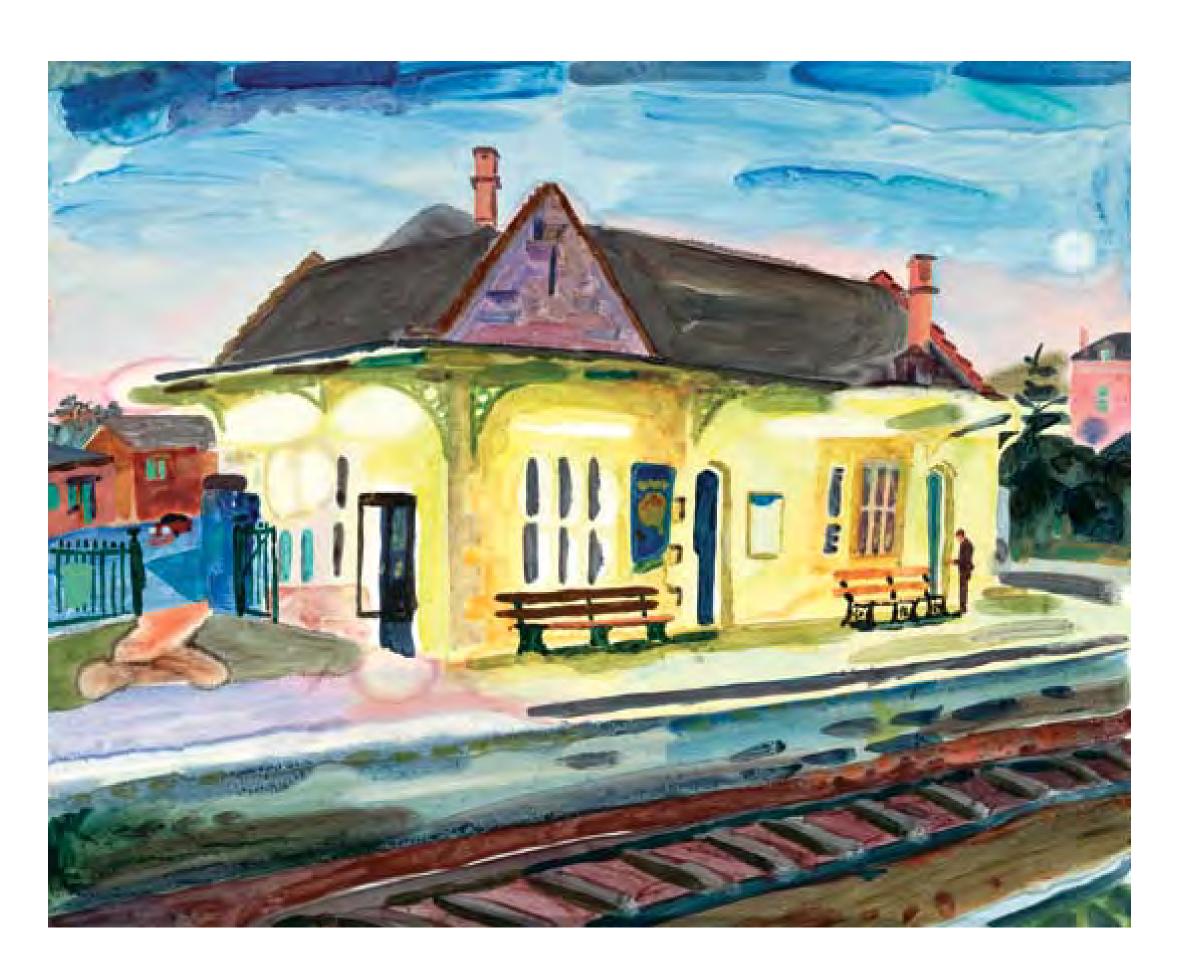

### Train Station And Full Moon, Brad-

ford on Avon

Year: 2011

Size: 51x41cm

Framed/ Unframed: unframed

Usual price for size: £750