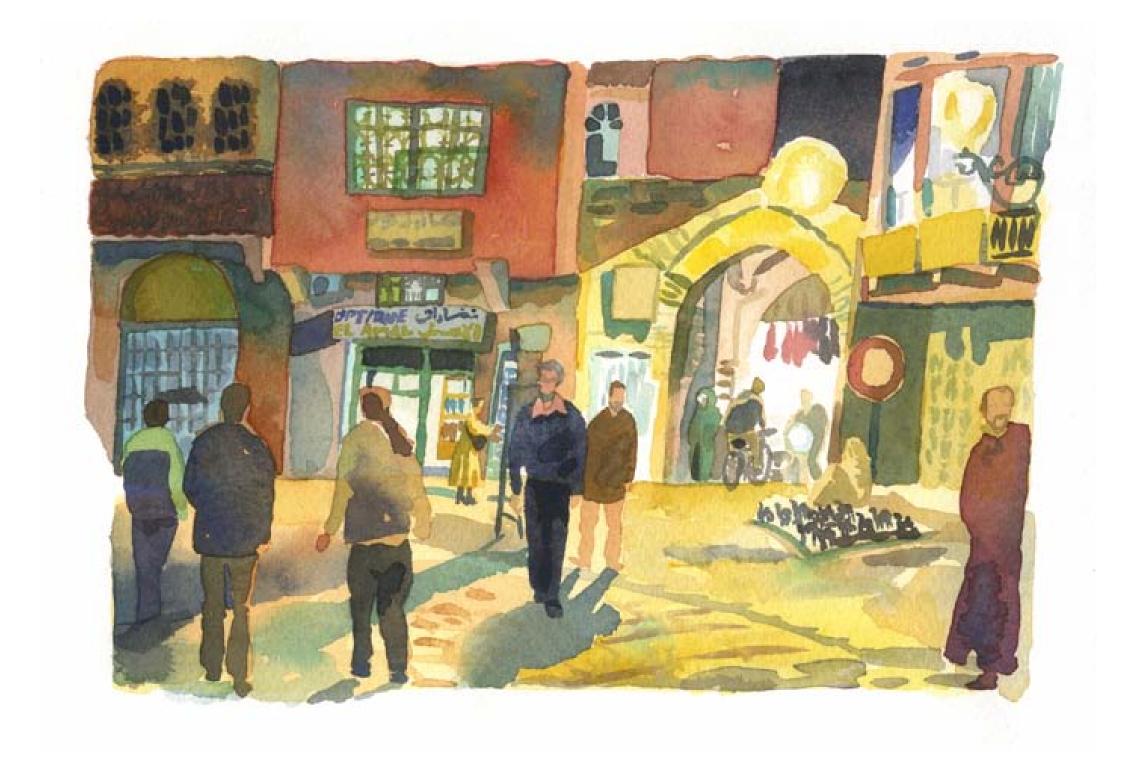

### Archway, Marrakech

Year: 2014

Medium: Watercolour

Size 21 x 15 cm (36x30 mounted)

Unframed

Usual Price For Size: £375