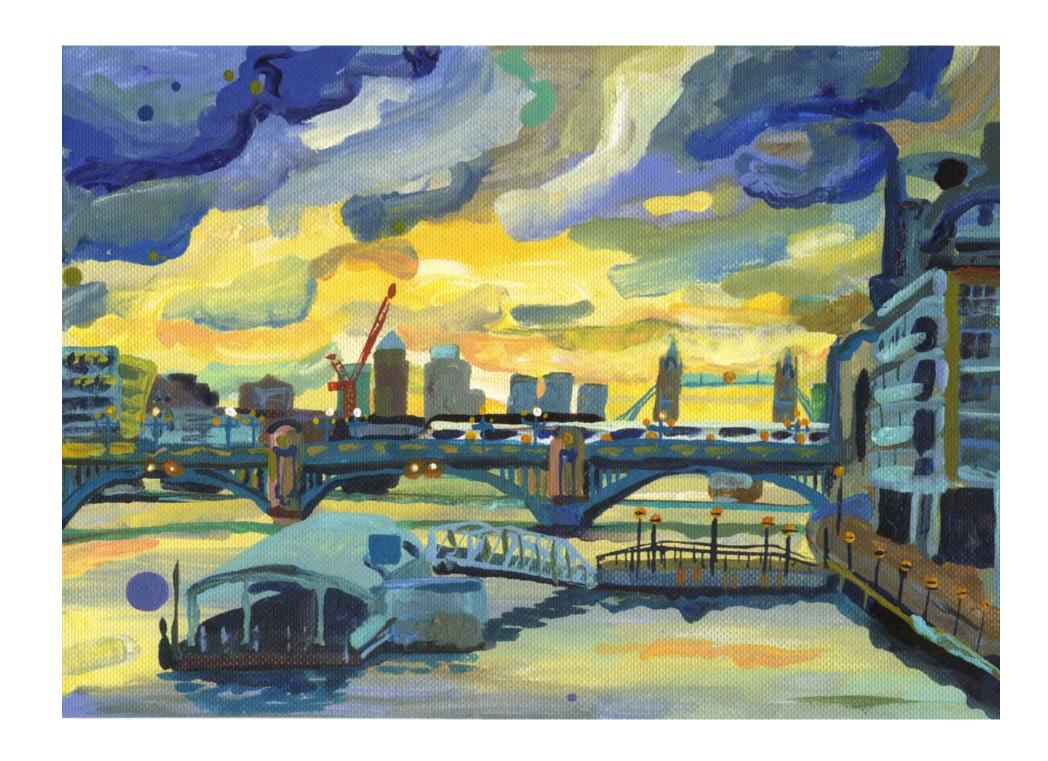

#### From Millennium Bridge, London

Year: 2013

Medium: Acrylic on Board

Size 21 x 15 cm (36x30 mounted)

Unframed

Usual Price For Size: £450