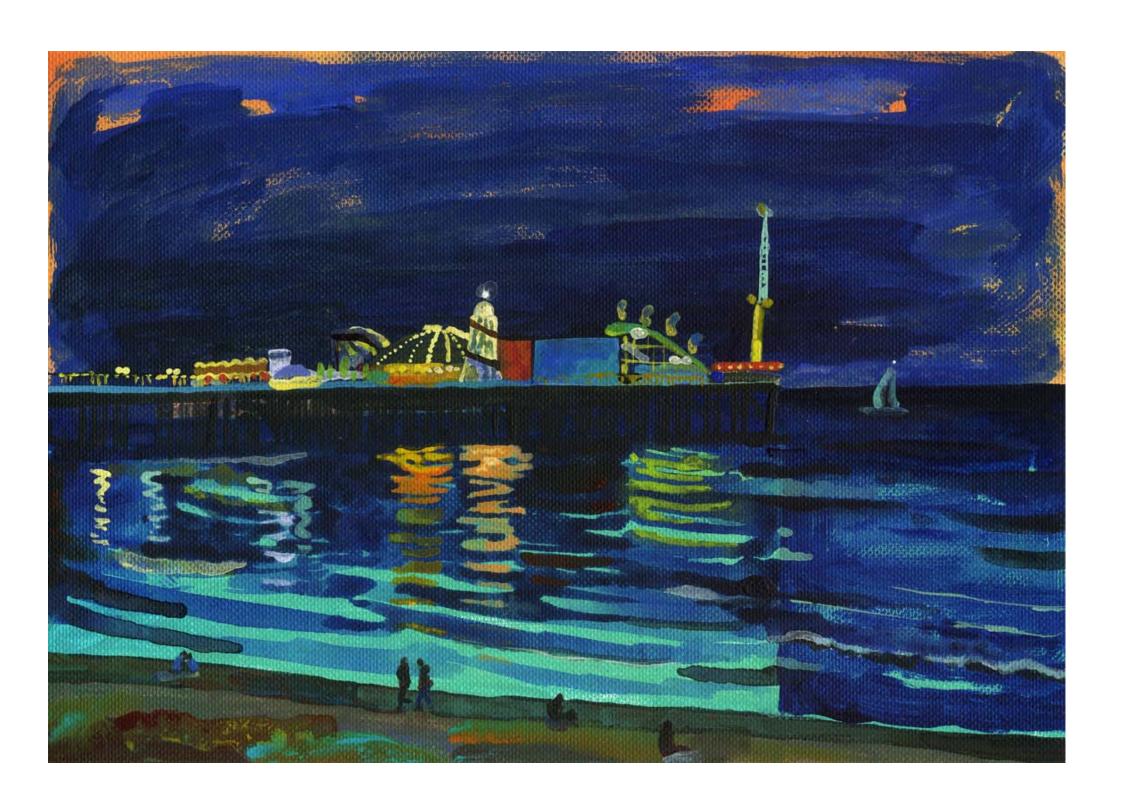

### **Brighton Night, Towards the Pier**

Year: 2013

Medium: Acrylic on Board

Size 21 x 15 cm (36x30 mounted)

Unframed

Usual Price For Size: £375