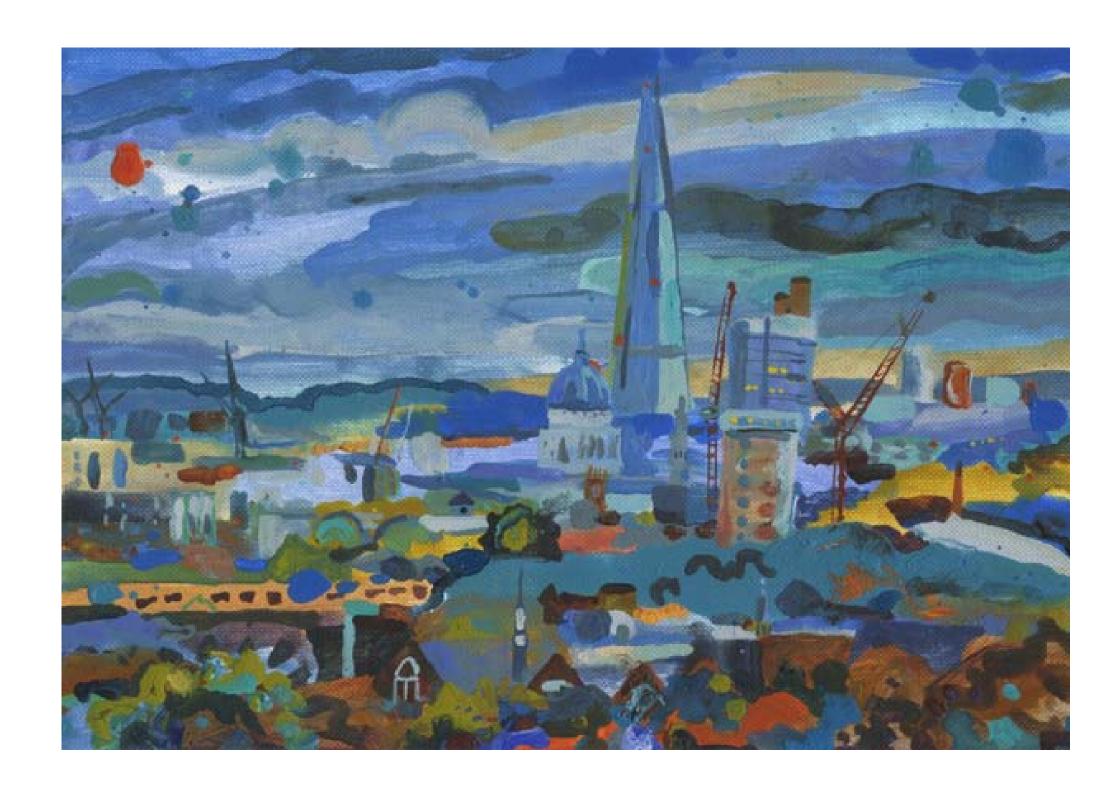

### Getting Dark, Towards St Paul's

Year: 2013

Medium: Acrylic on Board

Size 21 x 15 cm (36x30 mounted)

Framed

Usual Price For Size: £450