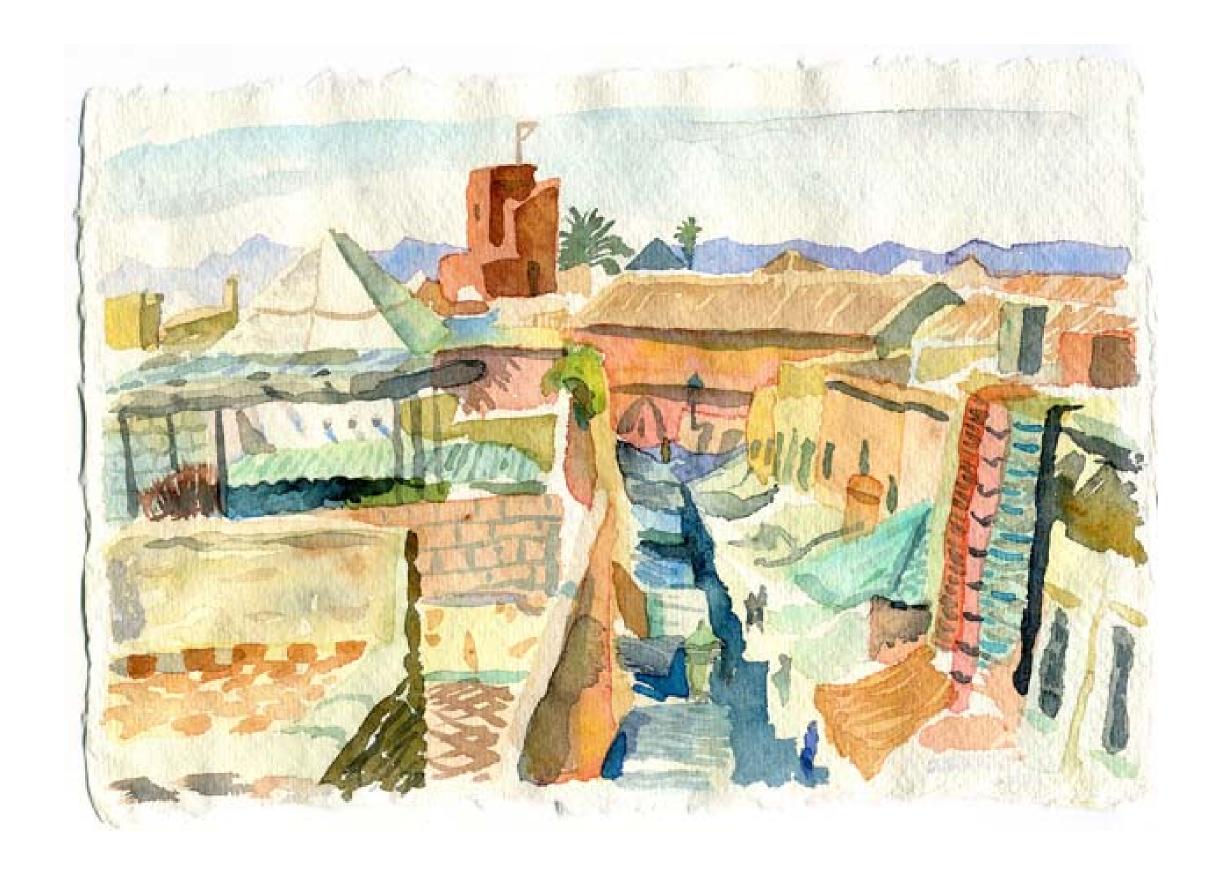

#### Rooftop View, Marrakech

Year: 2012

Size: 22 by 16 cm/ 26 by 21 cm framed

Framed/ Unframed: framed

Usual price for size: £250

Reserve: £90 plus £20 for frame