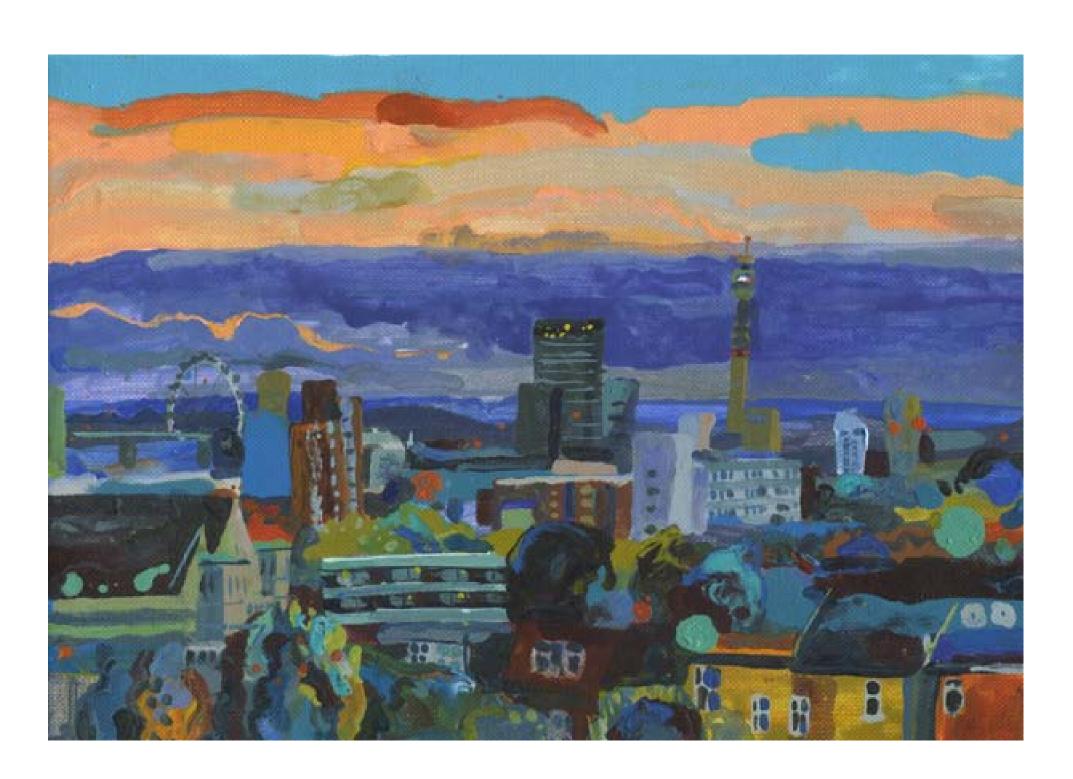

#### Getting Dark, towards BT Tower

Year: 2013

Medium: Acrylic on Board

Size 21 x 15 cm (36x30 mounted)

Unframed

Usual Price For Size: £450