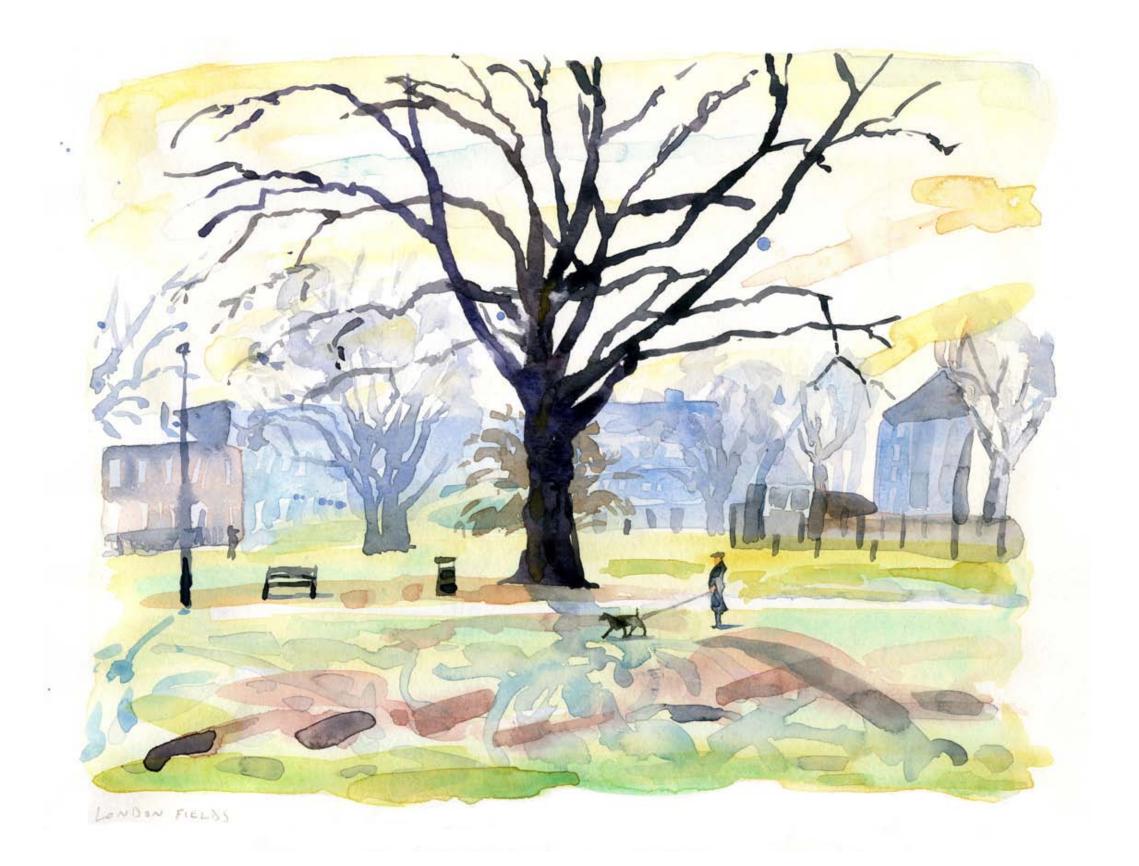

#### London Fields, Morning Light Sketch

Year: 2013

Medium: Watercolour

Size 23 x 17 cm (36x30 mounted)

Unframed

Usual Price For Size: £250