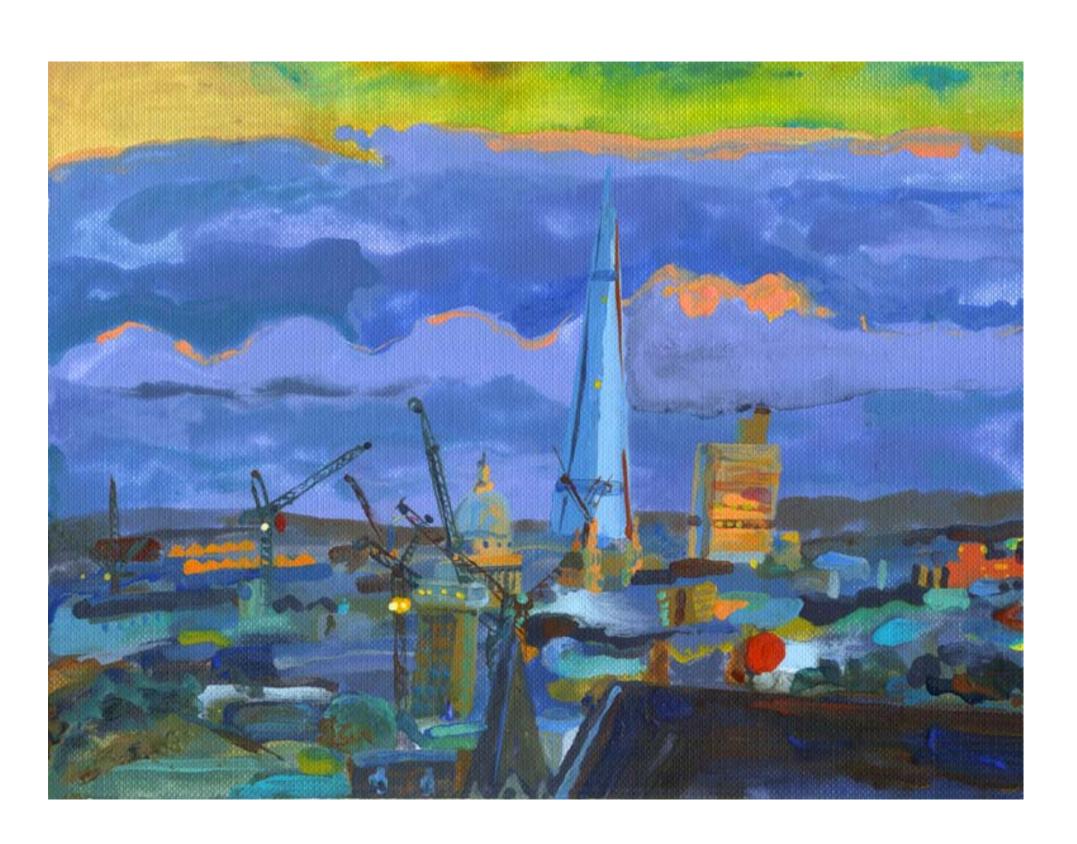

### Nightfall towards St Paul's

Year: 2013

Medium: Acrylic on Board

Size 21 x 15 cm (36x30 mounted)

Unframed

Usual Price For Size: £450