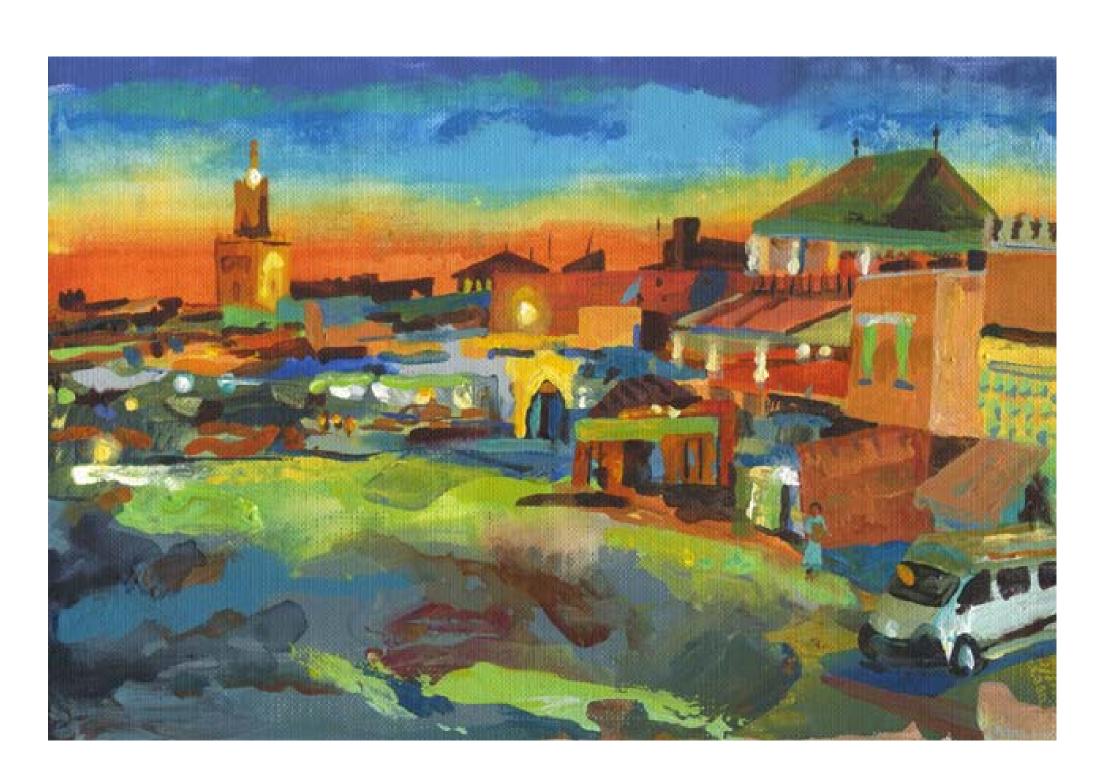

#### Over the Souks, Marrakech

Year: 2012

Size: 21 by 15/ 26 by 20 framed

Framed/ Unframed: framed

Usual price for size: £250

Reserve: £90 plus £20 for frame