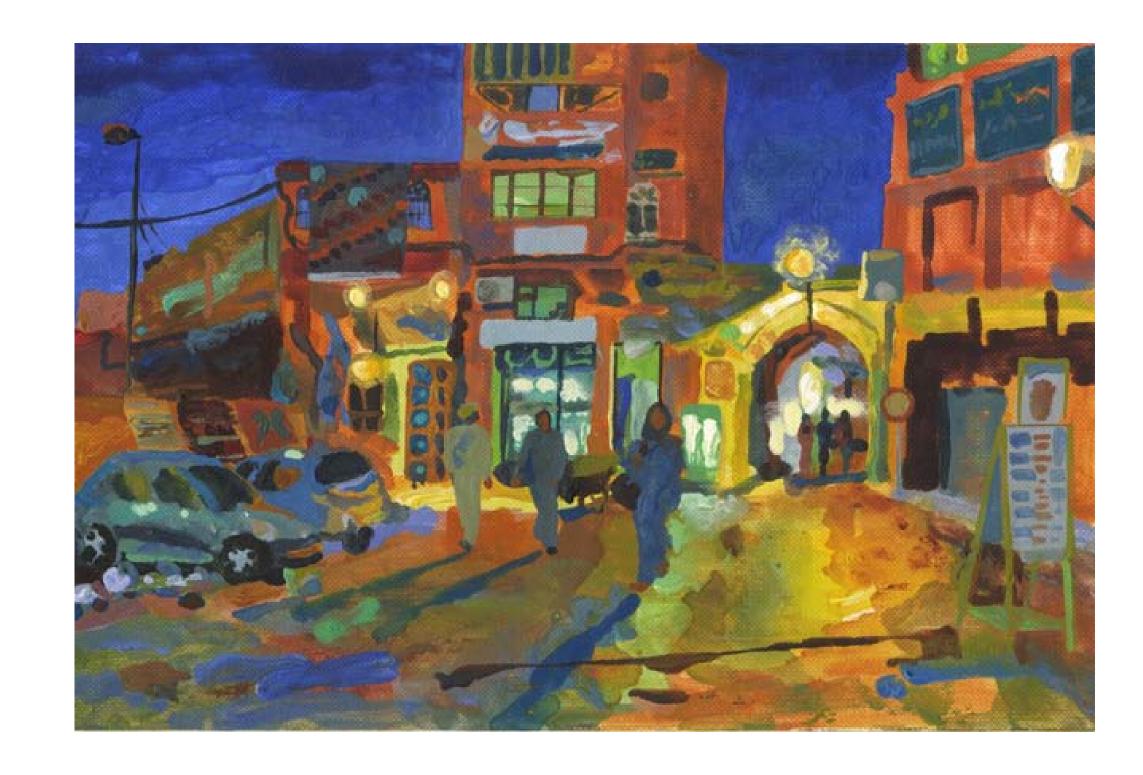

#### Nightfall, Marrakech

Year: 2014

Medium: Acrylic on Board

Size 21 x 15 cm (36x30 mounted)

Unframed

Usual Price For Size: £375