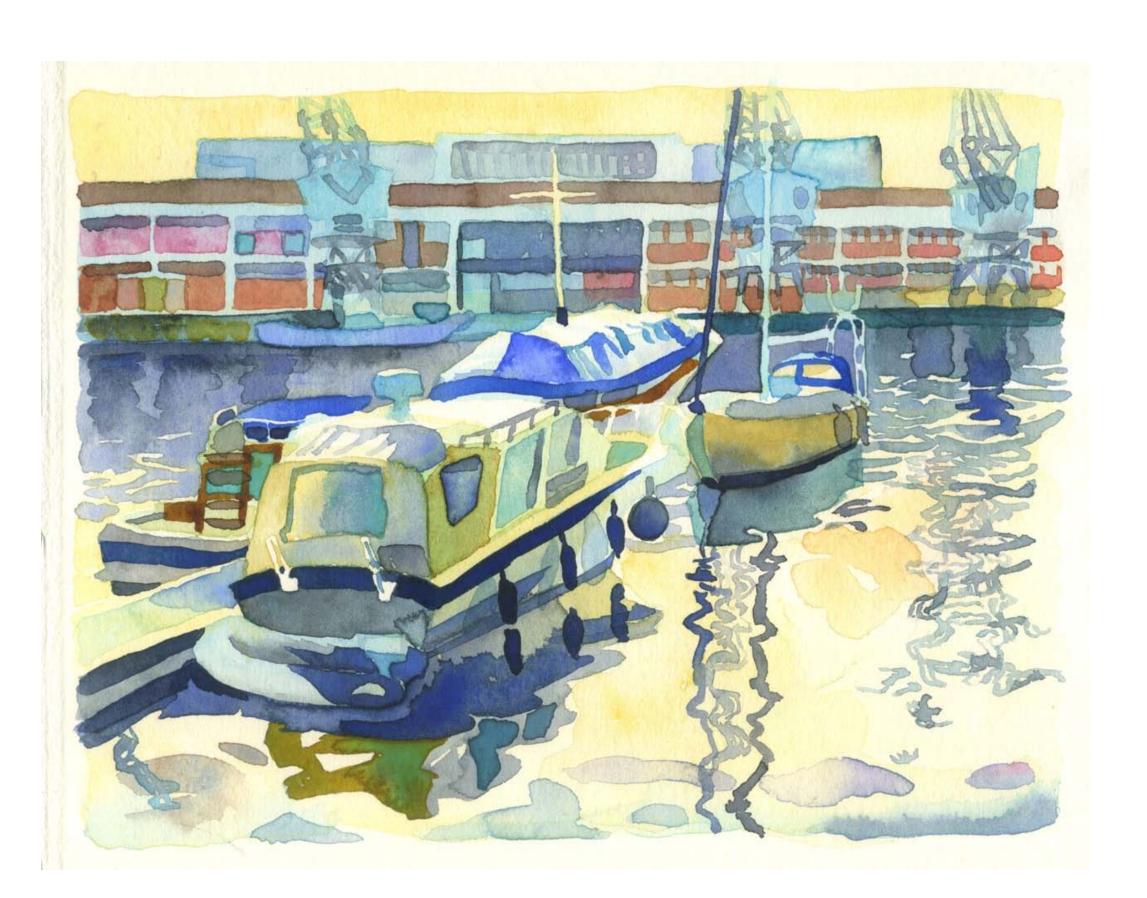

#### Morning Light, M-Shed

Year: 2016

Image Size: 21 x 16 cm, 36 x 30 including

mount

Framed/ Unframed: Unframed

Usual price for size: £375

Reserve: £125, optional frame for extra £25