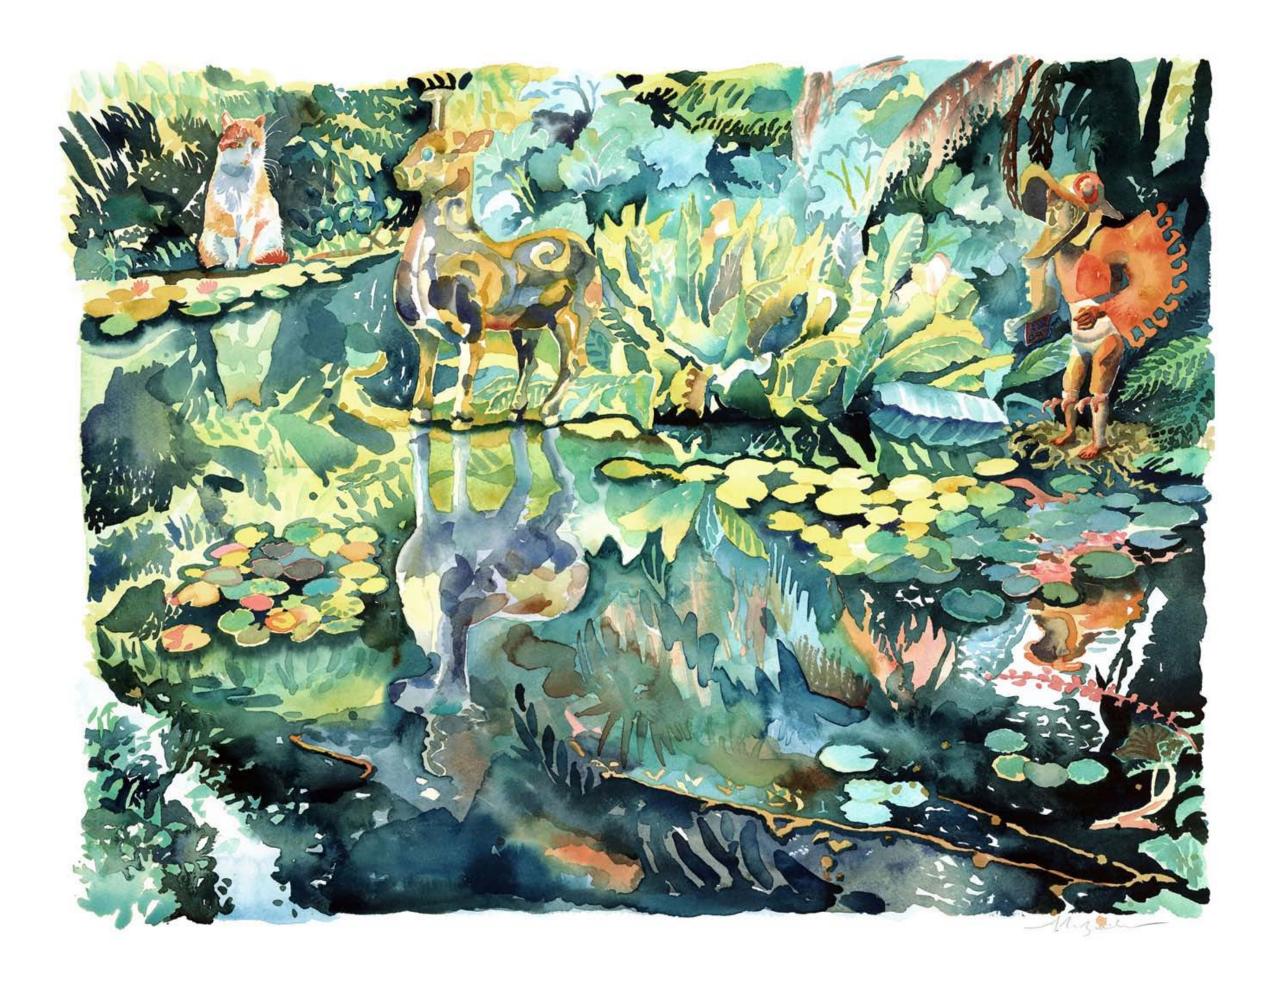

### **Deer Landscape**

Year: 2014

Medium: Watercolour

Size 60x45cm

Unframed

Usual Price For Size: £925