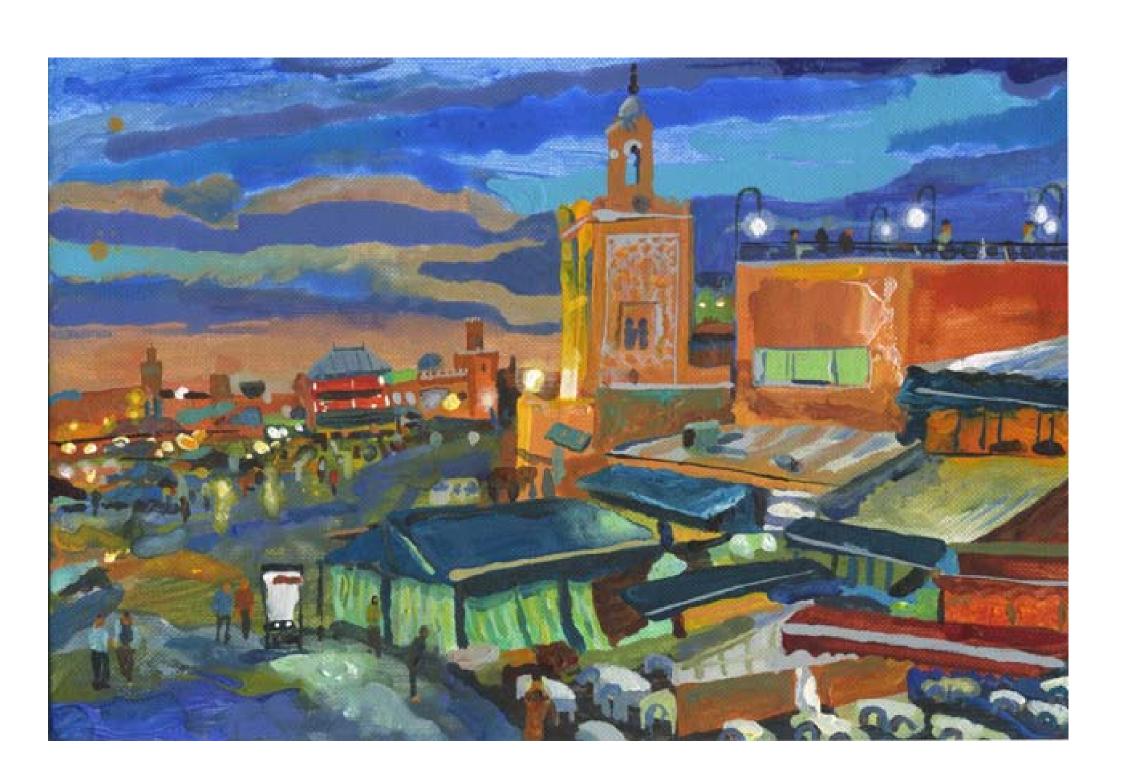

#### Over the Souks, Marrakech

Year: 2012

Size: 21 by 15/ 26 by 20 framed

Framed/ Unframed: framed

Usual price for size: £250

Reserve: £90 plus £20 for frame