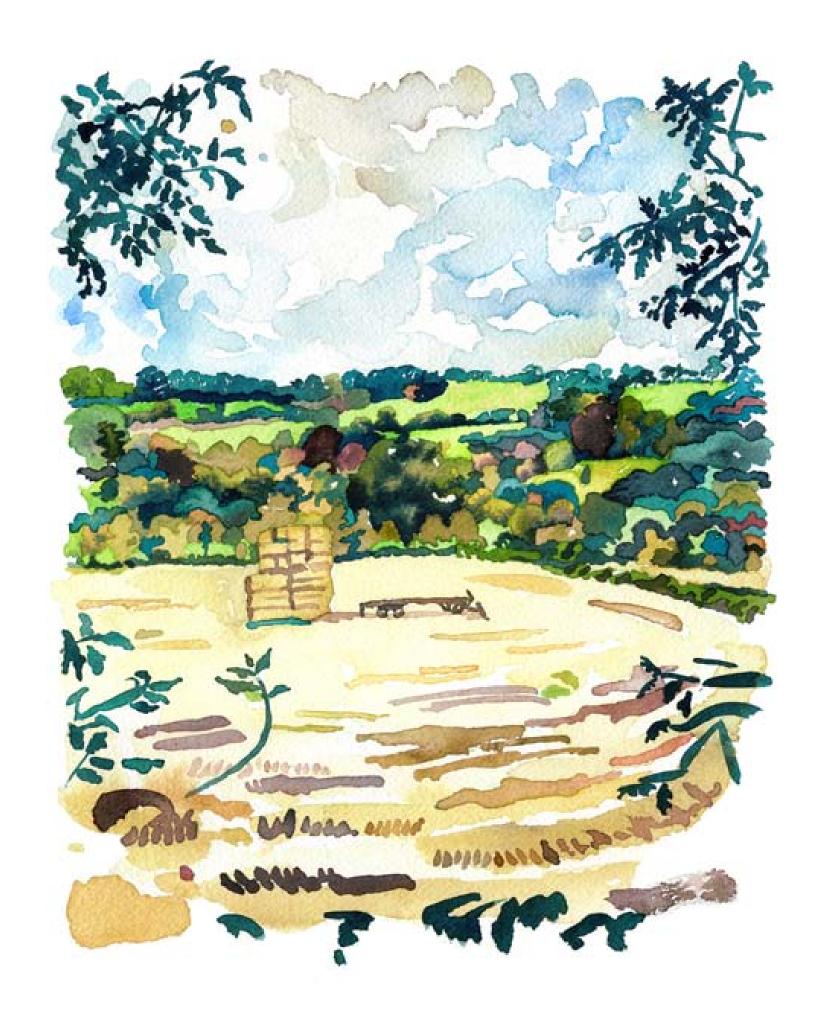

### Haystack En Route to Bath

Year: 2009

Size: 30 by 21 cm or 45 by 35 framed

Framed/ Unframed: Framed

Usual price for size: £450