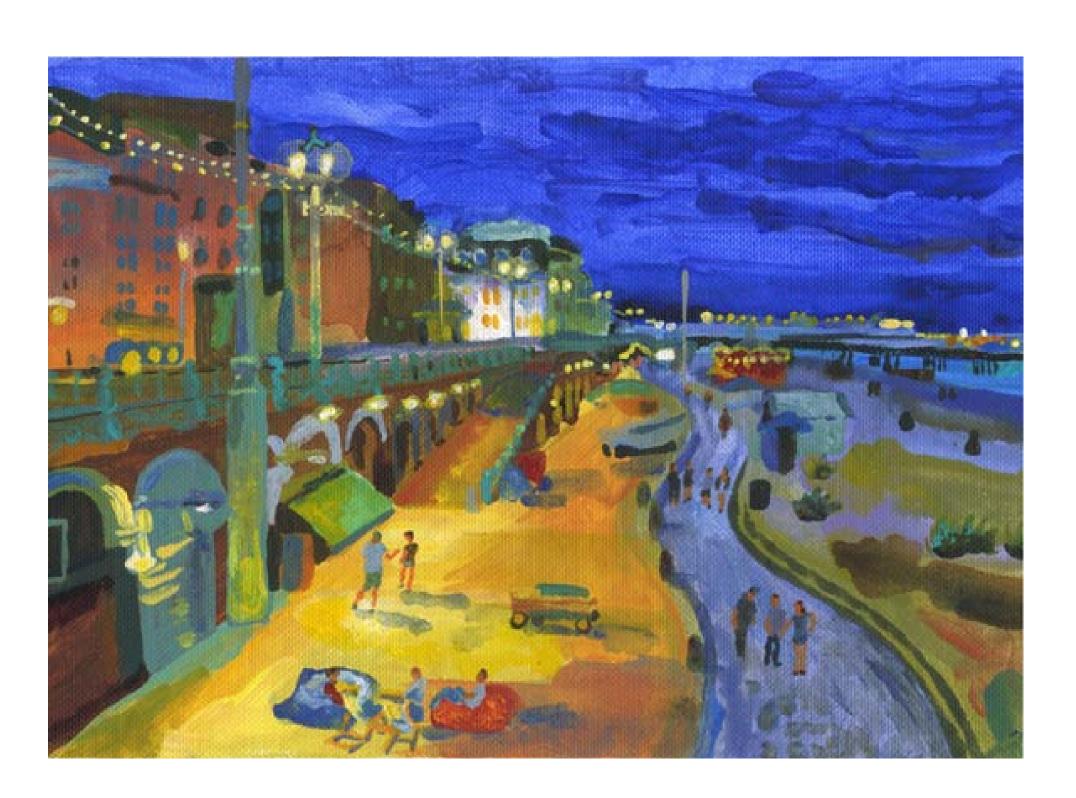

### **Brighton Night, Towards the Pier**

Year: 2013

Medium: Acrylic on Board

Size 21 x 15 cm (36x30 mounted)

Unframed

Usual Price For Size: £375