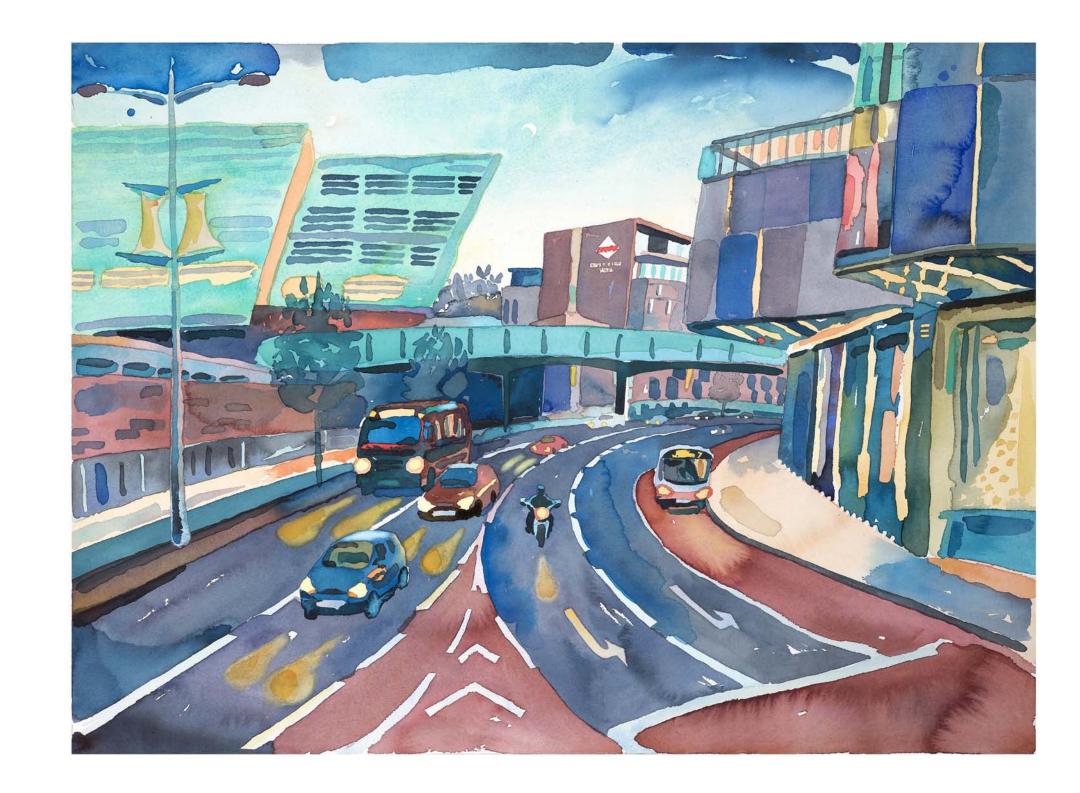

### Space Age (Cabot Circus)

Year: 2009

Size: 60 x40 cm

Framed/ Unframed: unframed

Usual price for size: £925