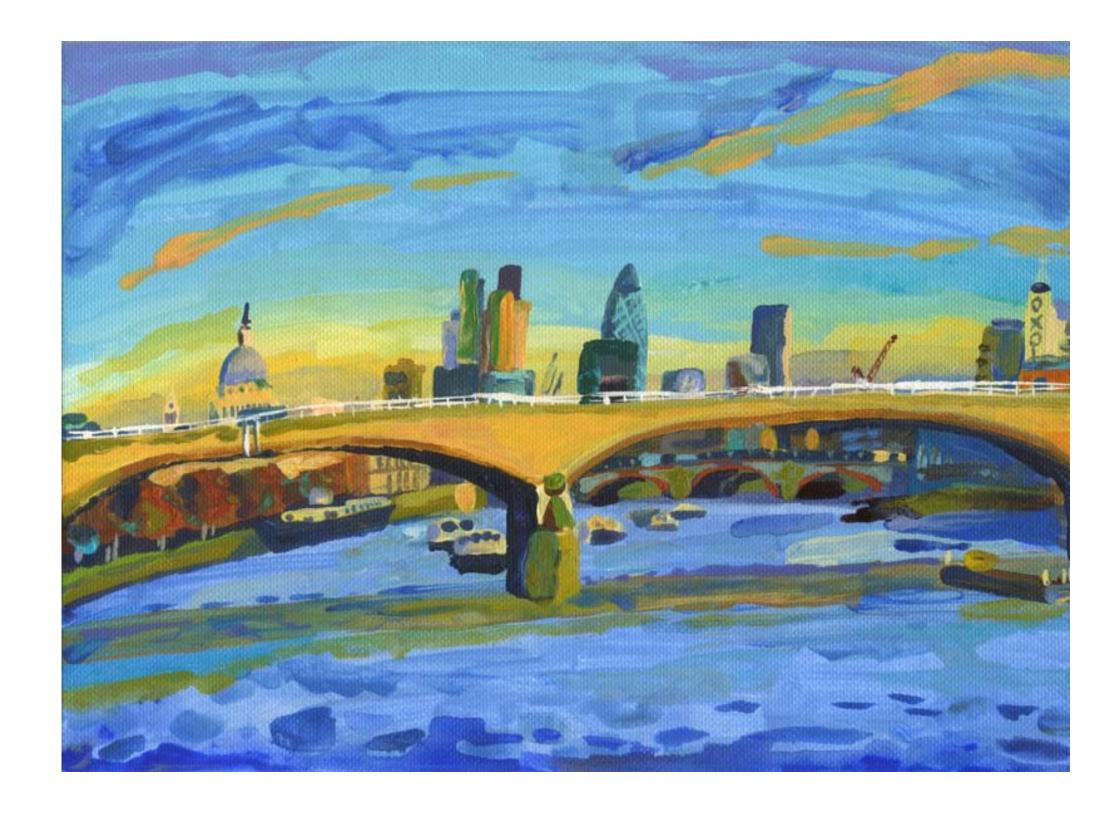

#### From Millennium Bridge, London

Year: 2013

Medium: Acrylic on Board

Size 21 x 15 cm (36x30 mounted)

Unframed

Usual Price For Size: £450