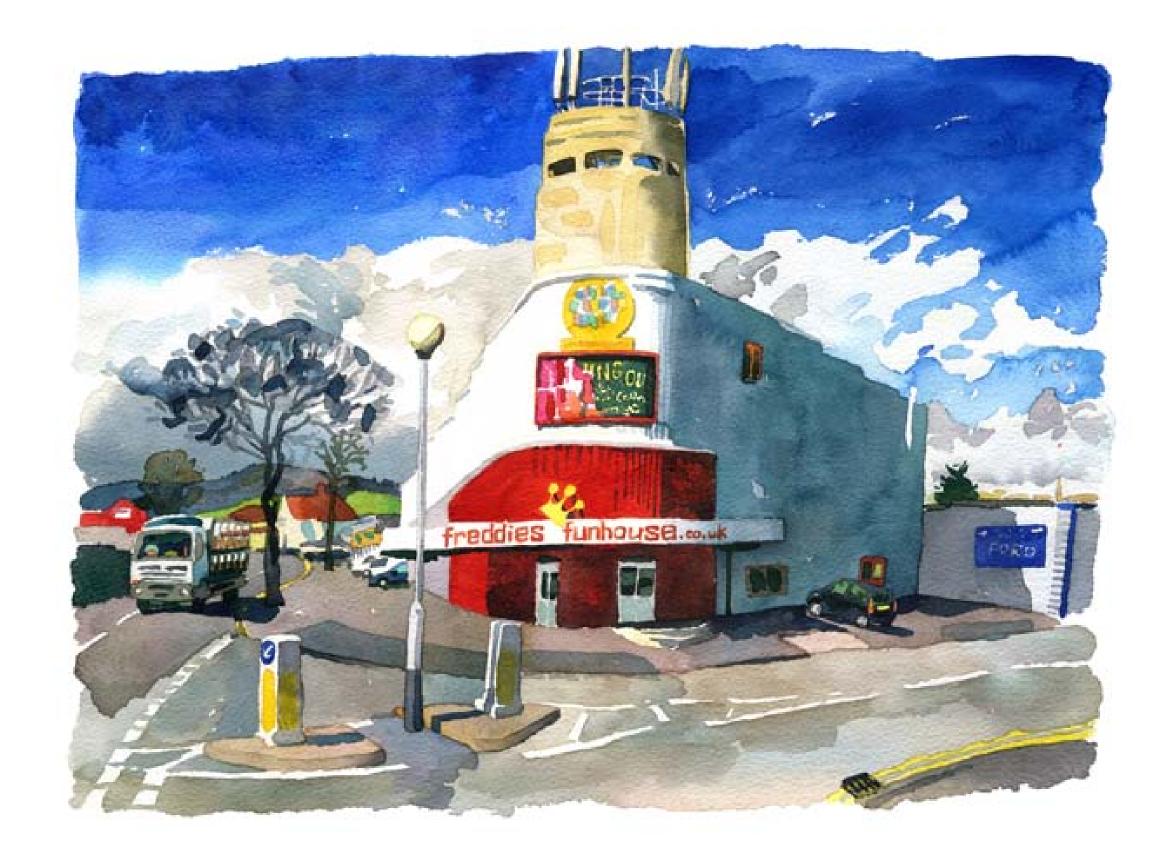

#### Freddies Funhouse

Year: 2010

Size: 40 x 30 cm

Framed/ Unframed: unframed

Usual price for size: £590