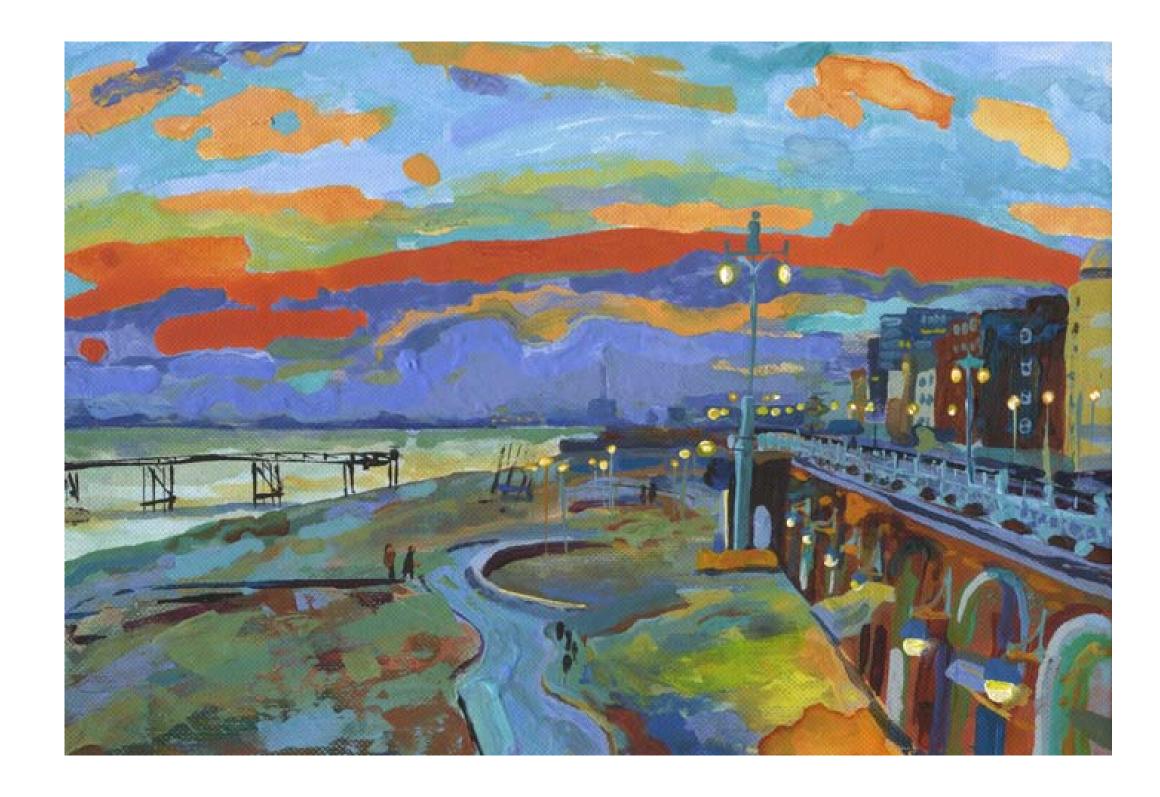

### **Brighton Beach, Sunset**

Year: 2013

Medium: Acrylic on Board

Size 21 x 15 cm (36x30 mounted)

Unframed

Usual Price For Size: £375