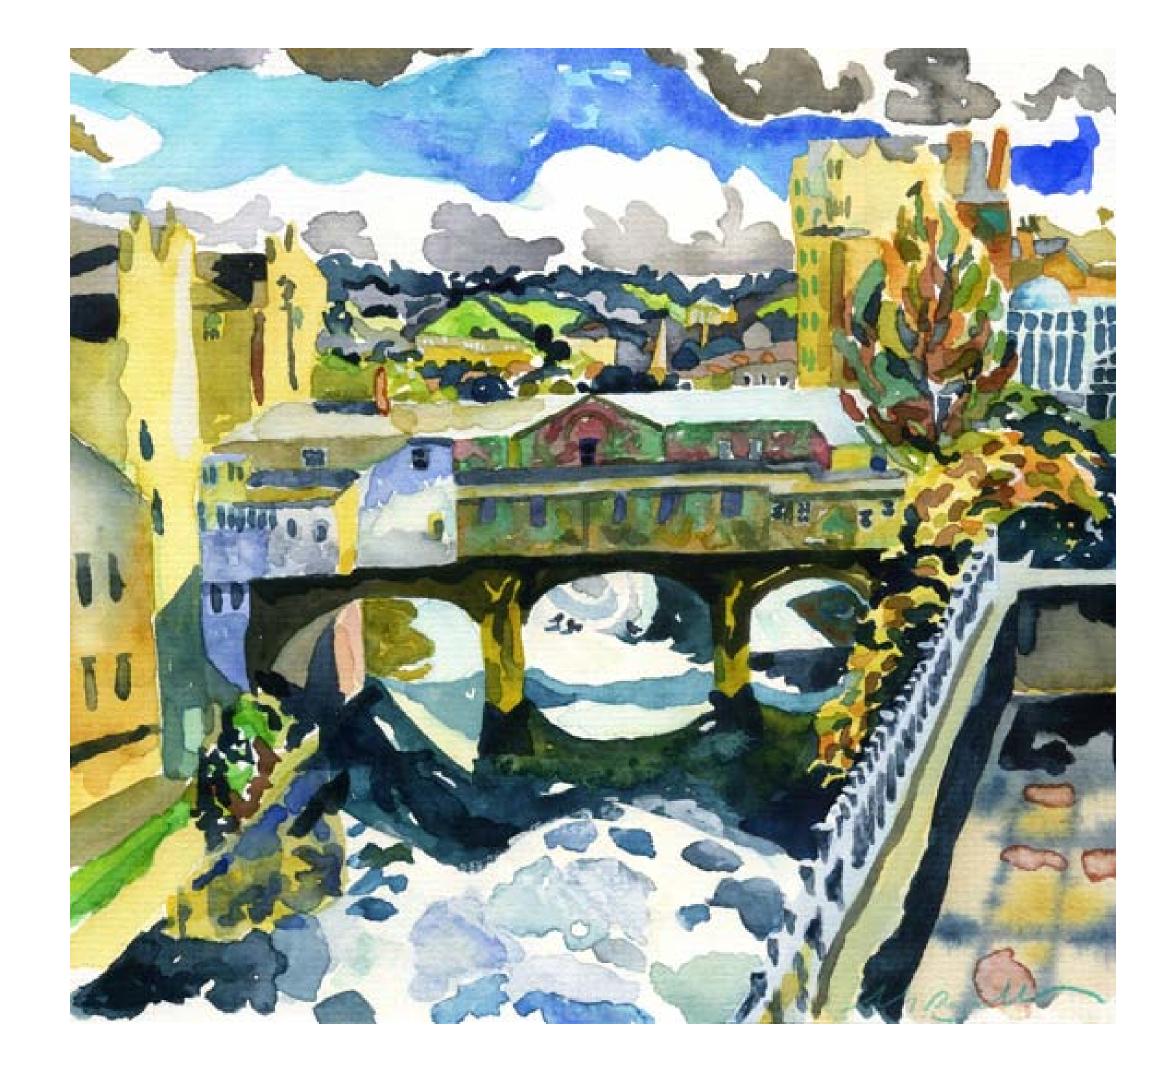

### Mid-August Sun, Bath

Year: 2012

Size: 22 by 22 cm or 40 by 40 framed

Framed/ Unframed: Framed

Usual price for size: £490