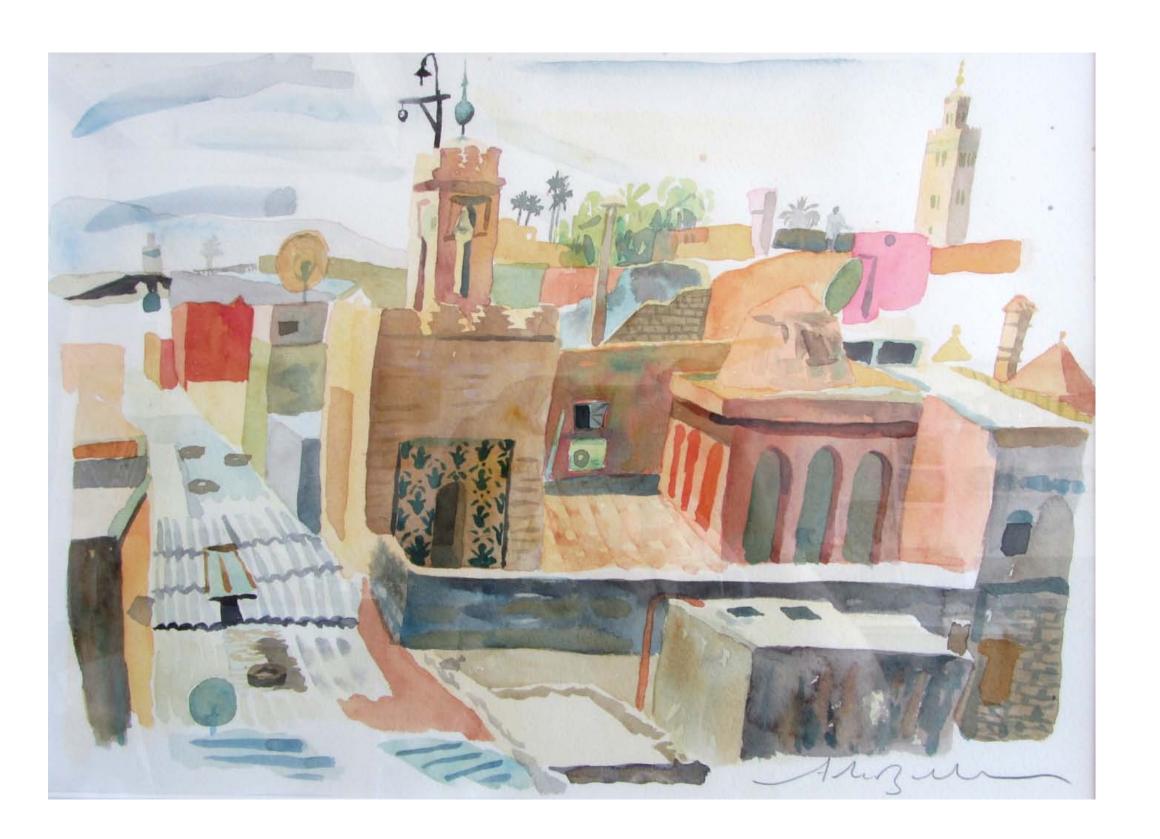

#### Rooftop View, Marrakech

Year: 2012

Size: 22 by 16 cm/ 26 by 21 cm framed

Framed/ Unframed: framed

Usual price for size: £250

Reserve: £90 plus £20 for frame