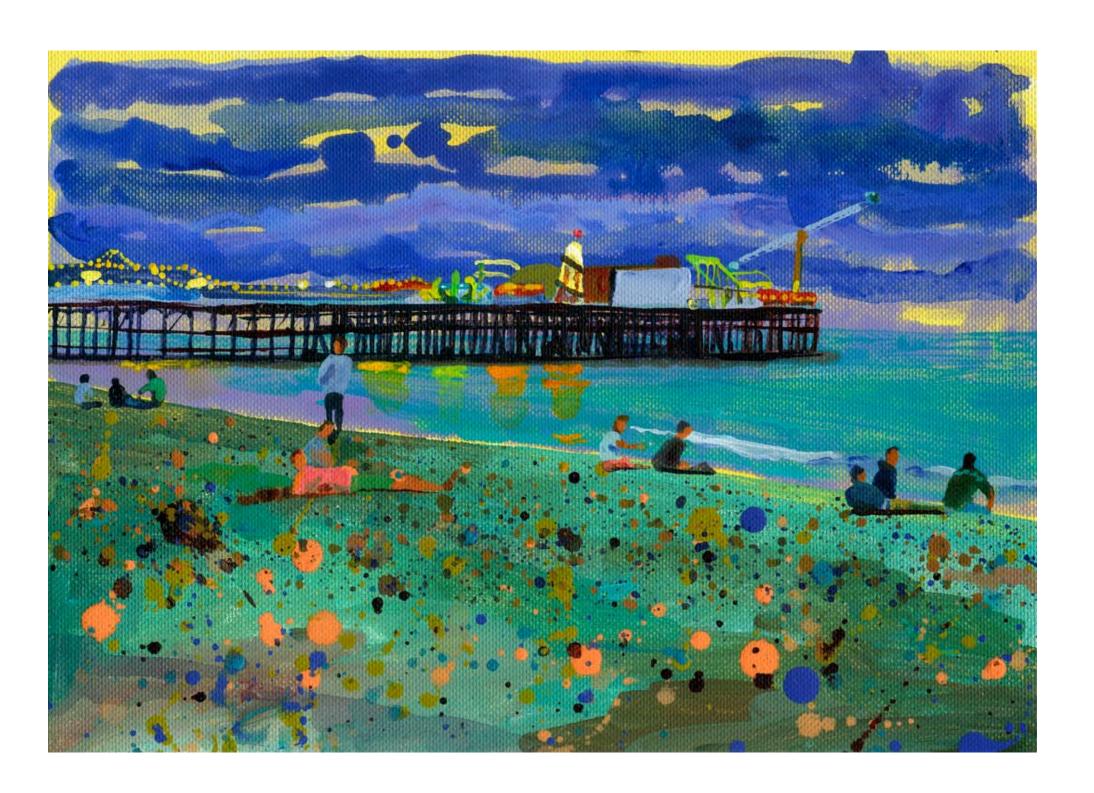

#### Brighton Beach, Dusk

Year: 2013

Medium: Acrylic on Board

Size 21 x 15 cm (36x30 mounted)

Unframed

Usual Price For Size: £375