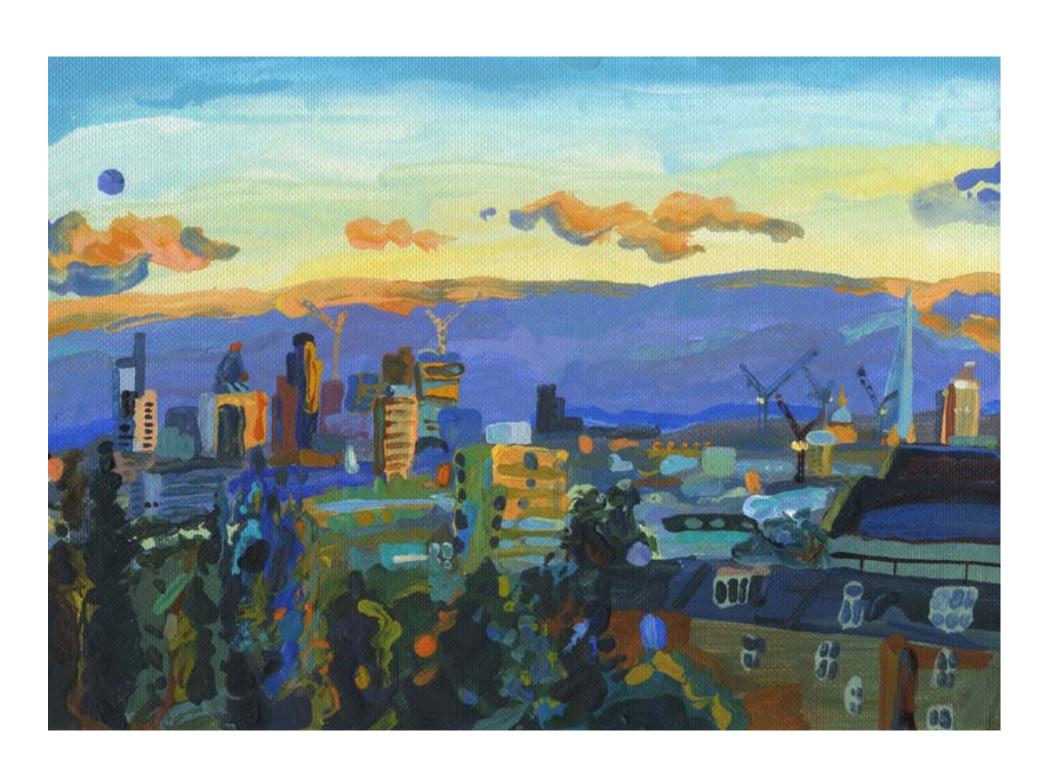

#### Towards the City, London

Year: 2013

Medium: Acrylic on Board

Size 21 x 15 cm (36x30 mounted)

Unframed

Usual Price For Size: £450