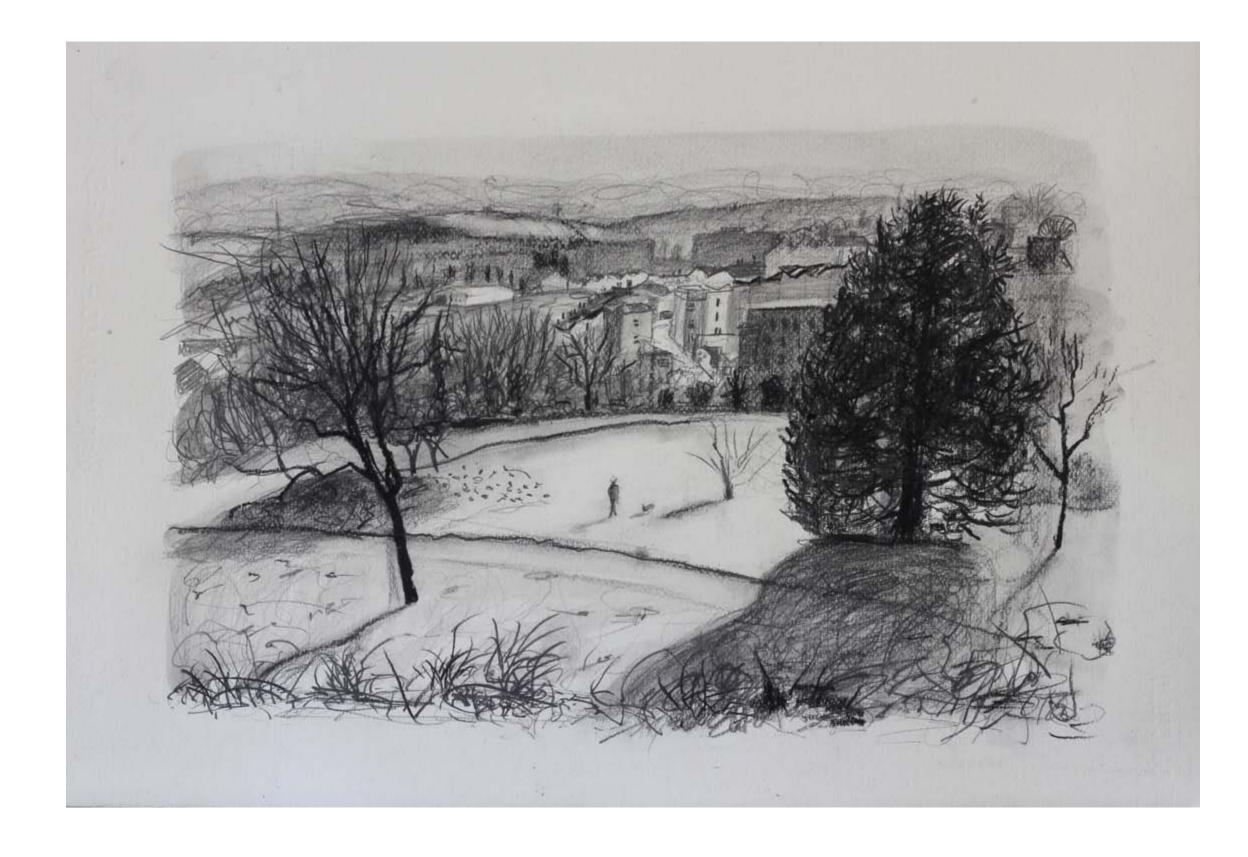

#### **Brandon Hill Sketch**

Year: 2012

Size: 50 x 30 cm

Framed/ Unframed: unframed

Usual price for size: £550