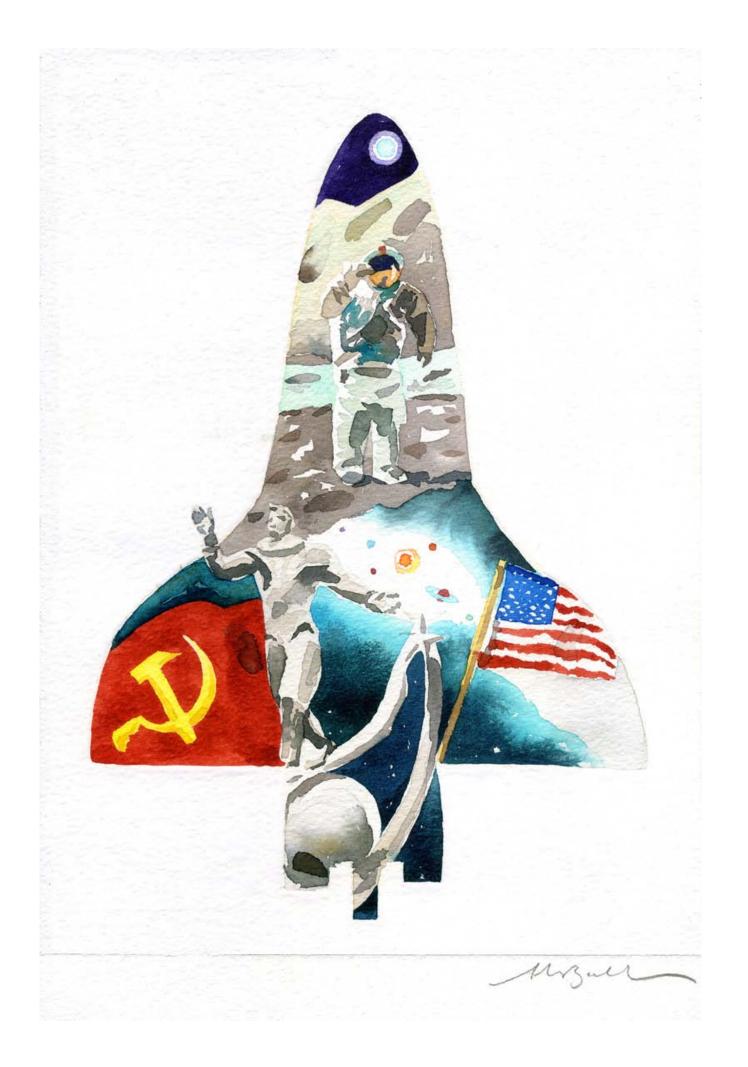

#### Hello, Goodbye Space Age

Year: 2014

Medium: Watercolour

Size 30x20cm (40x30cm framed)

Framed

Usual Price For Size: £450