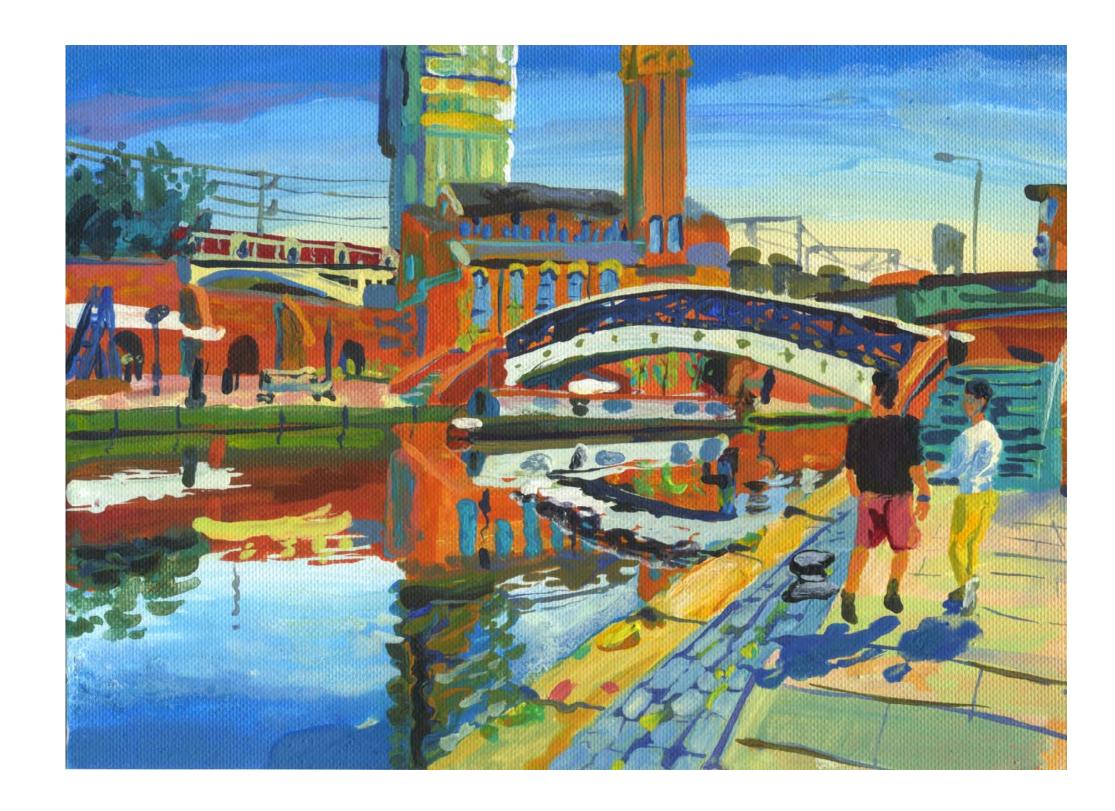

#### Bridge Near Deansgate, Manchester

Year: 2013

Medium: Acrylic on Board

Size 21 x 15 cm (36x30 mounted)

Unframed

Usual Price For Size: £450