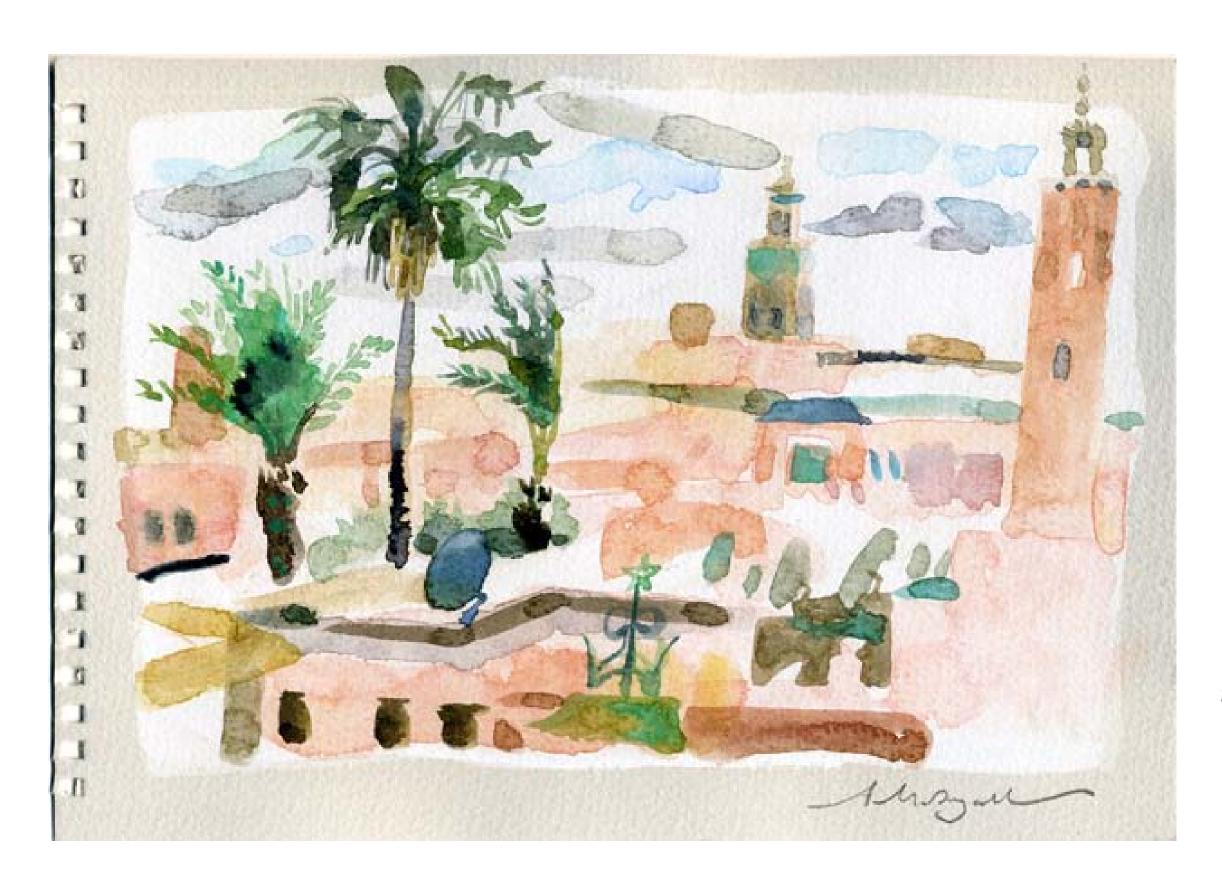

#### Over the Souks, Marrakech

Year: 2012

Size: 21 by 15/ 26 by 20 framed

Framed/ Unframed: framed

Usual price for size: £250

Reserve: £90 plus £20 for frame