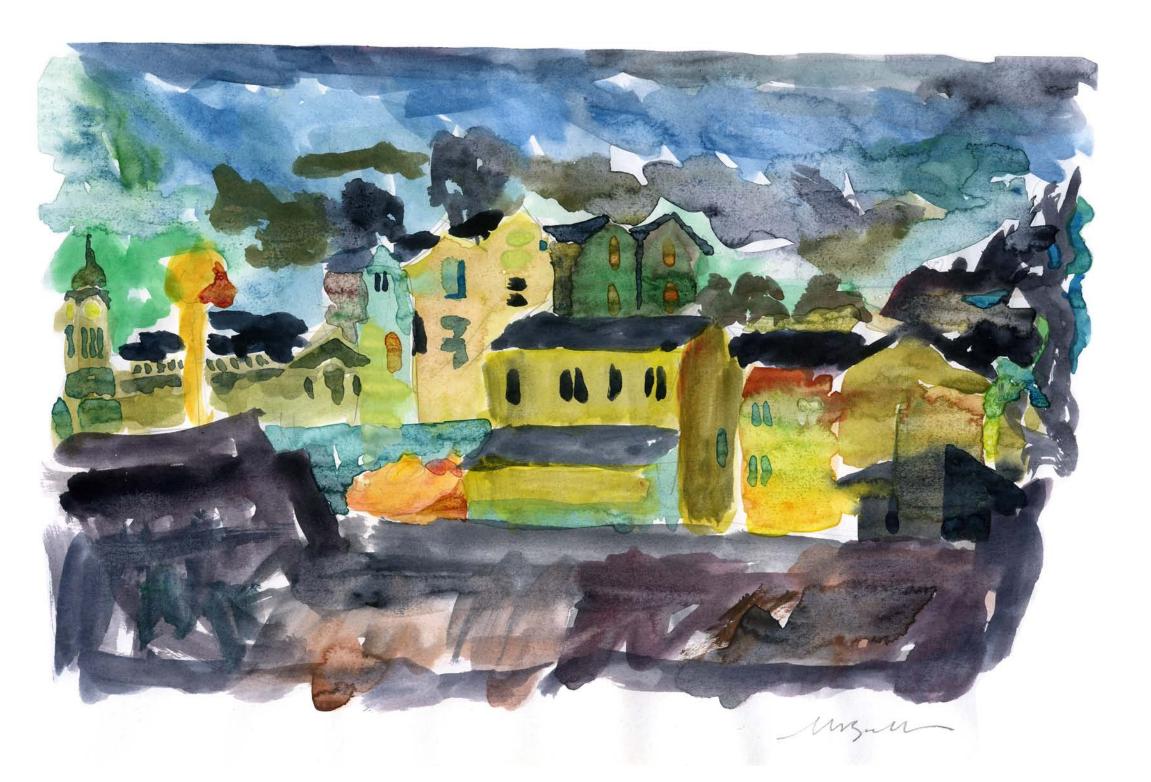

#### Morning Light, M-Shed

Year: 2016

Image Size: 21 x 16 cm, 36 x 30 including

mount

Framed/ Unframed: Unframed

Usual price for size: £375

Reserve: £125, optional frame for extra £25