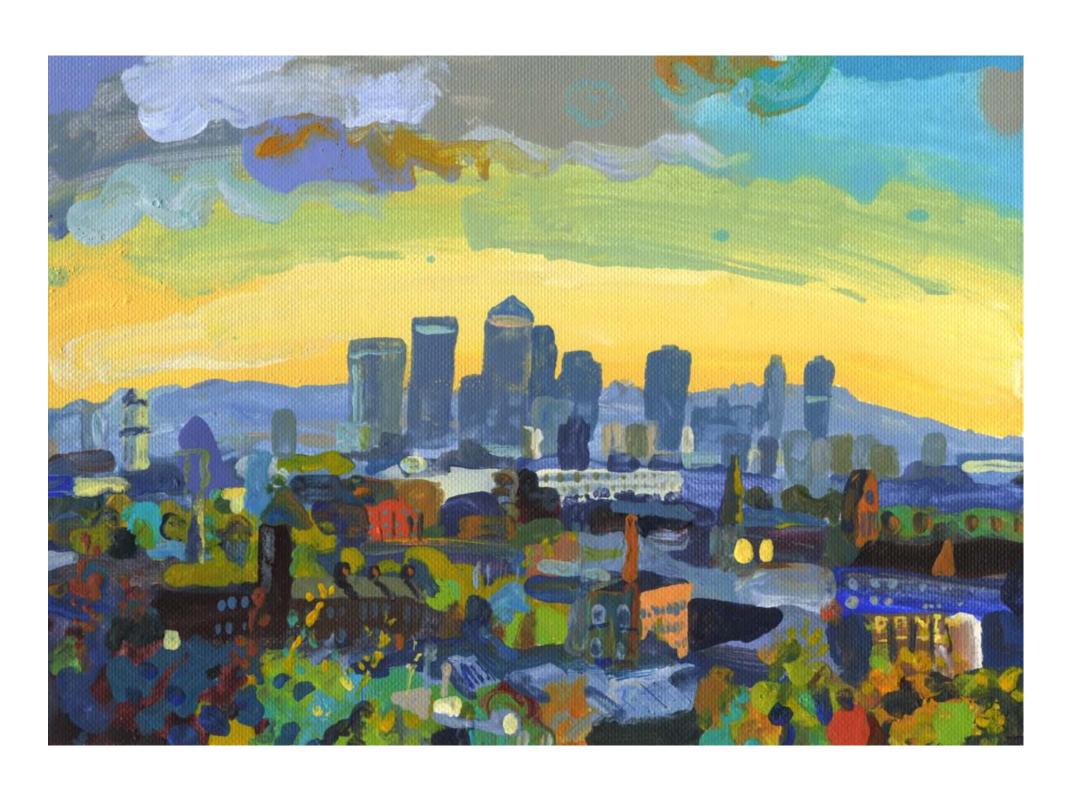

#### Towards the City, London

Year: 2013

Medium: Acrylic on Board

Size 21 x 15 cm (36x30 mounted)

Unframed

Usual Price For Size: £450