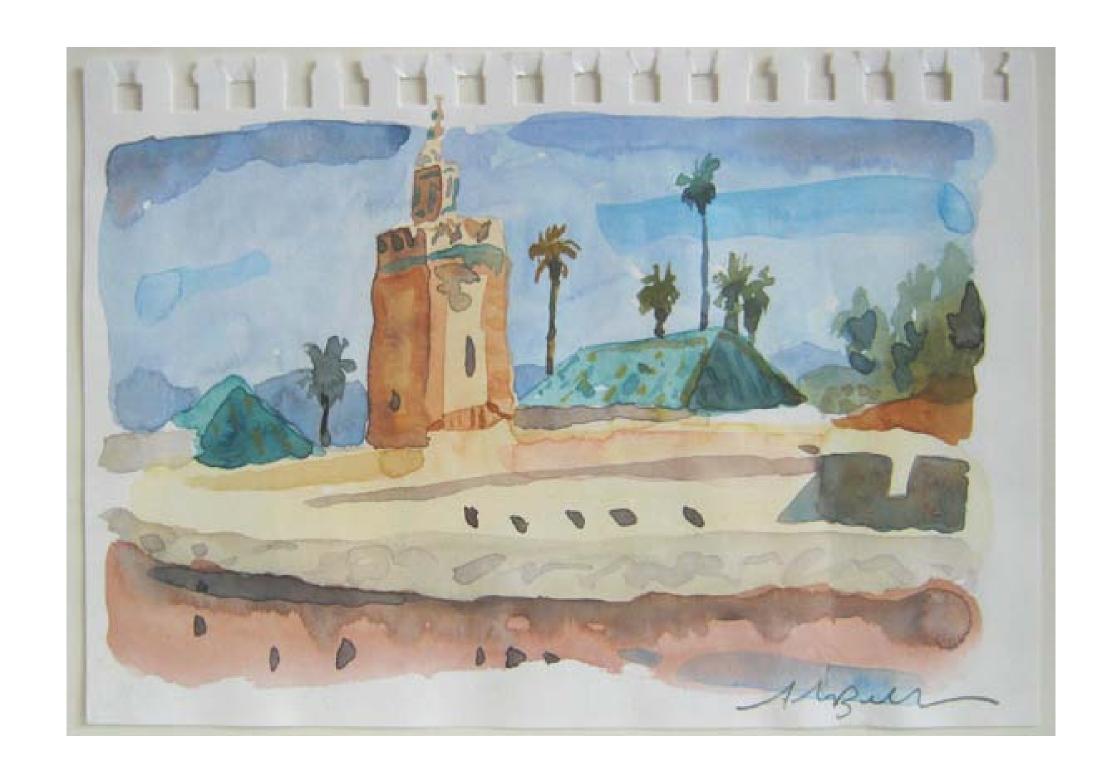

### **Morning Light Marrakech**

Year: 2012

Medium: Watercolour

Size 35x25 cm (56x46cm mounted)

Unframed

Usual Price For Size: £550