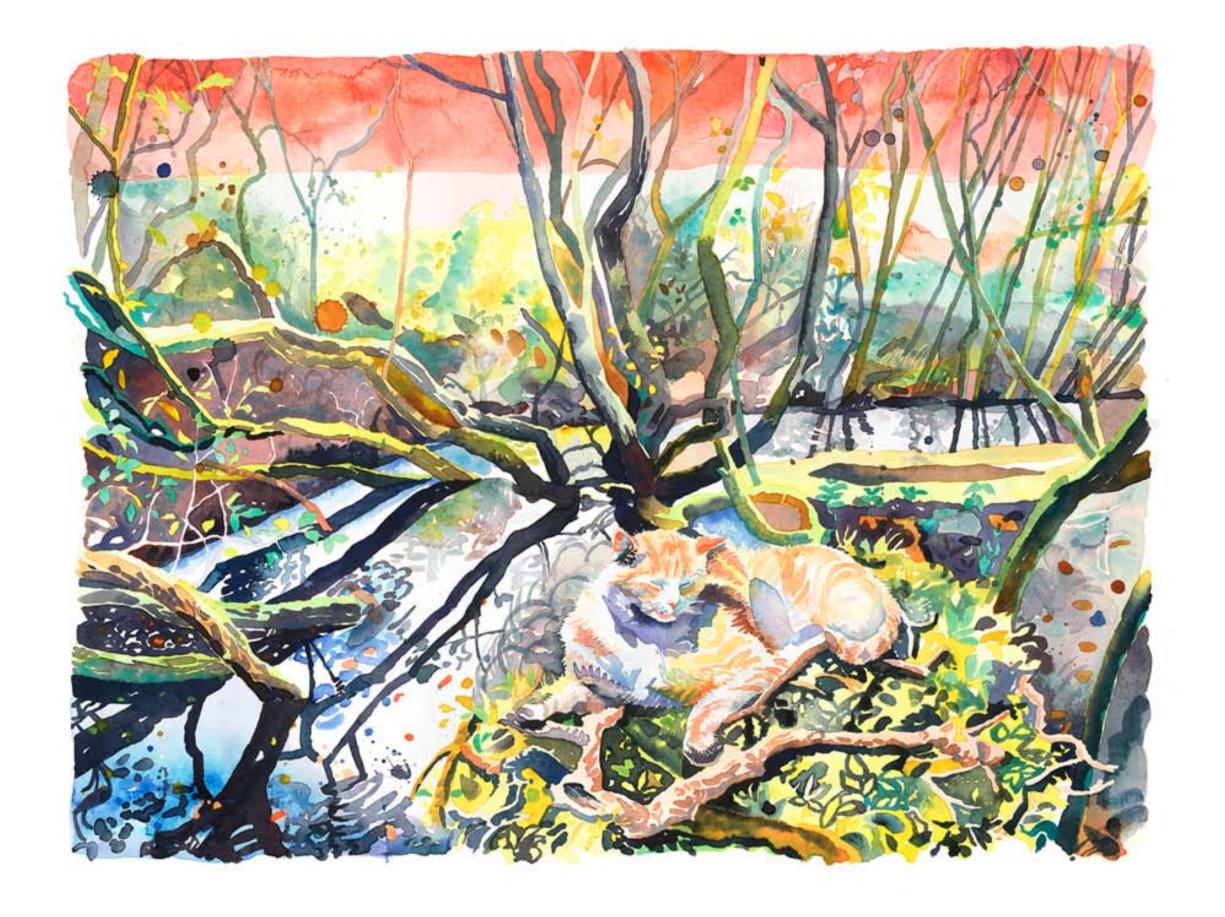

### **Kitty In The Jungle**

Year: 2014

Medium: Watercolour

Size 60x45cm

Unframed

Usual Price For Size: £925