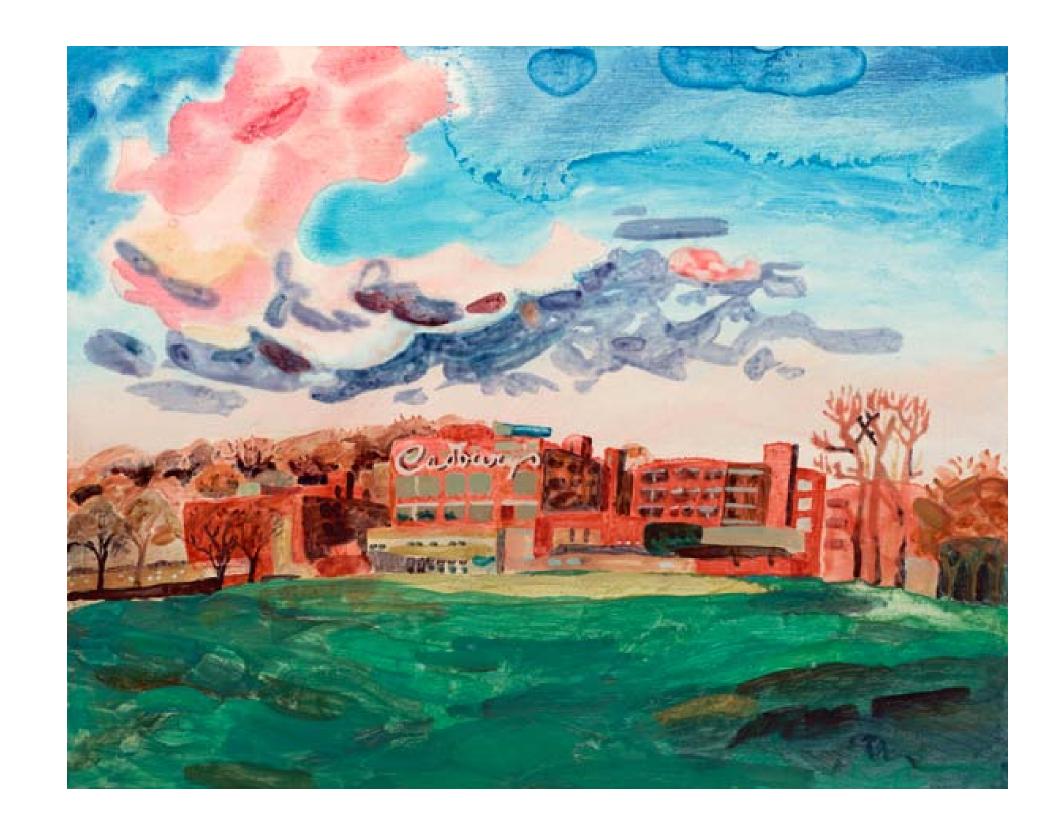

### Cadbury's, Dusk

Year: 2011

Size: 49 x 38

Framed/ Unframed: unframed

Usual price for size: £750