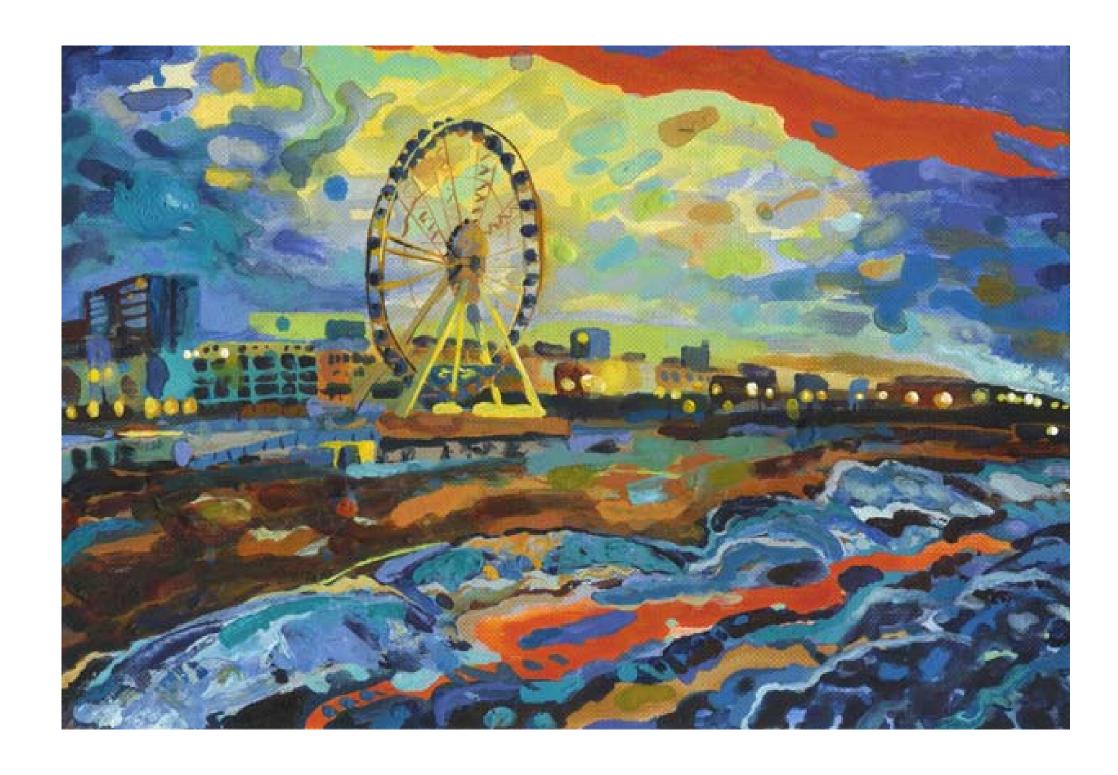

#### **Brighton Wheel**

Year: 2013

Medium: Acrylic on Board

Size 21 x 15 cm (36x30 mounted)

Unframed

Usual Price For Size: £375