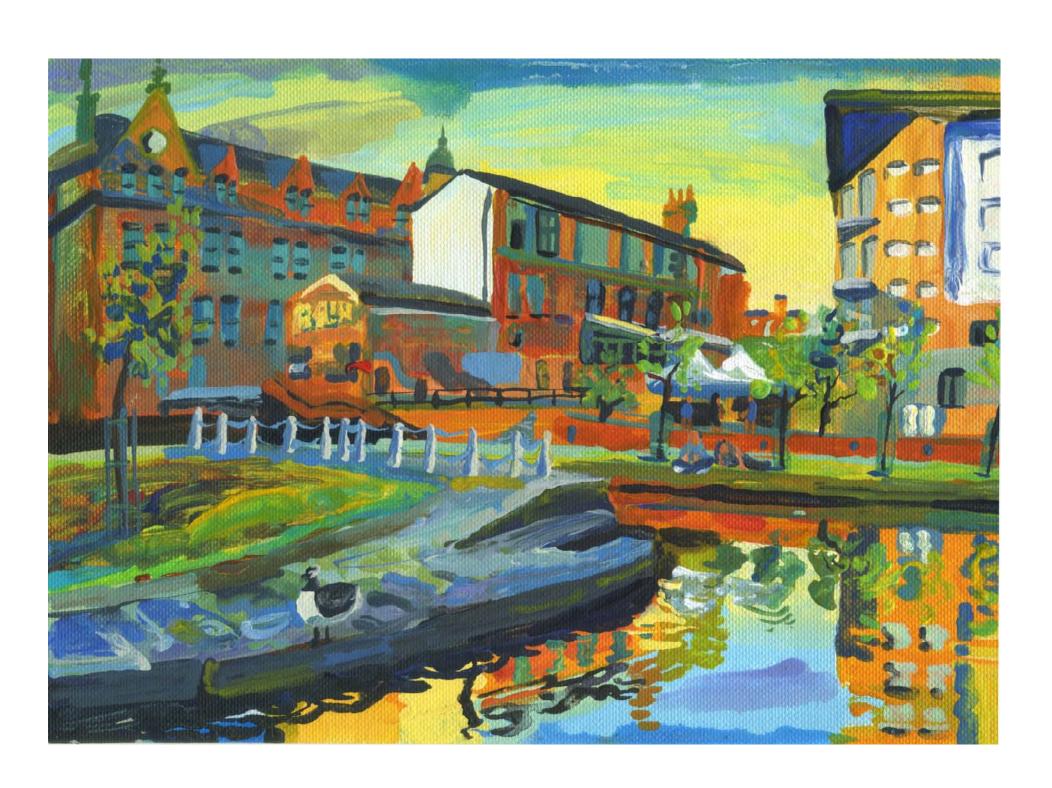

### The Canal and Rain Bar, Manchester

Year: 2013

Medium: Acrylic on Board

Size 21 x 15 cm (36x30 mounted)

Unframed

Usual Price For Size: £450