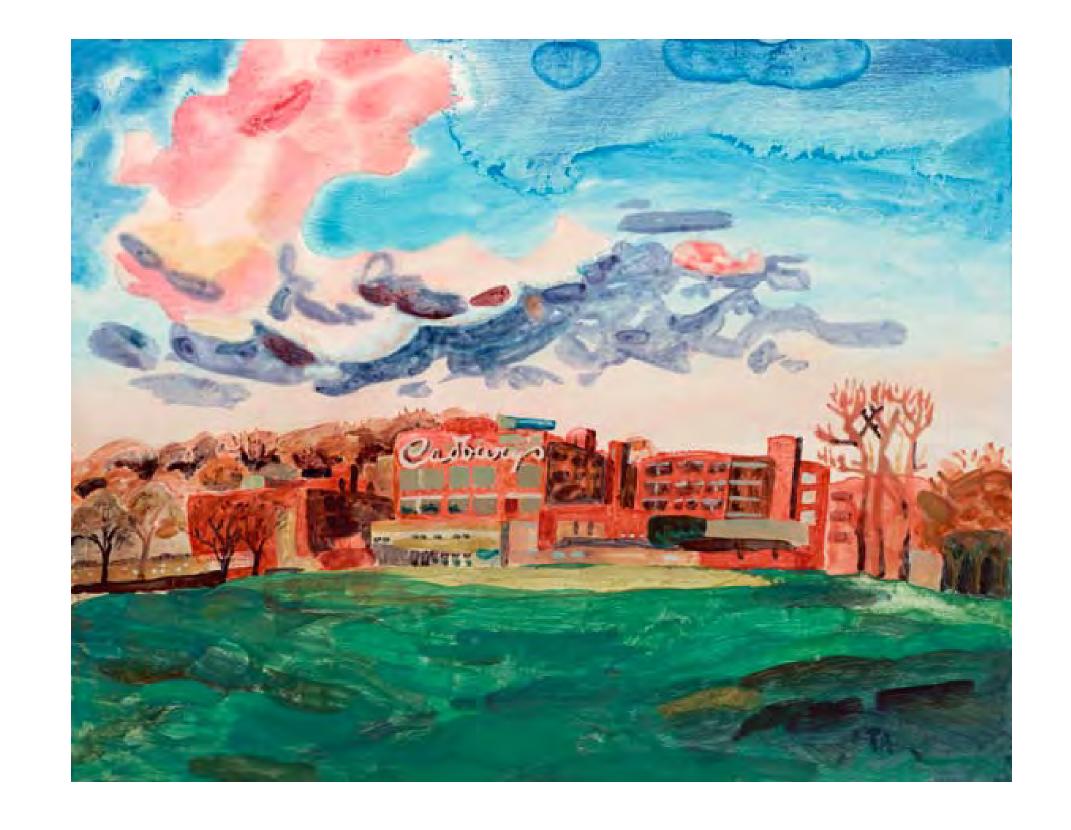

#### **Summer Hotwells in Turquiose Sketch**

Year: 2014

Size: 14 x 11 inches (framed)

Framed/ Unframed: framed

Usual price for size: £250

Reserve: £90 plus £15 for frame

Cadbury's, Dusk

Year: 2011

Size: 49 x 38

Framed/ Unframed: unframed

Usual price for size: £750