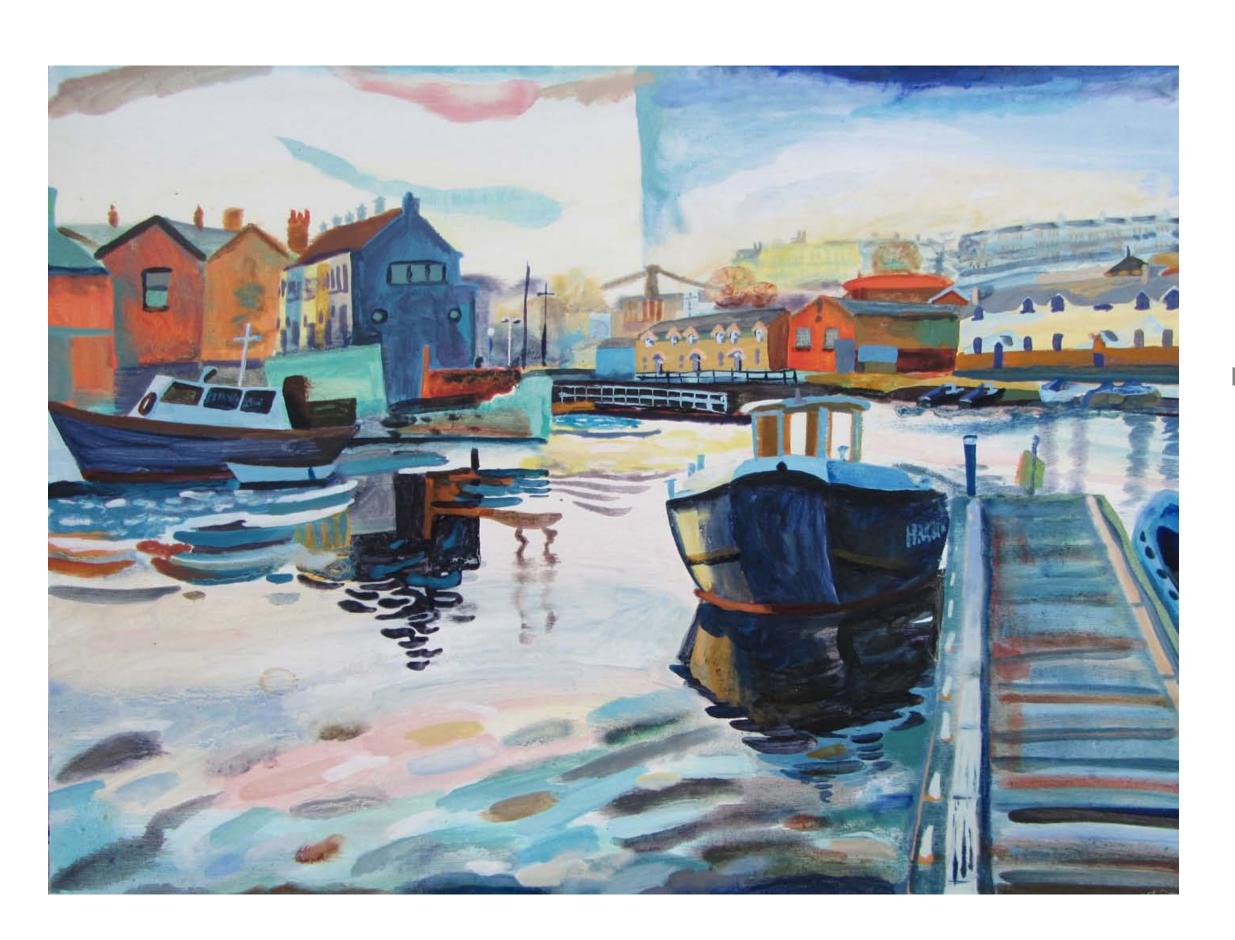

#### **Harbour Master**

Year: 2012

Size:  $60 \times 45 \text{ cm} / 85 \times 70 \text{ framed}$ 

Framed/ Unframed: Framed

Usual price for size: £925

Reserve: £250 unframed, £300 framed