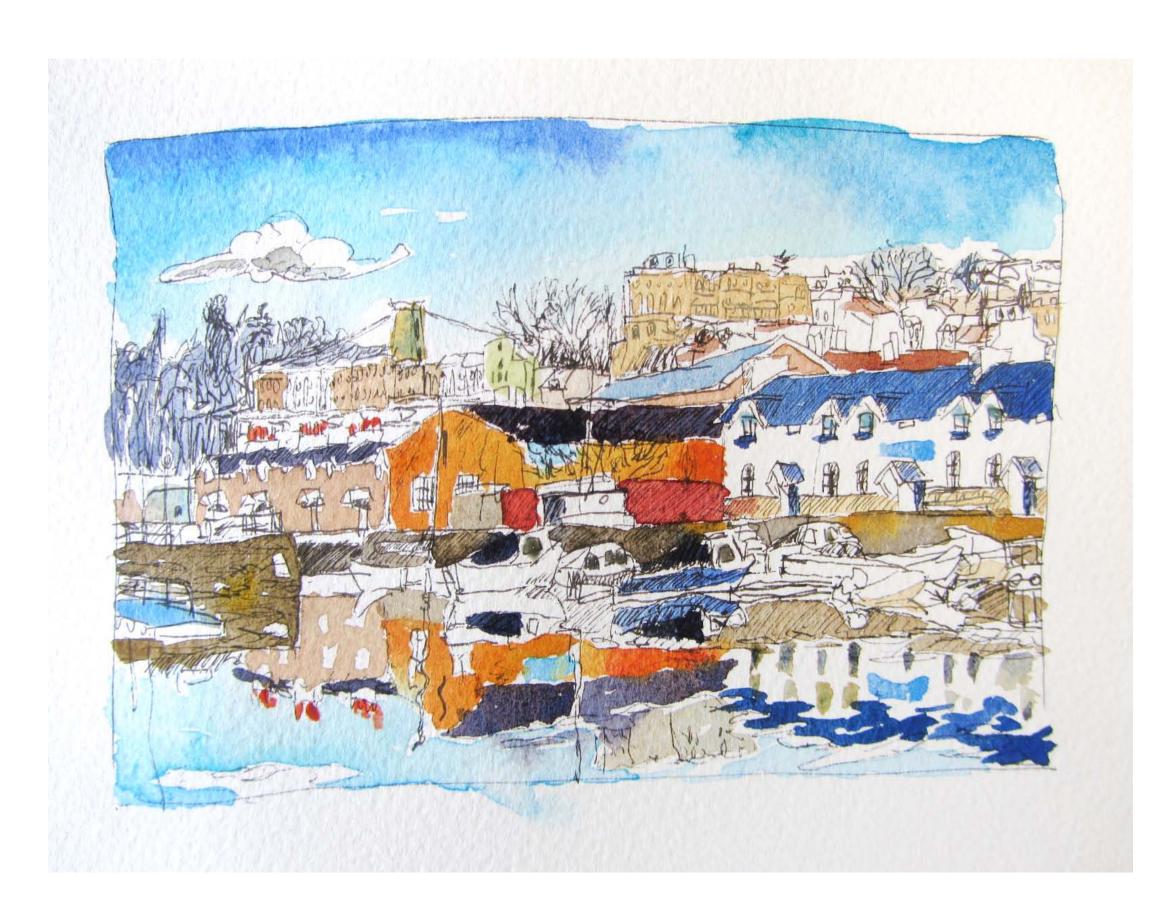

### **Morning Light Bristol Harbour Sketch**

Year: 2016

Size: 19 by 14 cm

Framed/ Unframed: unframed

Usual price for size: £190

**Baltic Wharf** 

Year: 2009

Size: 77x37cm