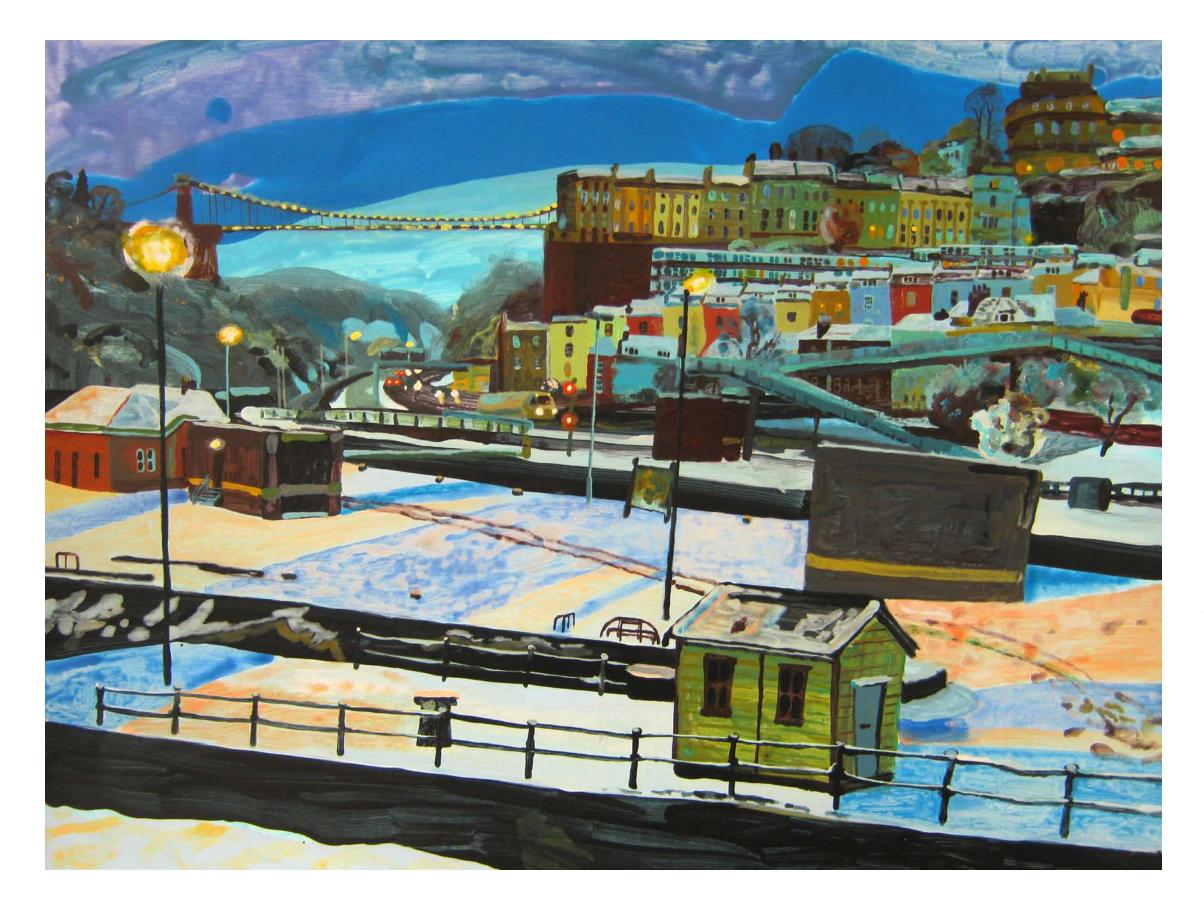

### **Snowy Nightfall Cumberland Basin**

Year: 2012

Size: 60 x45 cm/ 85x 70 framed

Framed/ Unframed: framed

Usual price for size: £925