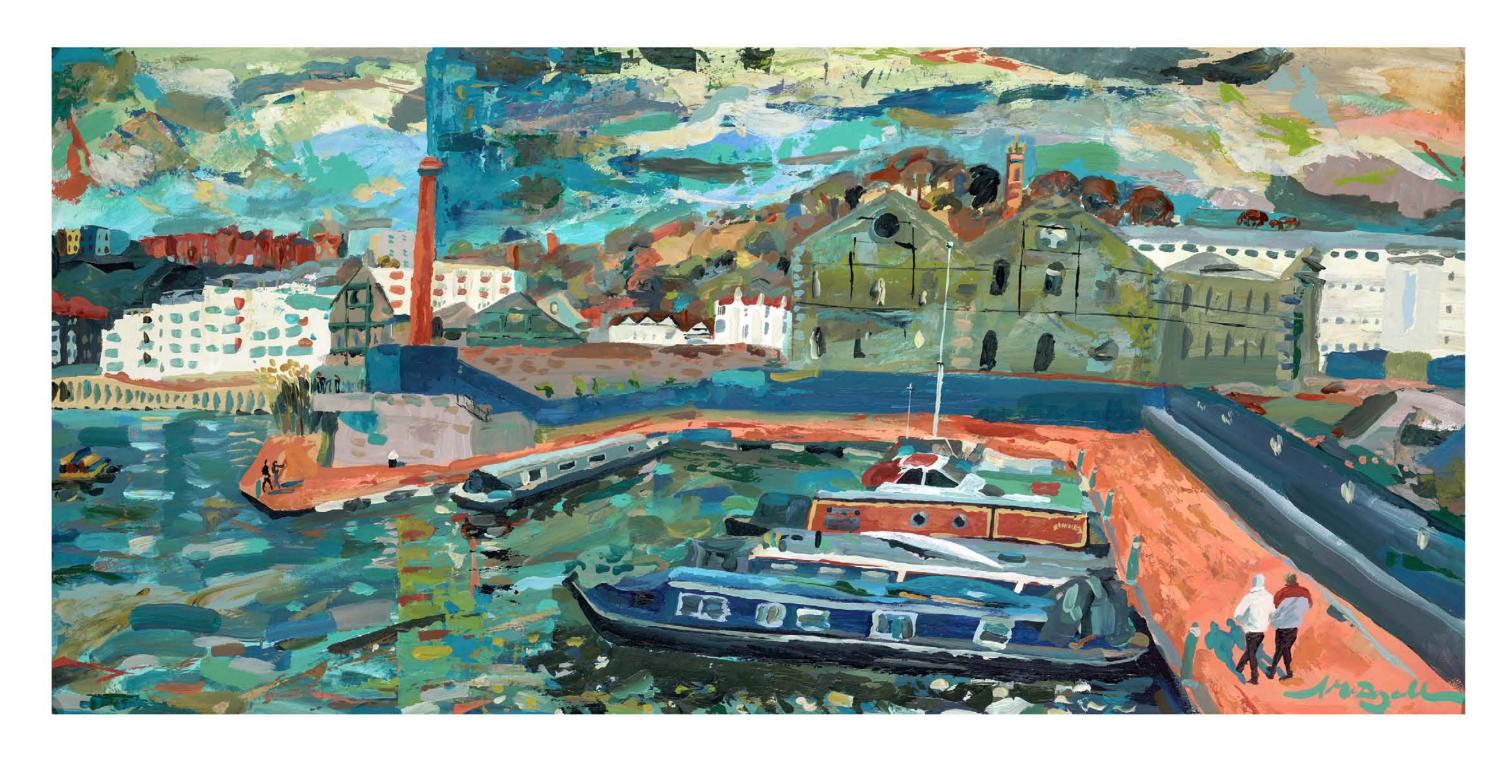

#### **Harbour Master**

Year: 2012

Size:  $60 \times 45 \text{ cm} / 85 \times 70 \text{ framed}$ 

Framed/ Unframed: Framed

Usual price for size: £925

Reserve: £250 unframed, £300 framed