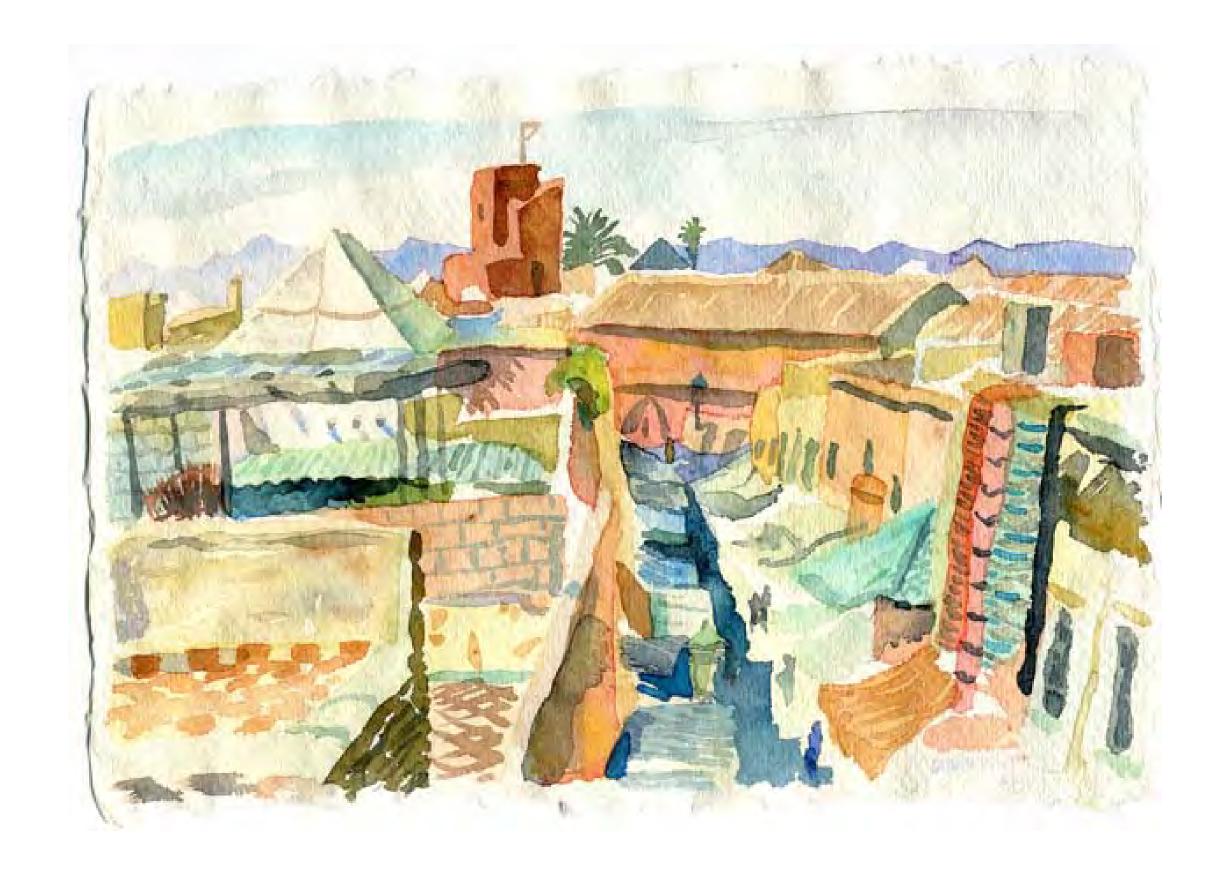

#### Over the Souks, Marrakech

Year: 2012

Size: 21 by 15/ 26 by 20 framed

Framed/ Unframed: framed

Usual price for size: £250

Reserve: £90 plus £20 for frame

### Over the Souks, Marrakech

Year: 2015

Size: 72 x 40

Framed/ Unframed: unframed

Usual price for size: £1200