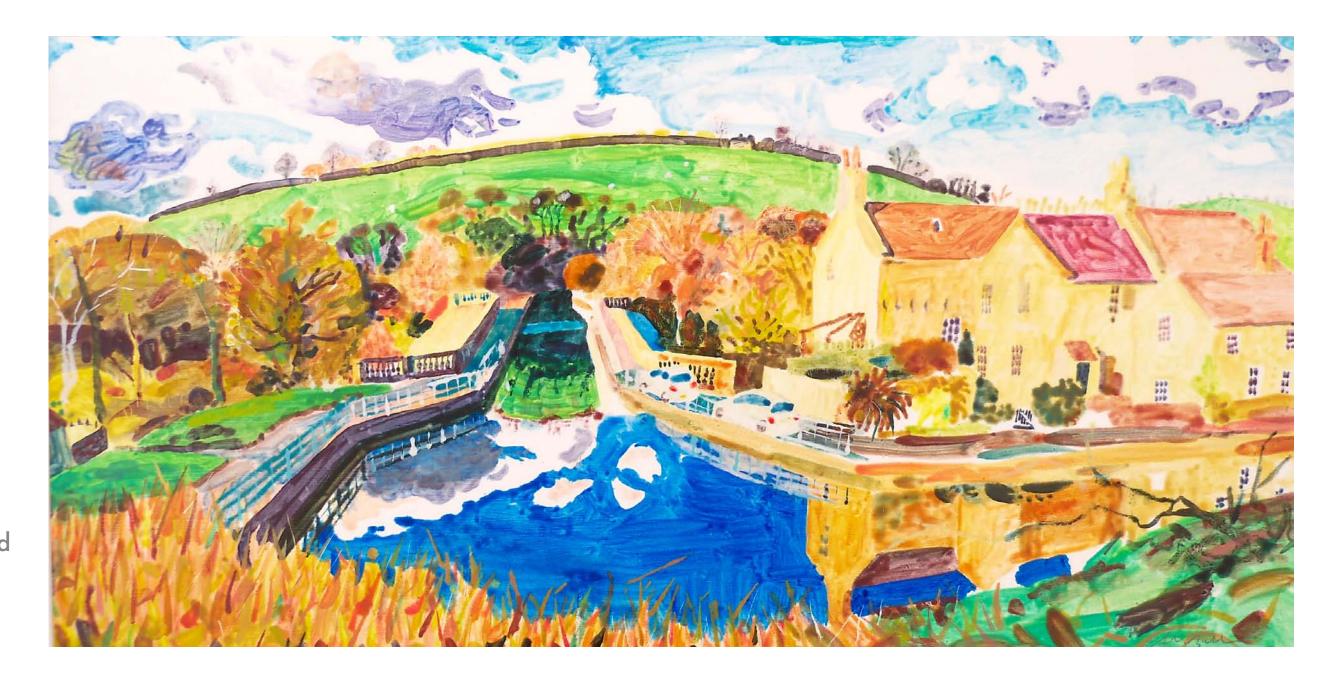

#### The Canal at Avoncliff

Year: 2011

Size: 64x33 cm

Framed/ Unframed: unframed

Usual price for size: £850