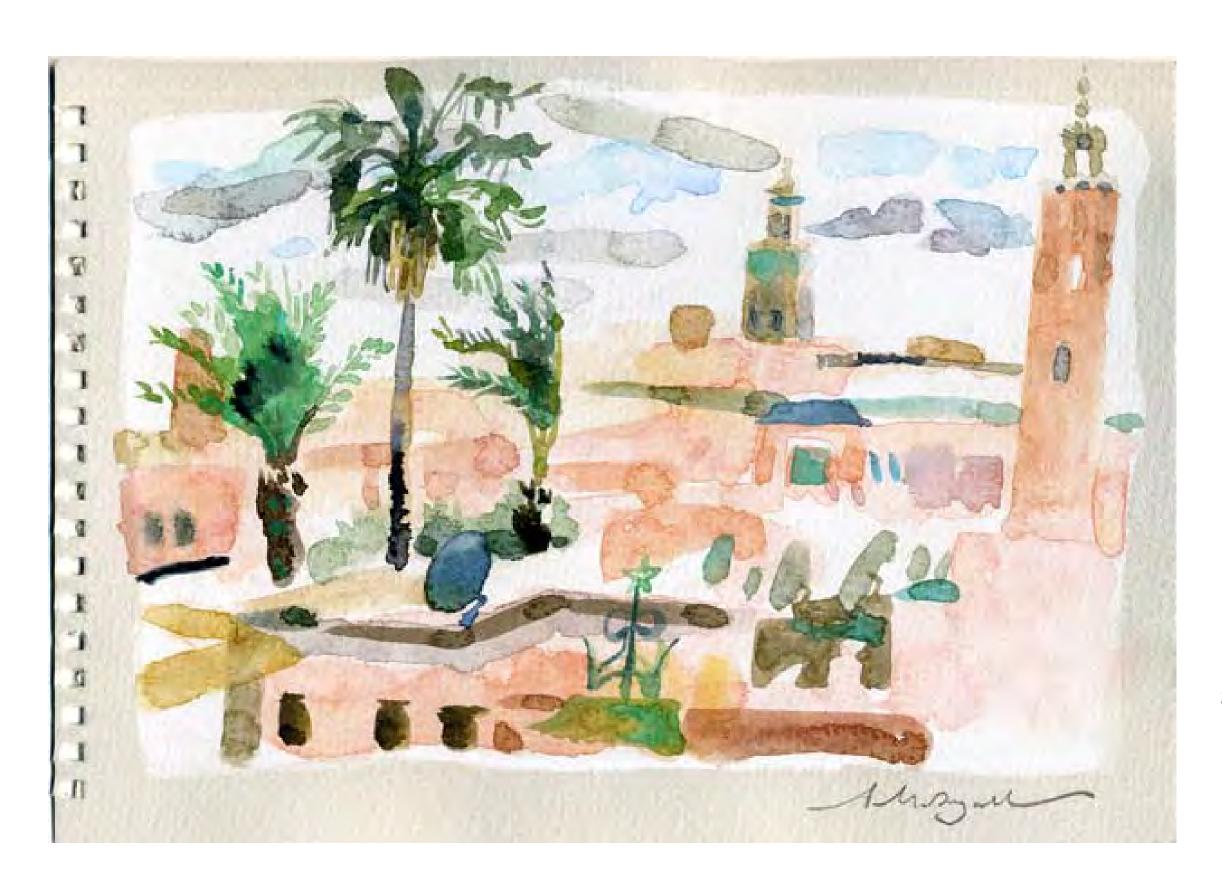

#### Rooftop View, Marrakech

Year: 2012

Size: 22 by 16 cm/ 26 by 21 cm framed

Framed/ Unframed: framed

Usual price for size: £250

Reserve: £90 plus £20 for frame