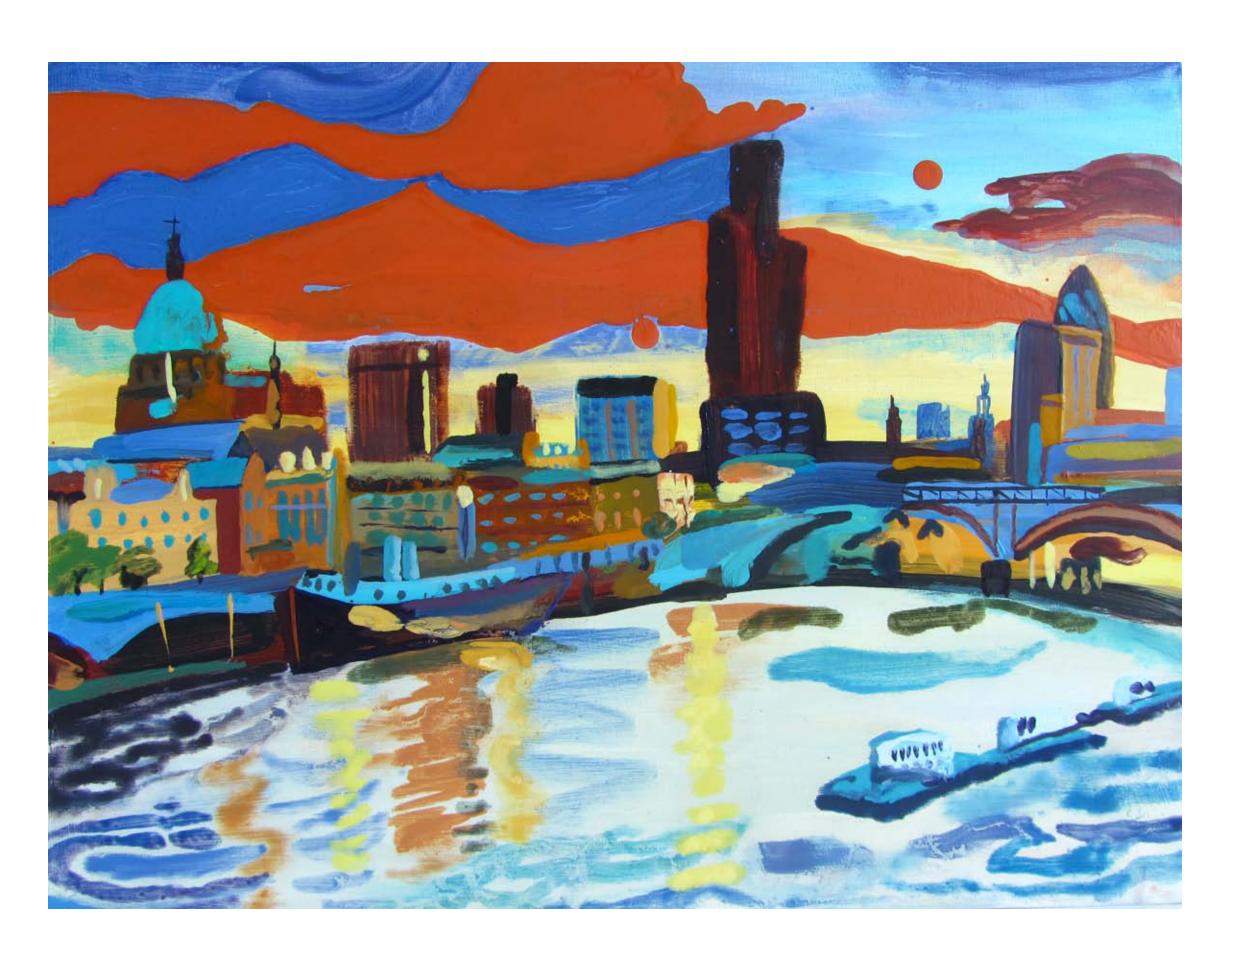

#### **Sunset Towards St Paul's**

Year: 2014

Size: 43 by 33 cm framed

Framed/ Unframed: framed

Usual price for size: £650