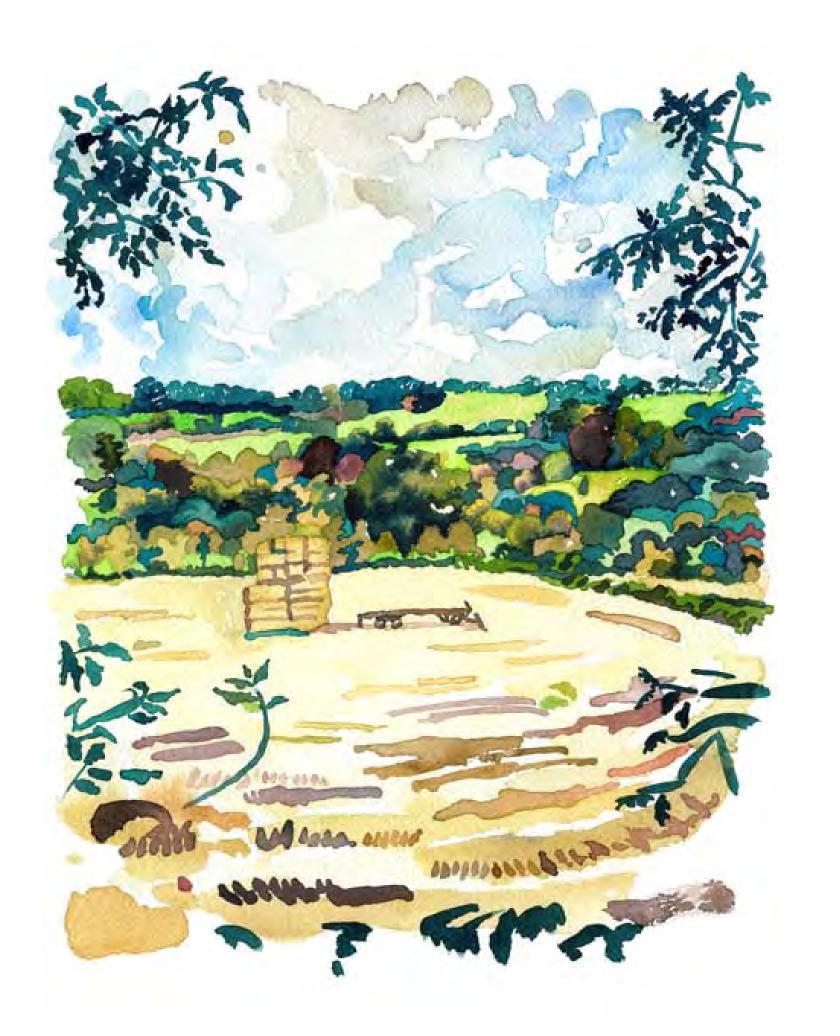

### Haystack En Route to Bath

Year: 2009

Size: 30 by 21 cm or 45 by 35 framed

Framed/ Unframed: Framed

Usual price for size: £450