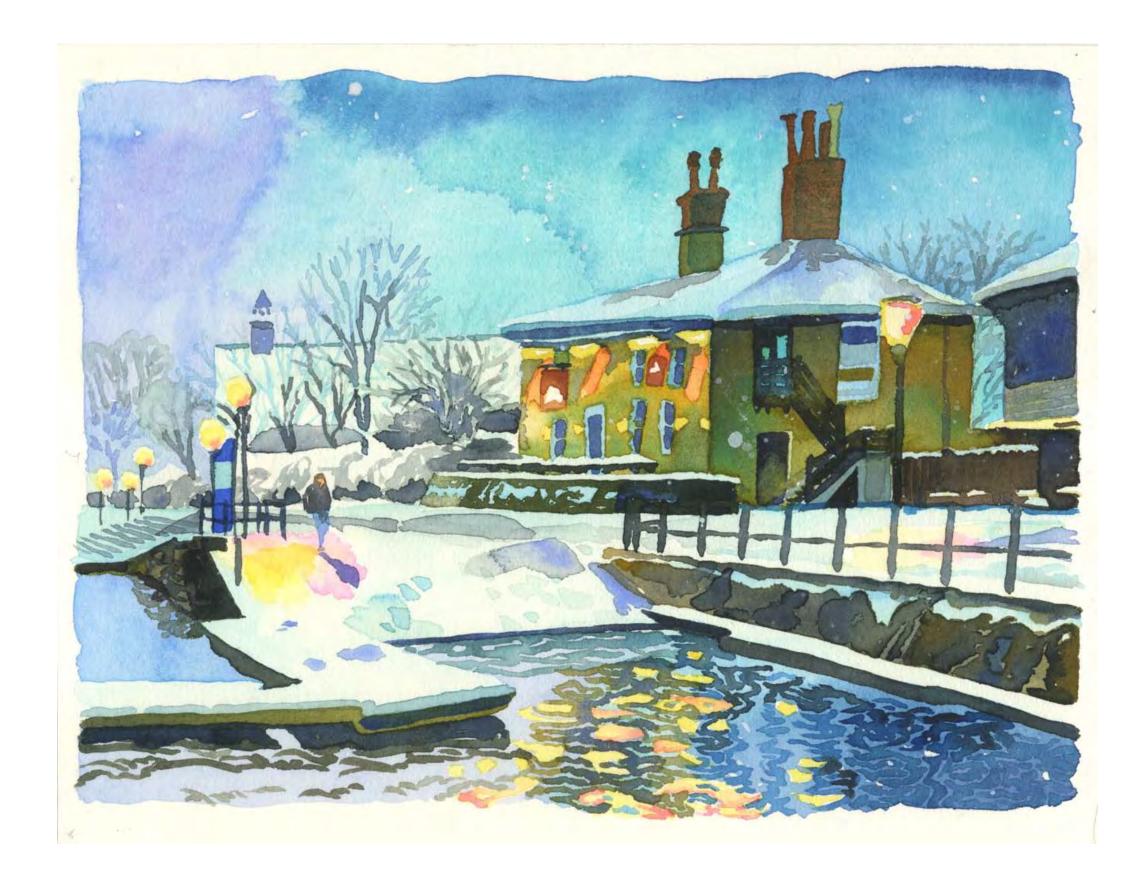

### **Snowy Evening, Cottage**

Year: 2015

Size: 21 x 15 cm, 36 by 30 including mount

Framed/ Unframed: Unframed

Usual price for size: £375

Reserve: £125 unframed, optional £25 extra

for frame