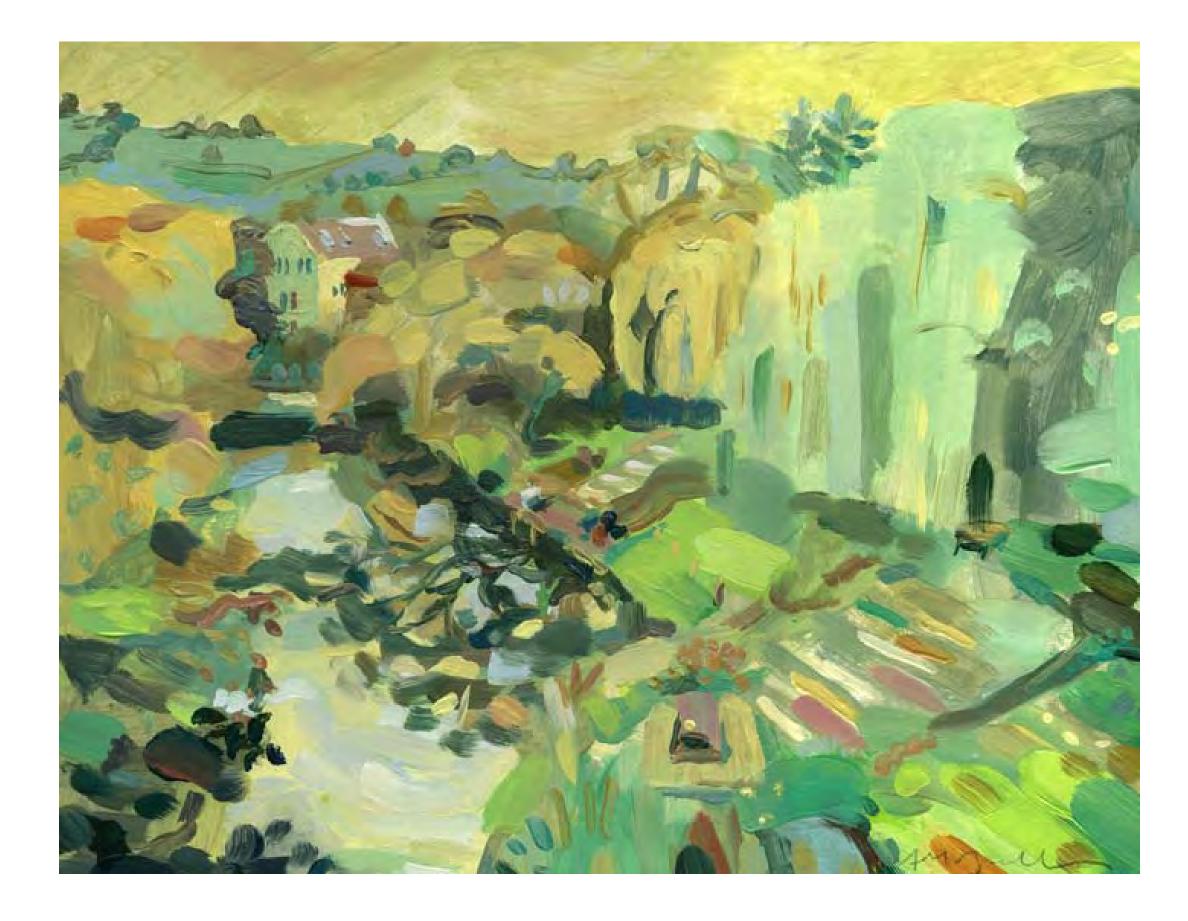

### Haystack En Route to Bath

Year: 2009

Size: 30 by 21 cm or 45 by 35 framed

Framed/ Unframed: Framed

Usual price for size: £450