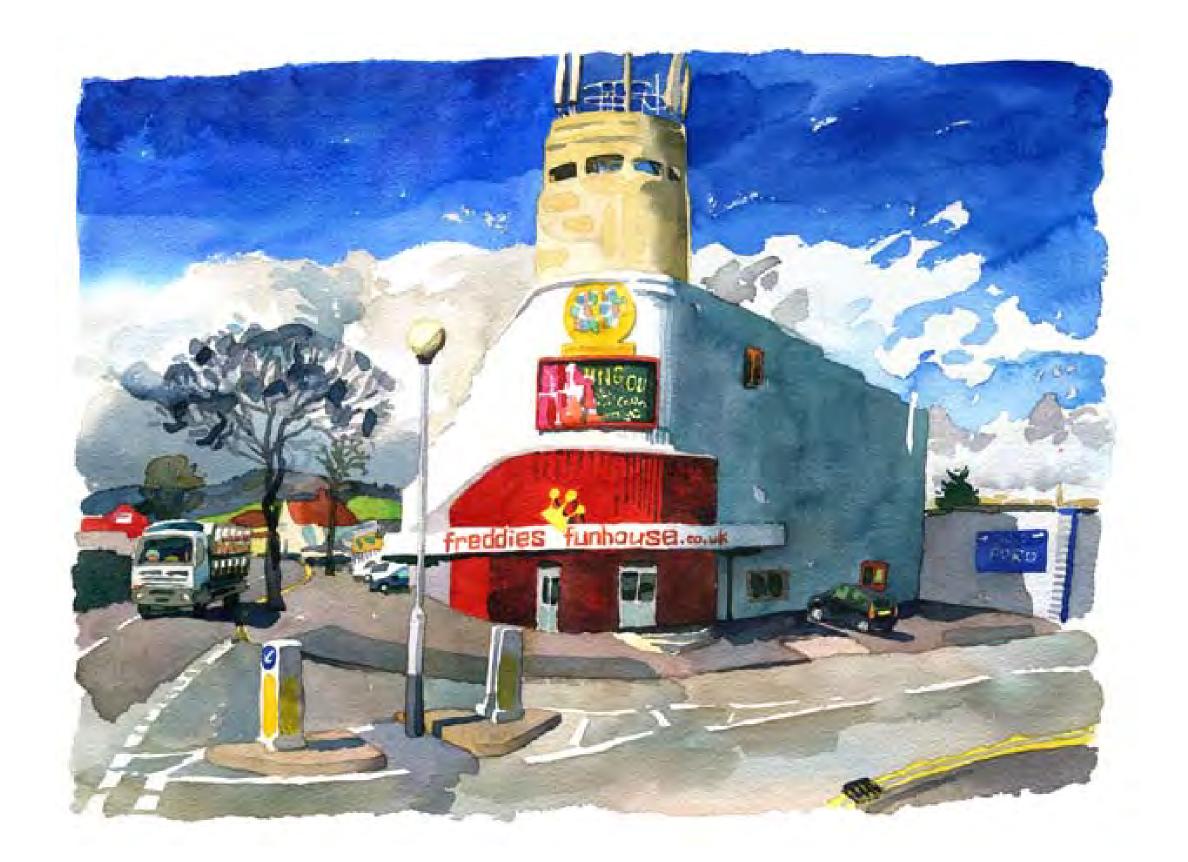

#### Freddies Funhouse

Year: 2010

Size: 40 x 30 cm

Framed/ Unframed: unframed

Usual price for size: £590