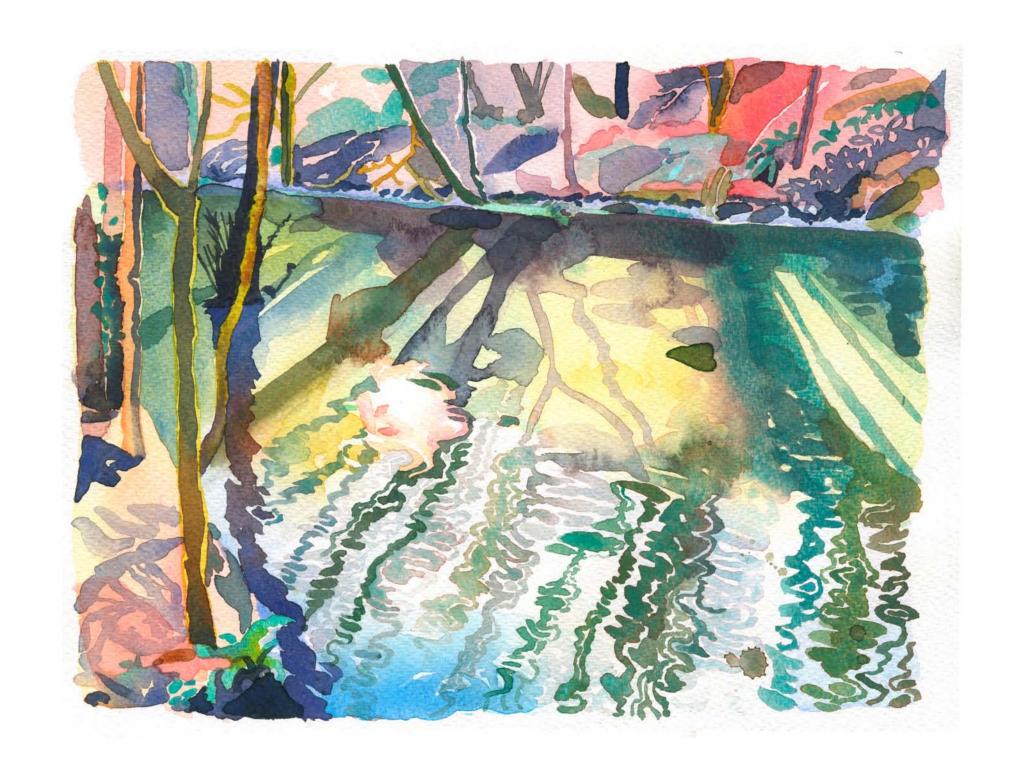

#### Reflected Patterns, Frome

Year: 2014

Size: 30x20 cm

Framed/ Unframed: unframed

Usual price for size: £450