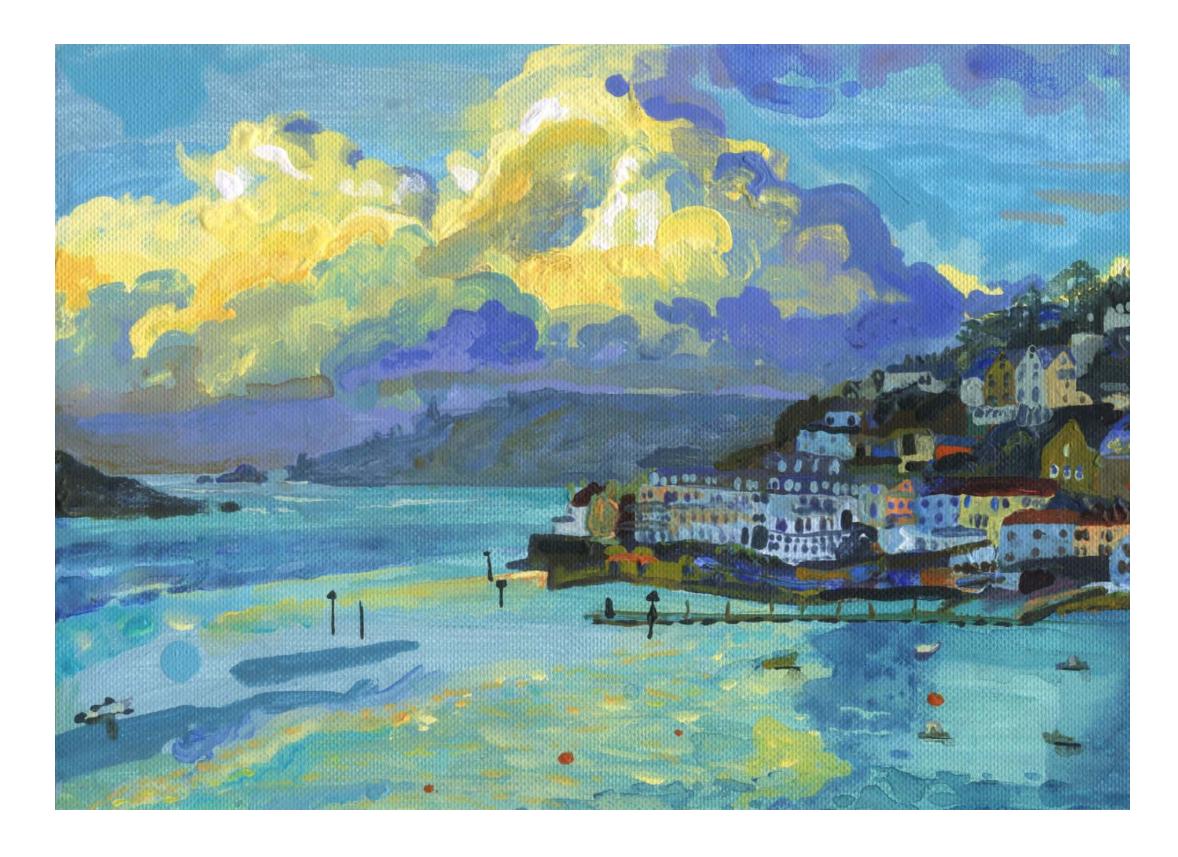

### Sunrise, Salcombe

Year: 2014

Size: 21x15 cm

Framed/ Unframed: unframed

Usual price for size: £375