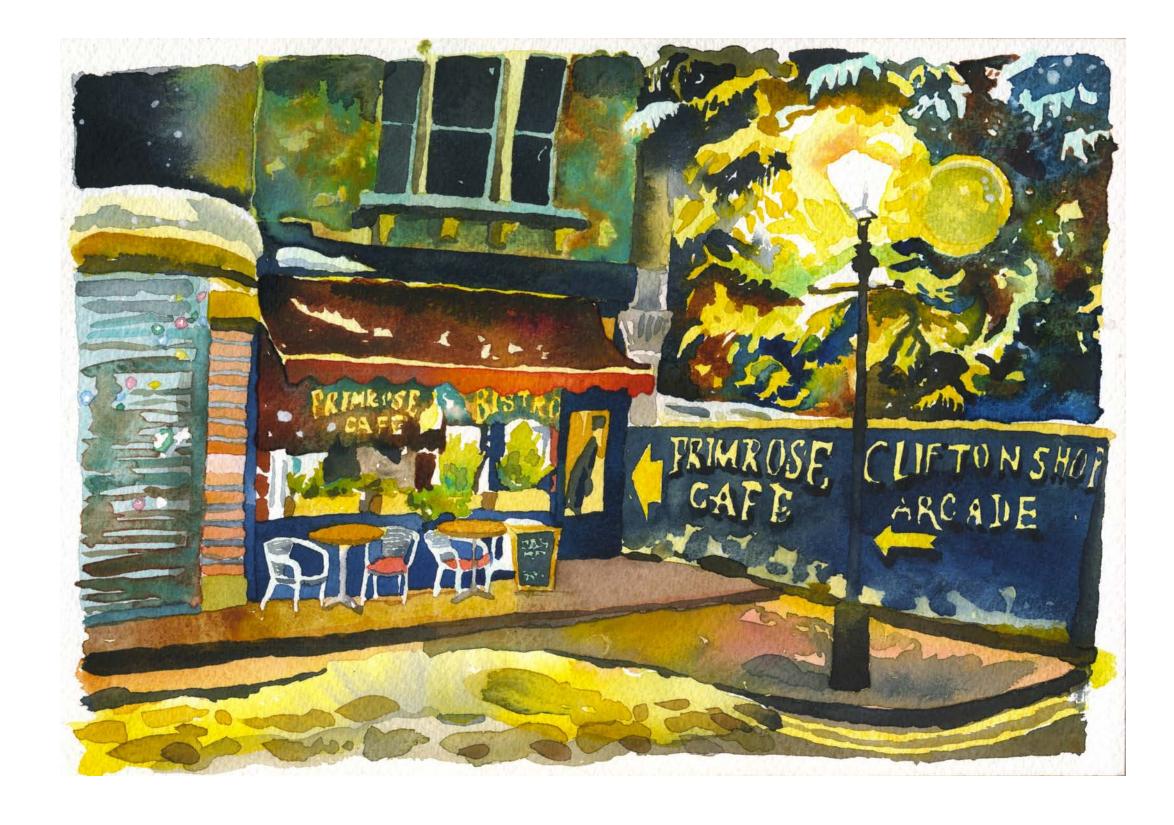

#### **Primrose Cafe**

Year: 2013

Size: 30x20 cm/ 48x41 cm framed

Framed/ Unframed: framed

Usual price for size: £450

Reserve: £170, plus £30 for frame