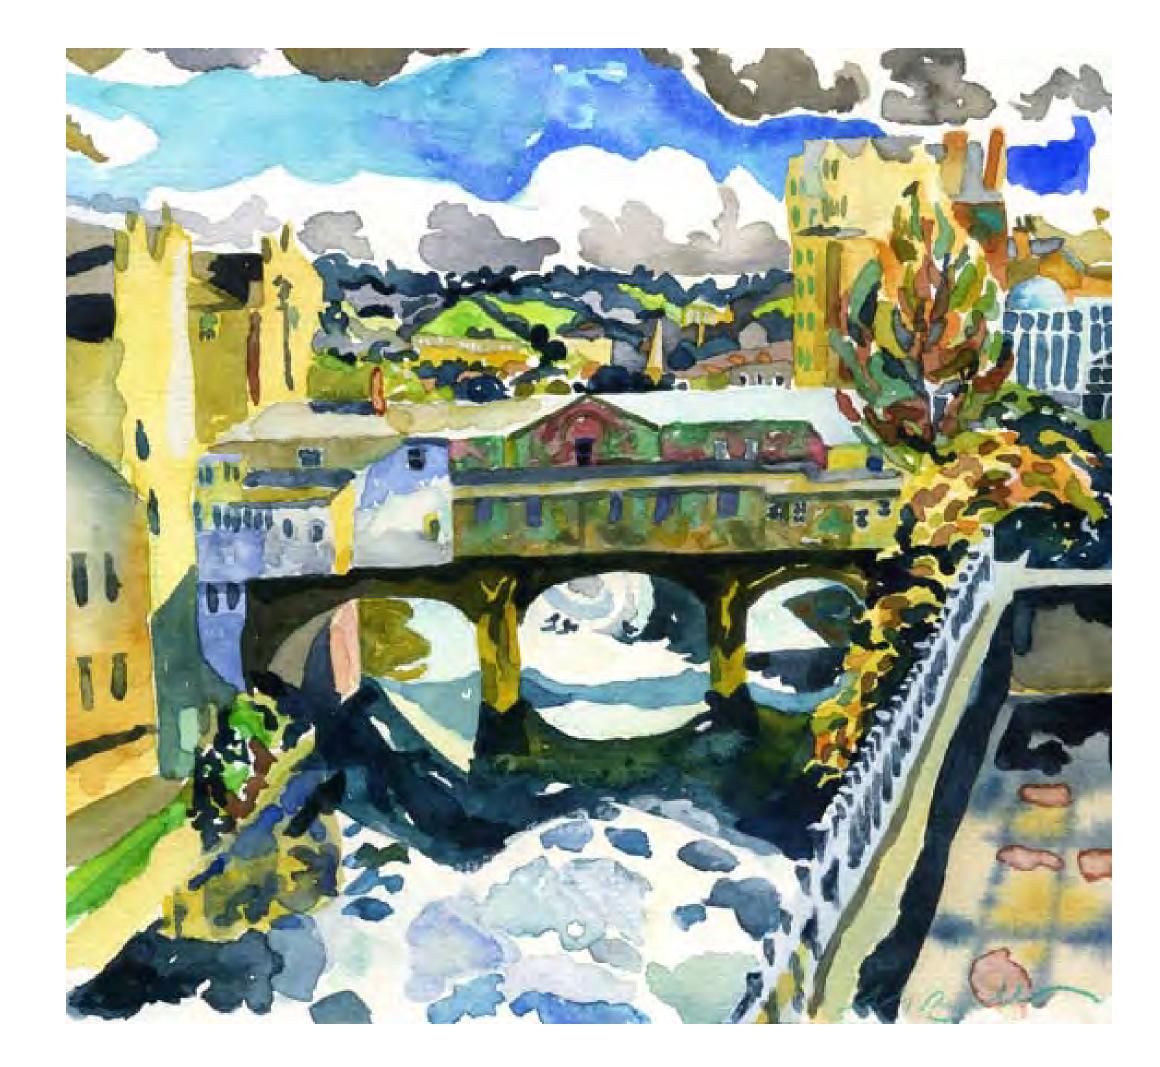

### Mid-August Sun, Bath

Year: 2012

Size: 22 by 22 cm or 40 by 40 framed

Framed/ Unframed: Framed

Usual price for size: £490