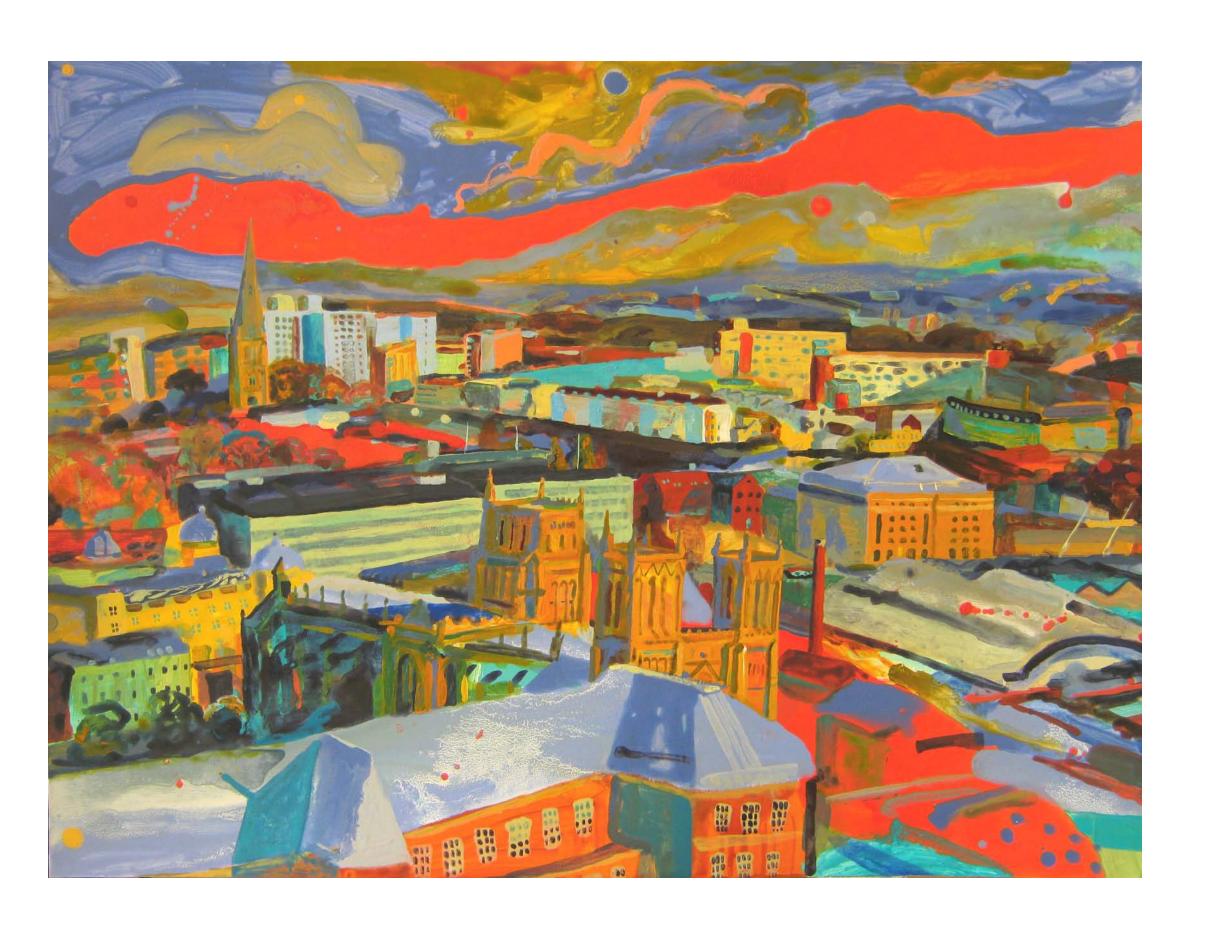

### Morning Light, M-Shed

Year: 2016

Image Size: 21 x 16 cm, 36 x 30 including

mount

Framed/ Unframed: Unframed

Usual price for size: £375

Reserve: £125, optional frame for extra £25