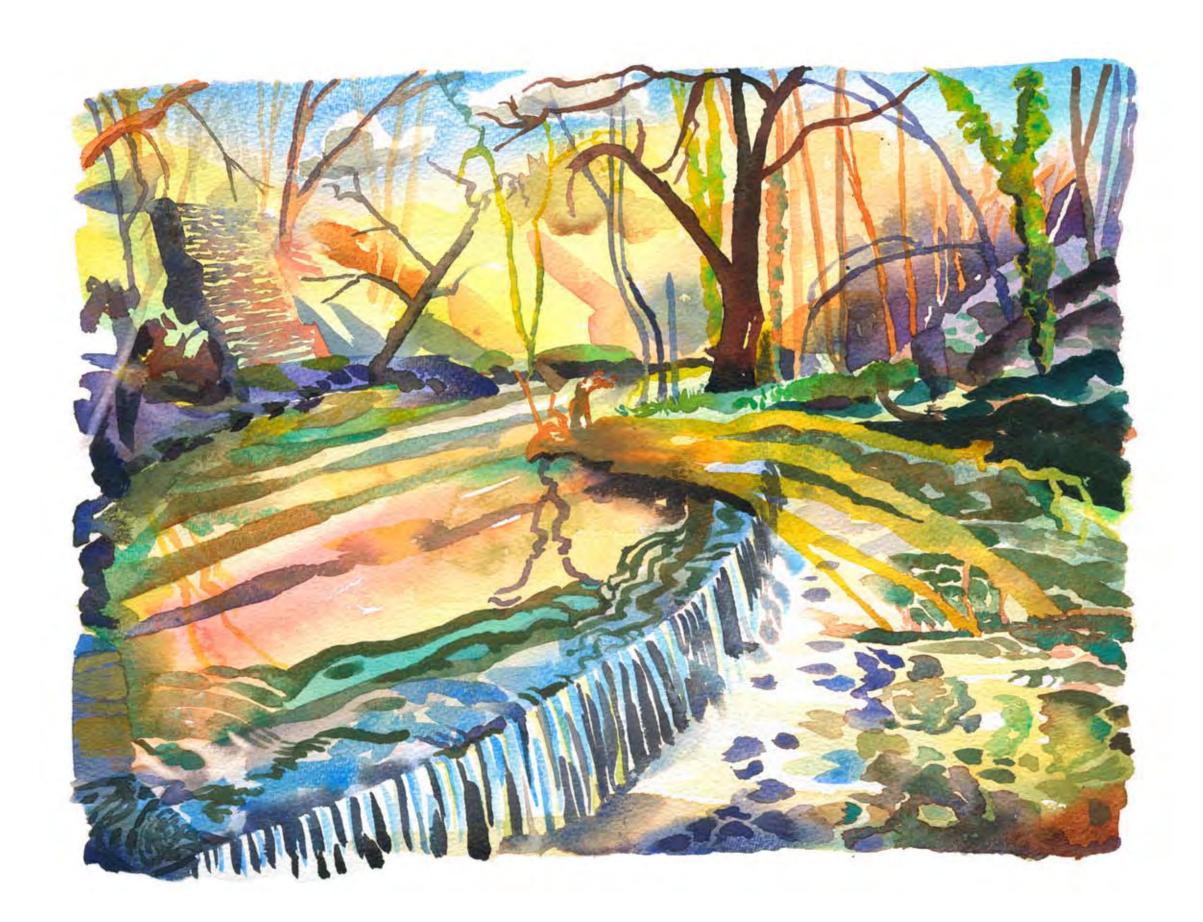

### The Weir by Snuff Mills

Year: 2014

Size: 40 x 30 cm

Framed/ Unframed: unframed

Usual price for size: £590