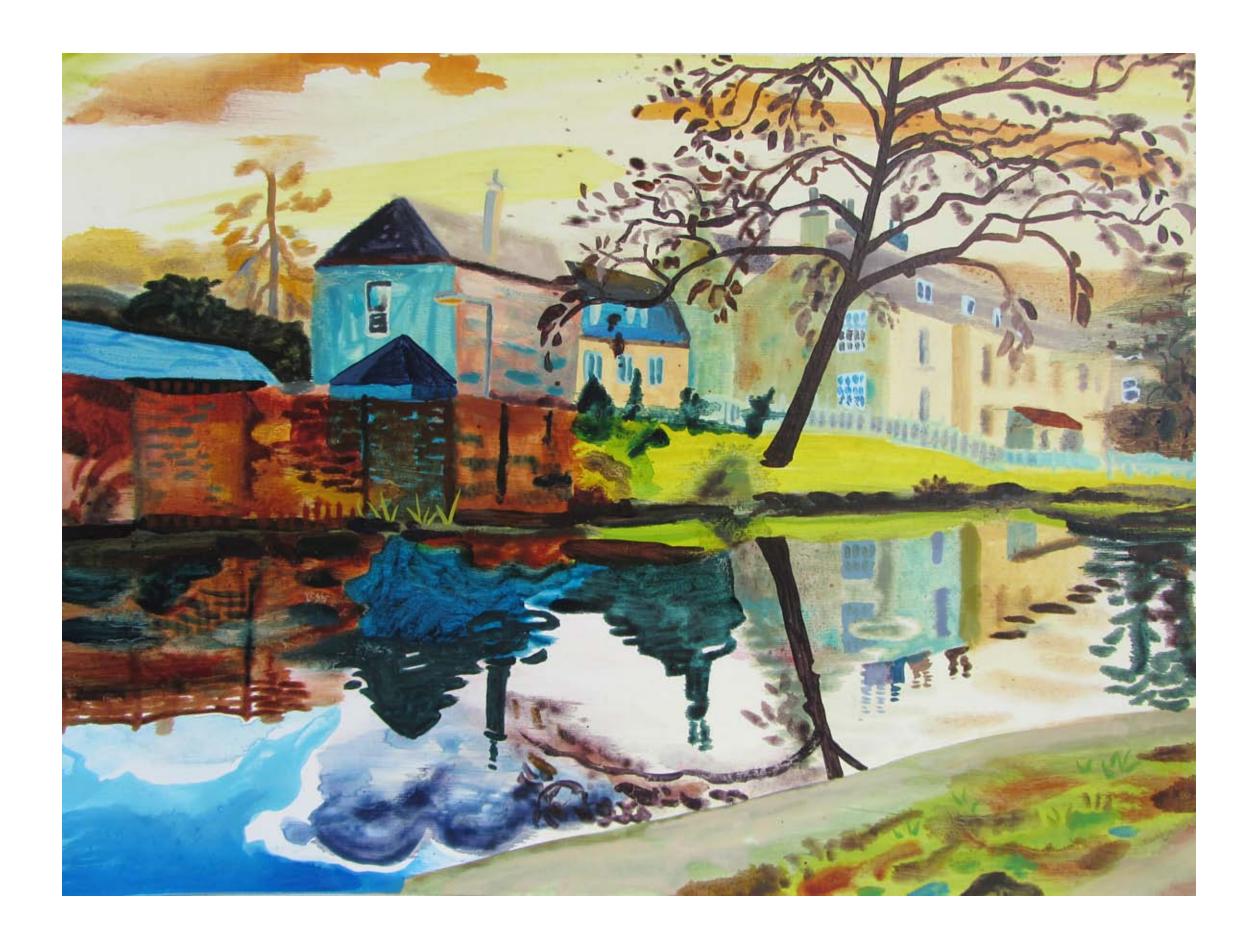

### Morning Light, Frome by Snuff Mills

Year: 2015

Size: 31x22 cm/ 48x41 cm framed

Framed/ Unframed: framed

Usual price for size: £450

Reserve: £170, plus £30 for frame