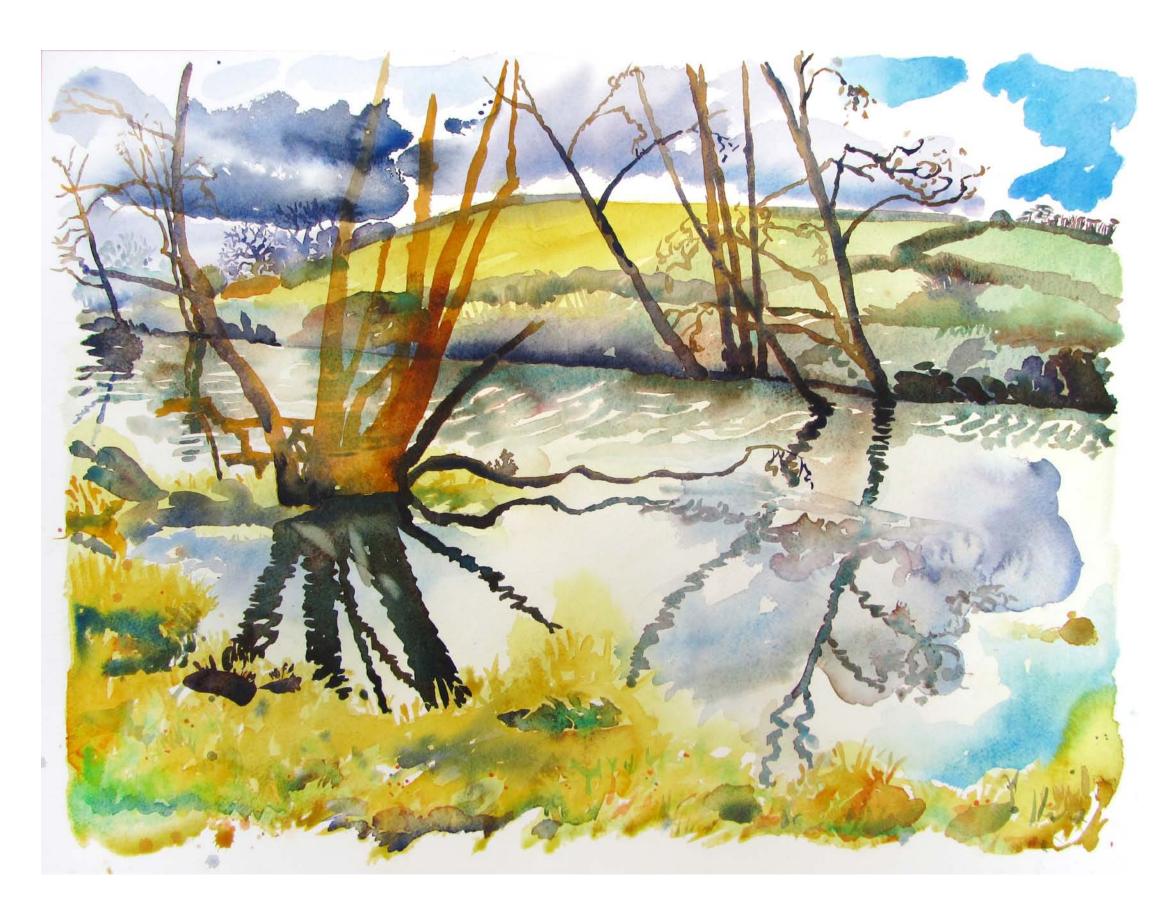

### Morning Light, Frome by Snuff Mills

Year: 2015

Size: 31x22 cm/ 48x41 cm framed

Framed/ Unframed: framed

Usual price for size: £450

Reserve: £170, plus £30 for frame