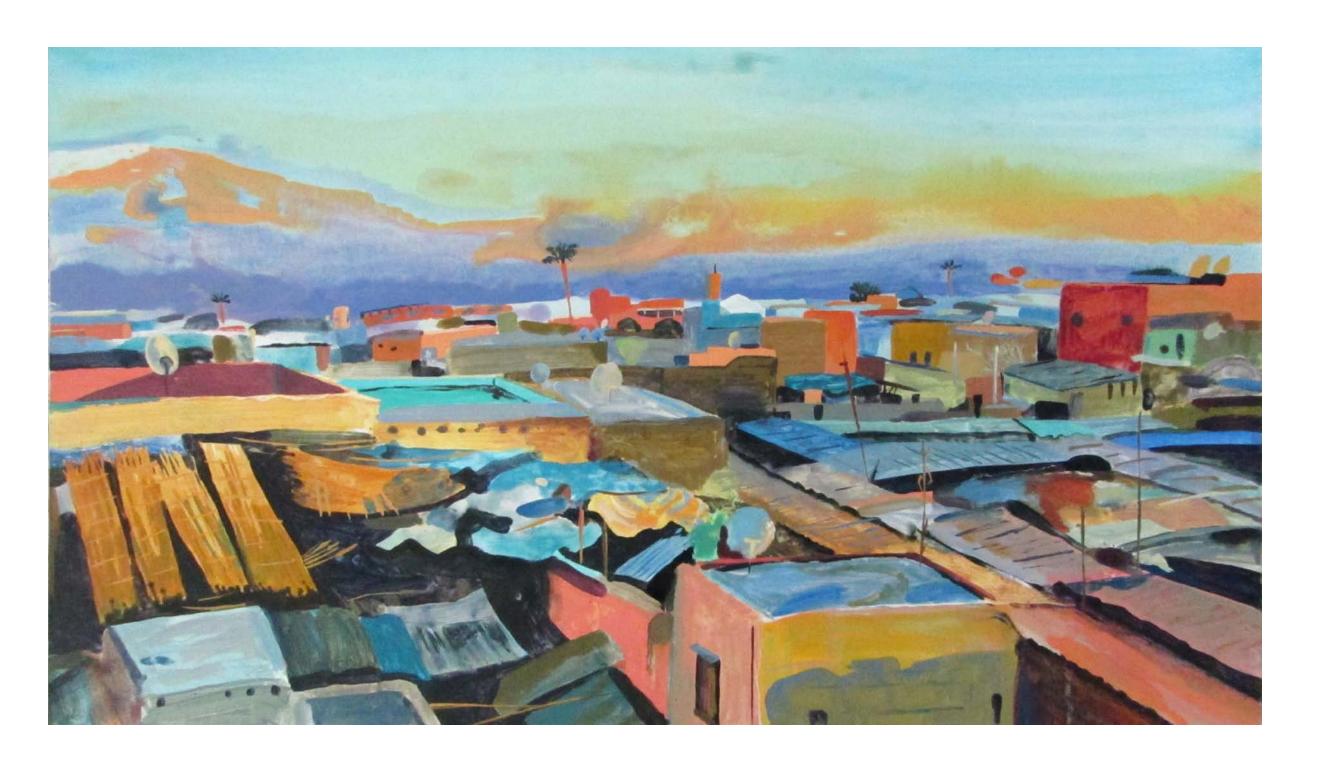

#### Rooftop View, Marrakech

Year: 2012

Size: 22 by 16 cm/ 26 by 21 cm framed

Framed/ Unframed: framed

Usual price for size: £250

Reserve: £90 plus £20 for frame