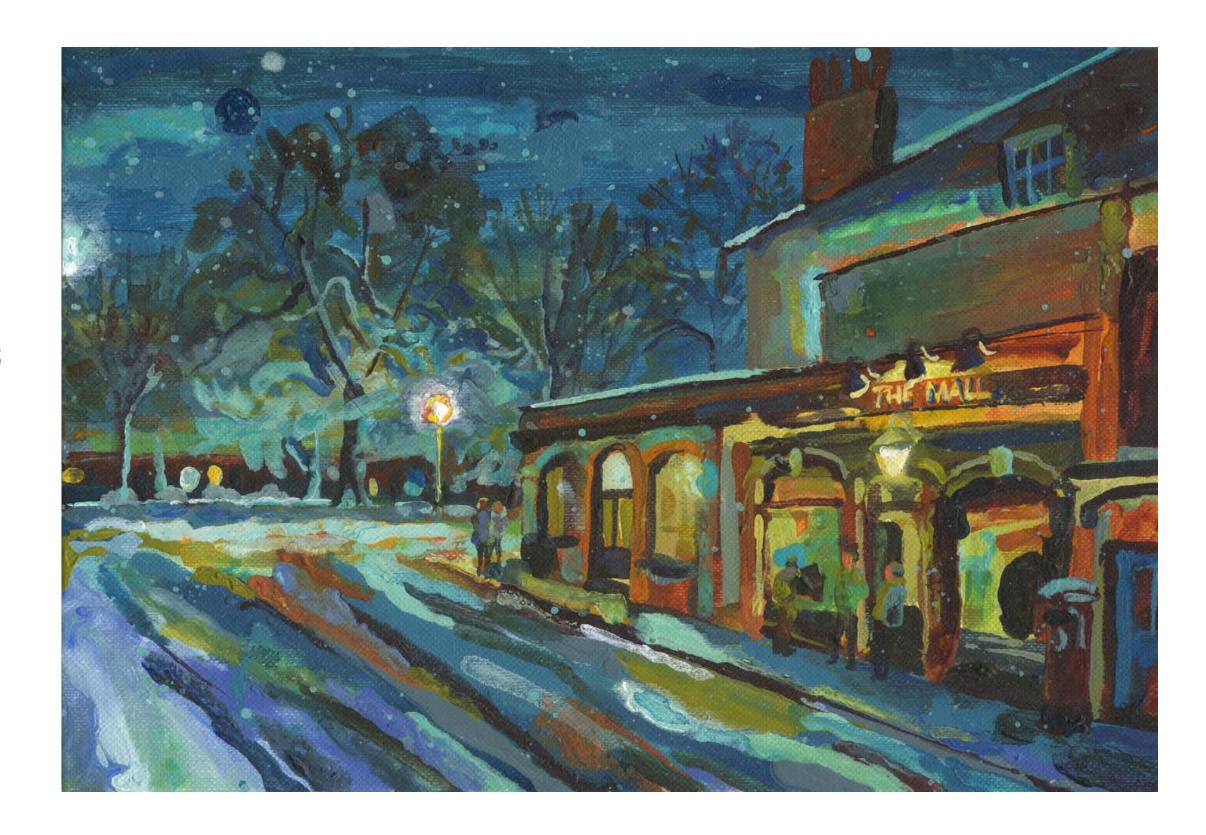

#### The Mall, Clifton, Snow

Year: 2012

Size: 21 by 15 cm or 39 by 33 framed

Framed/ Unframed: unframed

Usual price for size: £350

Reserve: £100 plus optional frame at £25