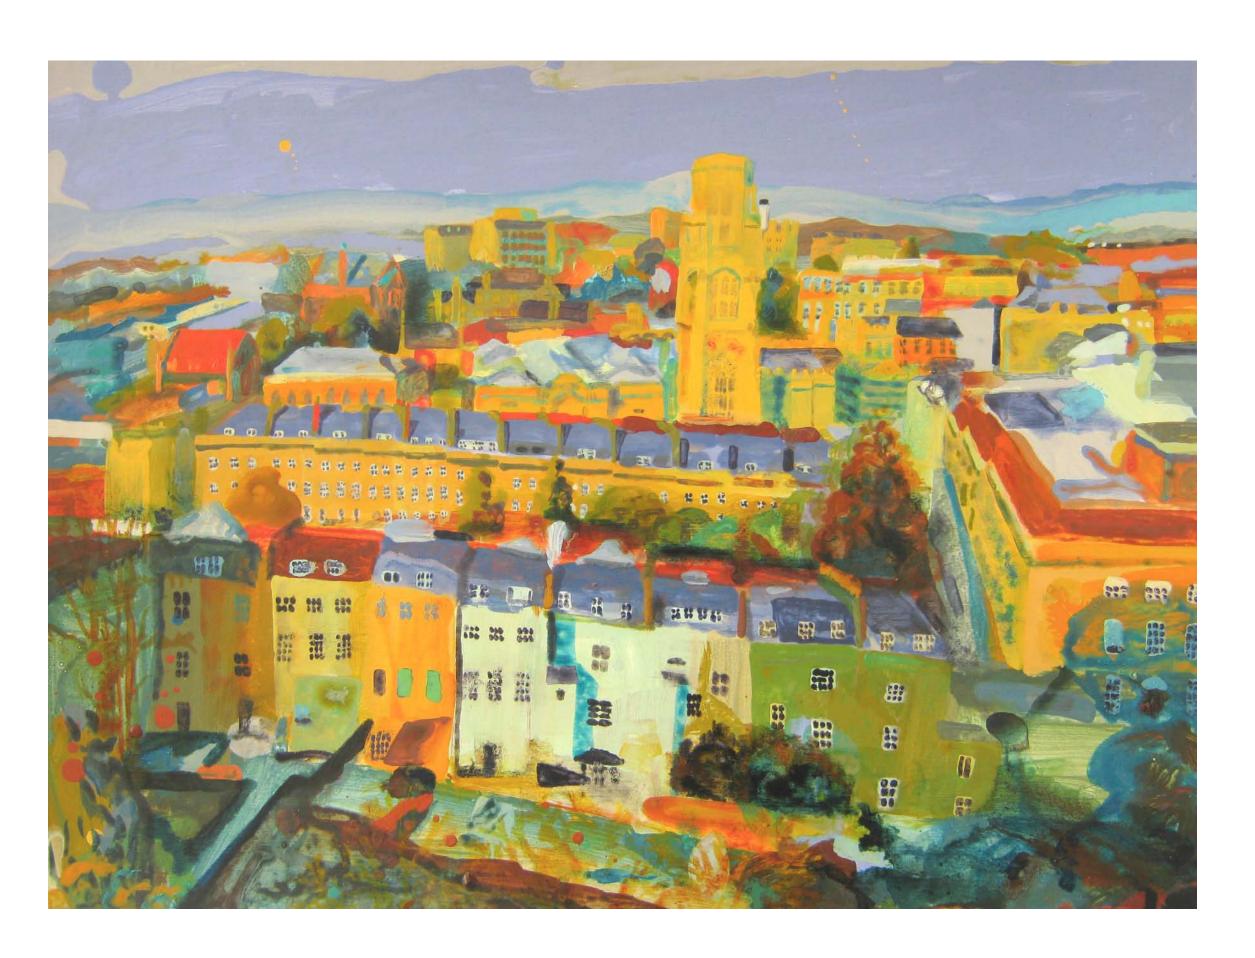

#### **View From Cabot Tower**

Year: 2012

Size: 60 by 40 cm

Framed/ Unframed: unframed

Usual price for size: £925

#### **View From Cabot Tower 2**

Year: 2012

Size: 60 x 40 cm

Framed/ Unframed: unframed

Usual price for size: £925