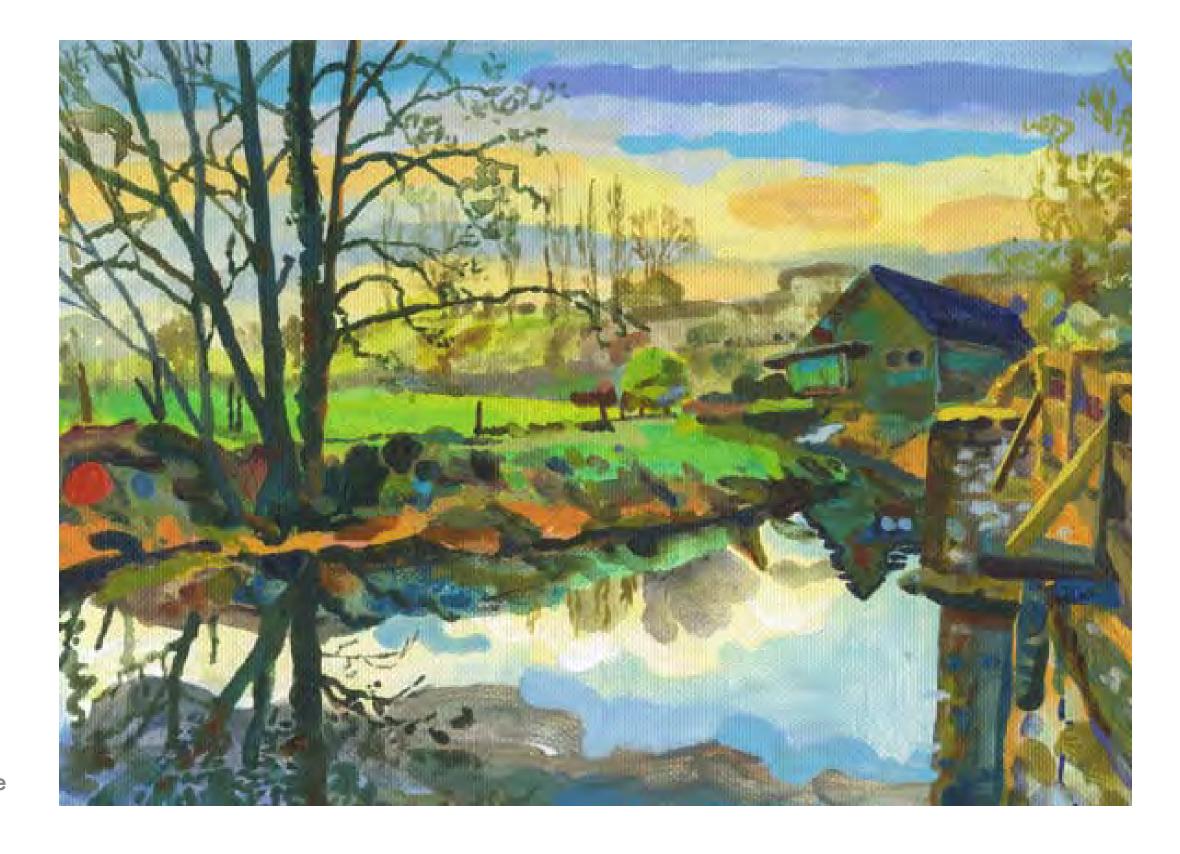

#### **Afternoon Reflections, Frome**

Year: 2014

Size: 21 x 15 cm

Framed/ Unframed: unframed

Usual price for size: £375

Reserve: £100, optional £25 extra for frame