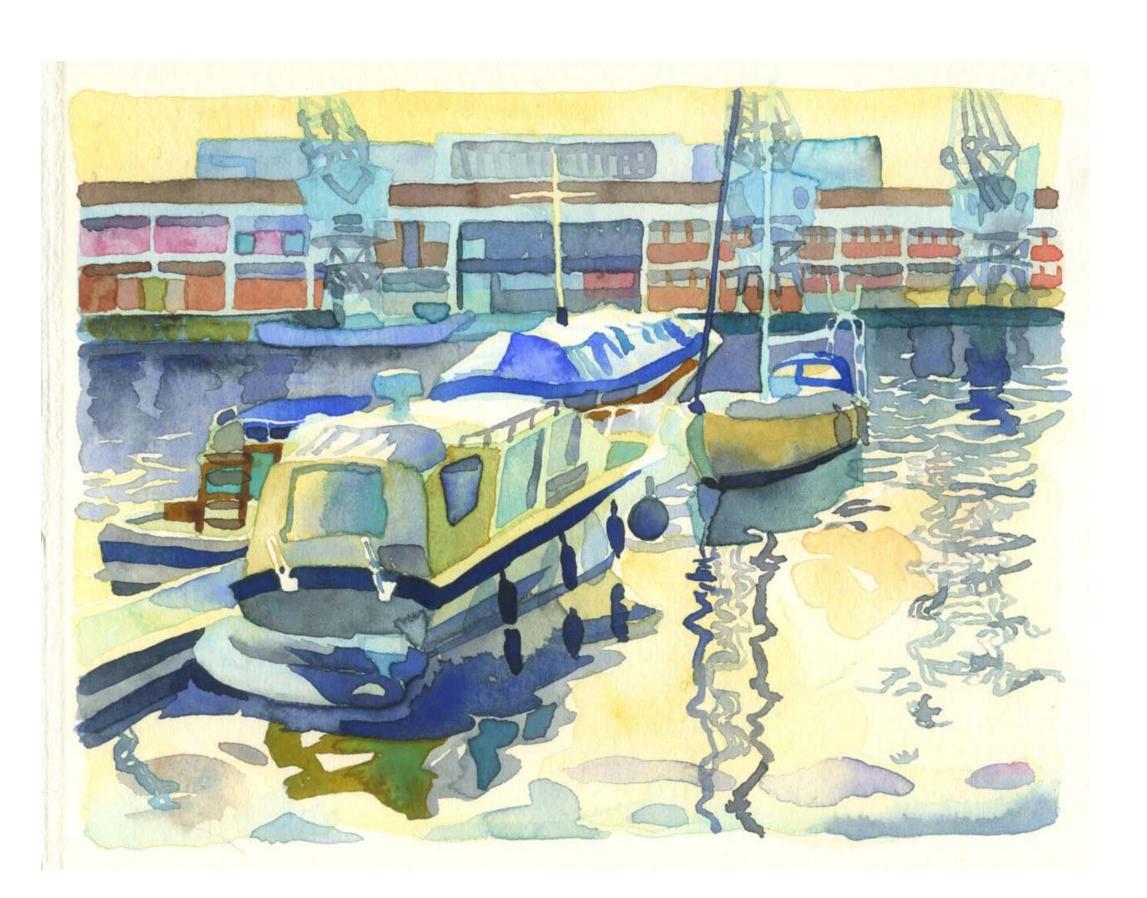

### Morning Light, M-Shed

Year: 2016

Image Size: 21 x 16 cm, 36 x 30 including

mount

Framed/ Unframed: Unframed

Usual price for size: £375

Reserve: £125, optional frame for extra £25