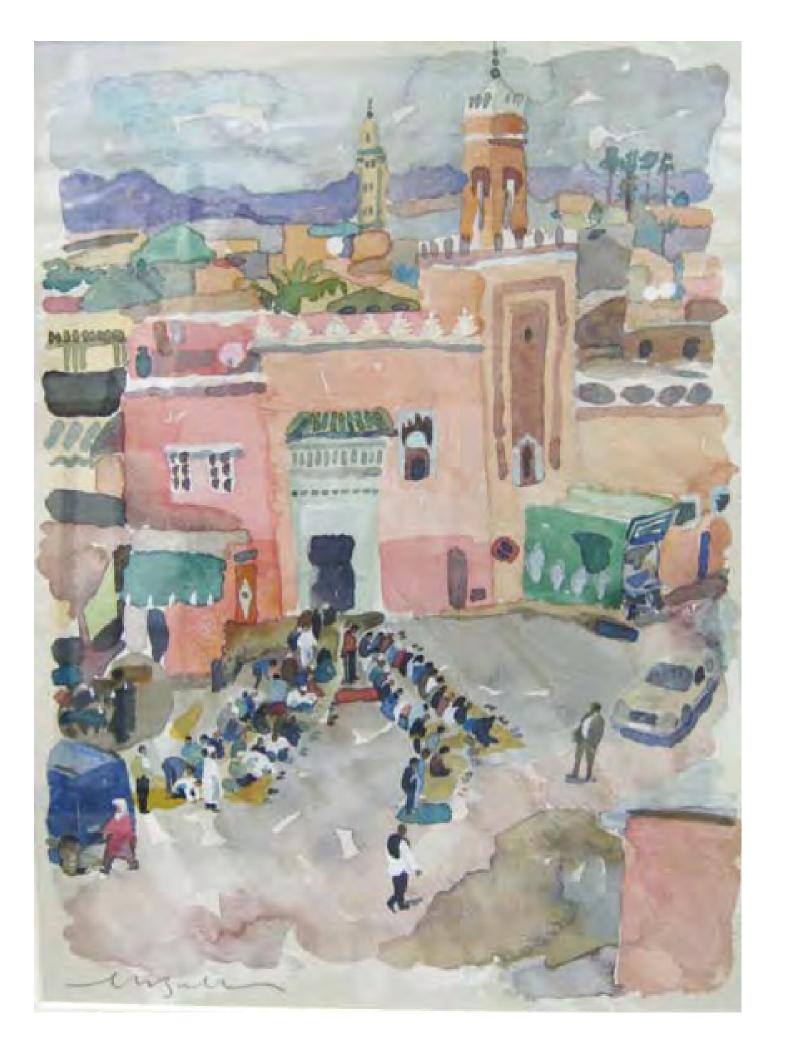

### Prayers on Friday, Marrakech

Year: 2010

Size: 35 by 28 cm/ 48 by 39 framed

Framed/ Unframed: framed

Usual price for size: £550